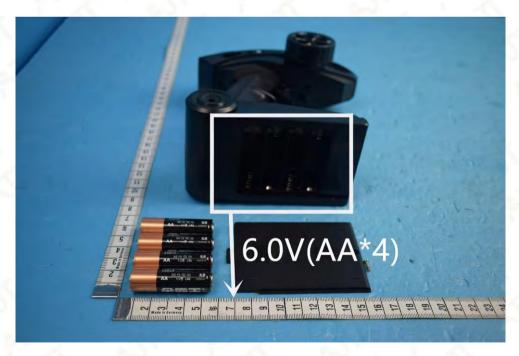

AJT TESTING SERVICES LIMITED

Product Name: RC TOY
Product Model: 2008

View 7

View 8

This report sets forth our findings solely with respect to the test samples identified herein. The results set forth in this report are not indicative or representative of the quality or characteristics of the lot from which a test sample was taken or any similar or identical product unless specifically and expressly noted. Disagreement against this test report, if any, should be filed with to our company in writing within 15 days of receiving the report. Any copying or replication of this report to or for any other personal entity, or use of our name or trademark, is permitted only with our prior written permission.