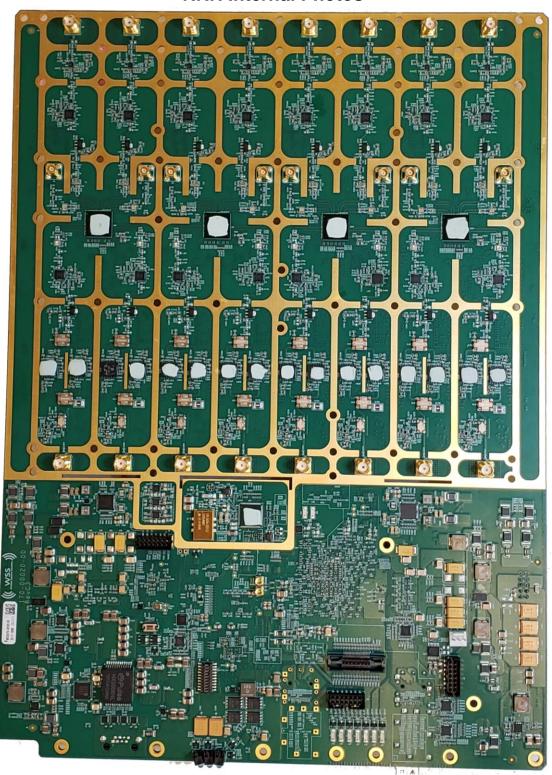

## **RRH Internal Photos**

Figure 1 - RRH RF board (20 Board) Top view

Document:

FCC ID: 2AWXX-ARRH04885CVT

Internal Photos\_DAG

Figure 2 - RRH RF board (20 Board) Bottom view

Document:

FCC ID: 2AWXX-ARRH04885CVT