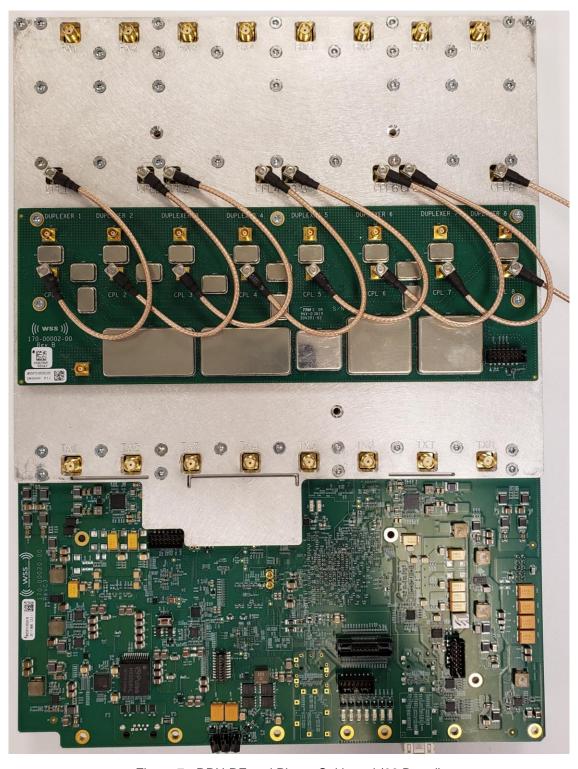

Figure 6 - RRH Phase Cal board (02 Board) Bottom view

Document:

FCC ID: 2AWXX-ARRH04885CVT

Internal Photos\_DAG

Figure 7 - RRH RF and Phase Cal board (02 Board)

Document:

FCC ID: 2AWXX-ARRH04885CVT

Internal Photos\_DAG