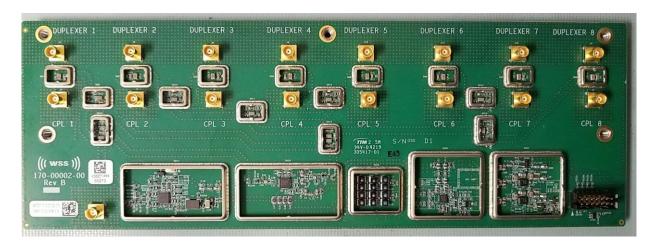

## **RRH Internal Photos**

Figure 1 - RRH RF board (20 Board) Top view

Document:

FCC ID: 2AWXX-ARRH04885CVT

Internal Photos\_DAG

Figure 2 - RRH RF board (20 Board) Bottom view

Document:

FCC ID: 2AWXX-ARRH04885CVT