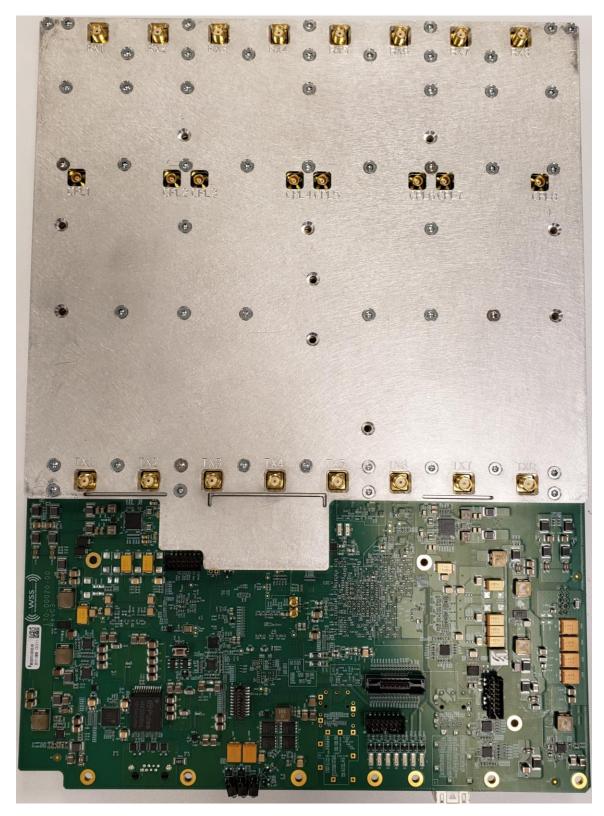

Internal Photos\_DAG

Figure 3 - RRH RF board (20 Board) Top view with shield and heaters

2020

Internal Photos\_DAG

Figure 4 - RRH Phase Cal board (02 Board) Top view

Figure 5 - RRH Phase Cal board (02 Board) Top view, Cut