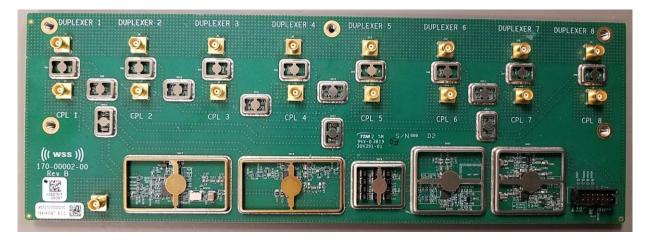

Figure 6 - RRH Phase Cal board (02 Board) Bottom view

Document:

FCC ID: 2AWXX-ARRH04885CVT

Internal Photos\_DAG

Figure 7 - RRH RF and Phase Cal board (02 Board)

Document:

FCC ID: 2AWXX-ARRH04885CVT

Internal Photos\_DAG