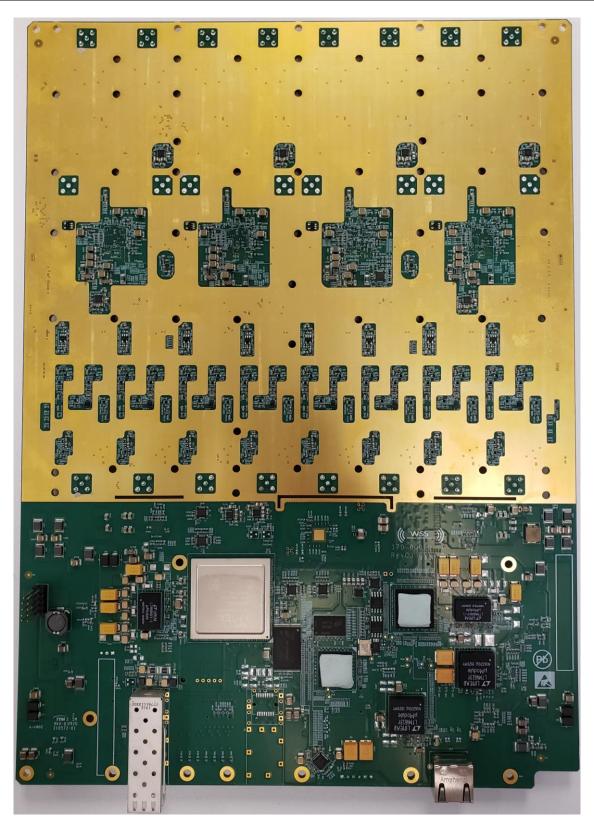

## **RRH Internal Photos**

Figure 1 - RRH RF board (20 Board) Top view

Document:

FCC ID: 2AWXX-ARRH04885CVT

Internal Photos\_DAG

Figure 2 - RRH RF board (20 Board) Bottom view

Document:

FCC ID: 2AWXX-ARRH04885CVT