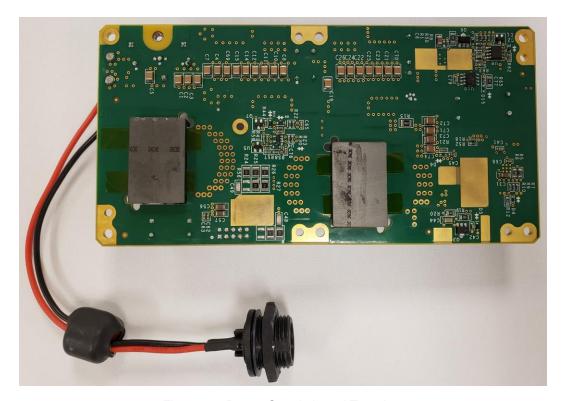

Figure 8 – Power Supply board Top view

Figure 9 – Power Supply board Bottom view