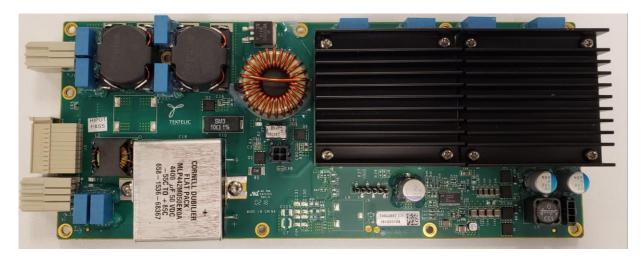

Figure 6 - ABR RF and Digital board (19 and 18 Board) + heaters

Figure 7 – Power Supply board Top view

Figure 8 - Power Supply board Bottom view

Figure 9 - Connector board Bottom view

Figure 10 - Connector board Top view