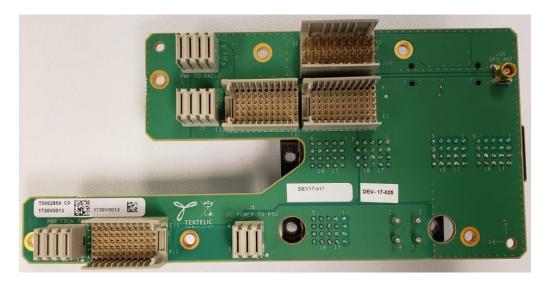

Figure 6 - ABR RF and Digital board (19 and 18 Board) + heaters

Figure 7 – Power Supply board Top view

Figure 8 - Power Supply board Bottom view

Figure 9 - Connector board Bottom view

Figure 10 - Connector board Top view