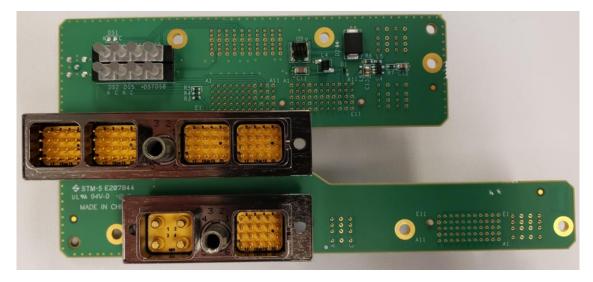

Figure 6 - ABR RF and Digital board (19 and 18 Board) + heaters

Figure 7 – Power Supply board Top view

Figure 8 - Power Supply board Bottom view

Figure 9 - Connector board Bottom view

Figure 10 - Connector board Top view