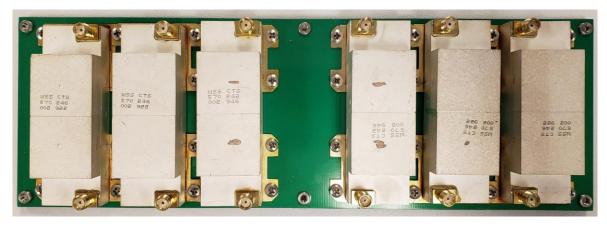

Figure 11 – Connector board in front-panel Top view

Figure 12 - Connector board in front-panel Top view

Ver 1p0 Document:
July -13 2AWXX-ABR0385CRM
2020 Internal Photos\_DAG
WSS\_ABR\_Boazreuven.Docx

Figure 13 - Ceramic Filter board Top view