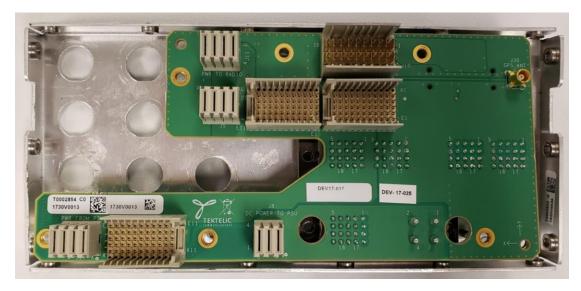

Figure 11 – Connector board in front-panel Top view

Figure 12 - Connector board in front-panel Top view

Ver 1p0 Document:
July -13 2AWXX-ABR0385CRM
2020 Internal Photos\_DAG
WSS\_ABR\_Boazreuven.Docx

Figure 13 - Ceramic Filter board Top view