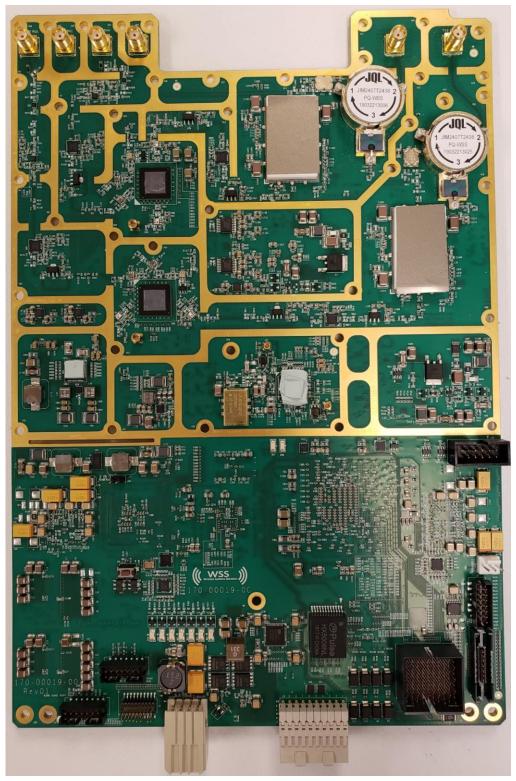

Figure 3 - ABR RF board (19 Board) Top view with shield and heaters

Figure 4 - ABR Digital board (18 Board) Top view

Figure 5 - ABR Digital board (18 Board) Bottom view

Ver 1p0 July -13 2020 Document: 2AWXX-ABR0385CRM Internal Photos\_DAG WSS\_ABR\_Boazreuven.Docx