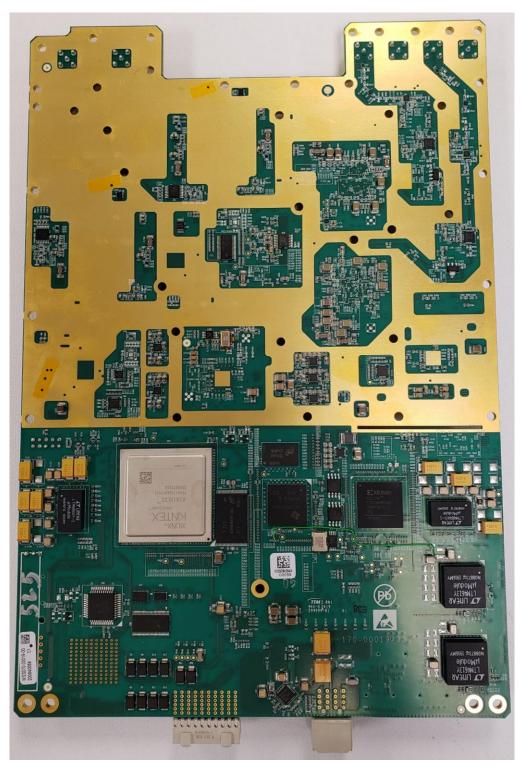

Figure 6 - ABR RF and Digital board (19 and 18 Board) + heaters

Figure 7 – Power Supply board Top view

Figure 8 - Power Supply board Bottom view

Figure 9 - Connector board Bottom view

Figure 10 - Connector board Top view