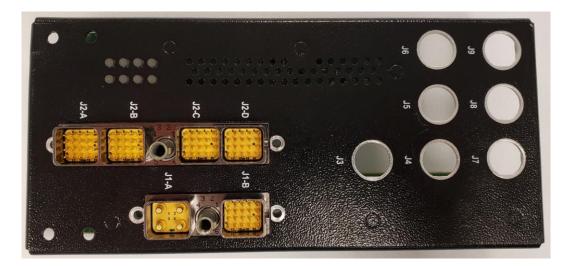

Figure 11 – Connector board in front-panel Top view

Figure 12 - Connector board in front-panel Top view

Ver 1p0 Document:
July -13 2AWXX-ABR0385CRM
2020 Internal Photos\_DAG
WSS\_ABR\_Boazreuven.Docx

Figure 13 - Ceramic Filter board Top view