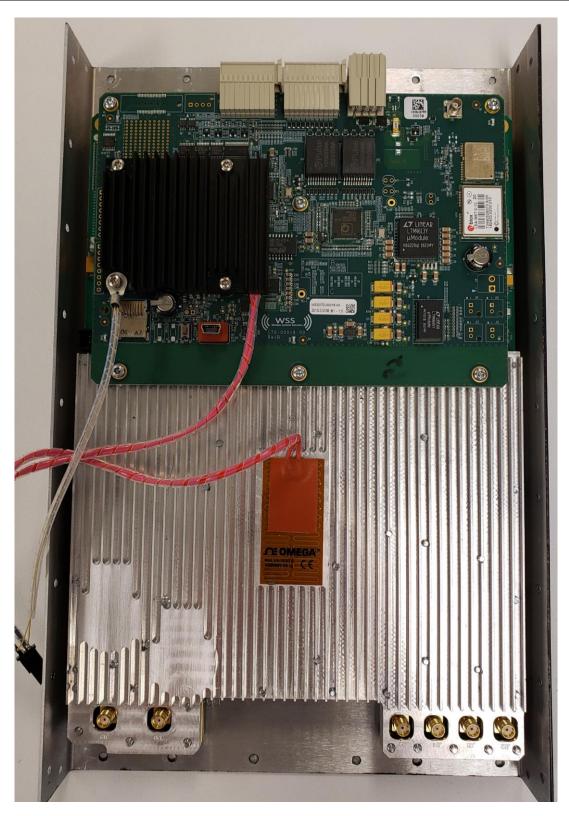

Figure 6 - ABR RF and Digital board (19 and 18 Board) + heaters

Figure 7 – Power Supply board Top view

Figure 8 - Power Supply board Bottom view

Figure 9 - Connector board Bottom view

Figure 10 - Connector board Top view