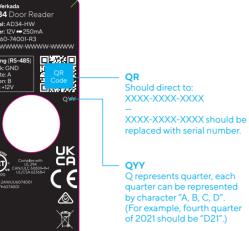

replaced with serial number represents quarter, eac

quarter can be represented by character "A, B, C, D". (For example, fourth quarter of 2021 should be "D21".)

AD34-HW Door Reader Product Label - PVT V3 25.3 x 65.8 mm

Should direct to: XXXX-XXXX-XXXX

nts quarter, eac luarter can be represente by character "A, B, C, D". (For example, fourth quarte of 2021 should be "D21".)