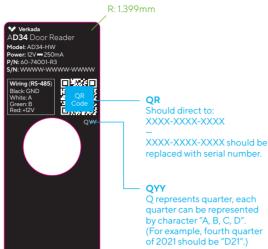

replaced with serial number represents quarter, eac

quarter can be represented by character "A, B, C, D". (For example, fourth quarter of 2021 should be "D21".)

AD34-HW Door Reader Product Label - PVT V3 25.3 x 65.8 mm

Should direct to: XXXX-XXXX-XXXX

nts quarter, eac luarter can be represente by character "A, B, C, D". (For example, fourth quarte of 2021 should be "D21".)