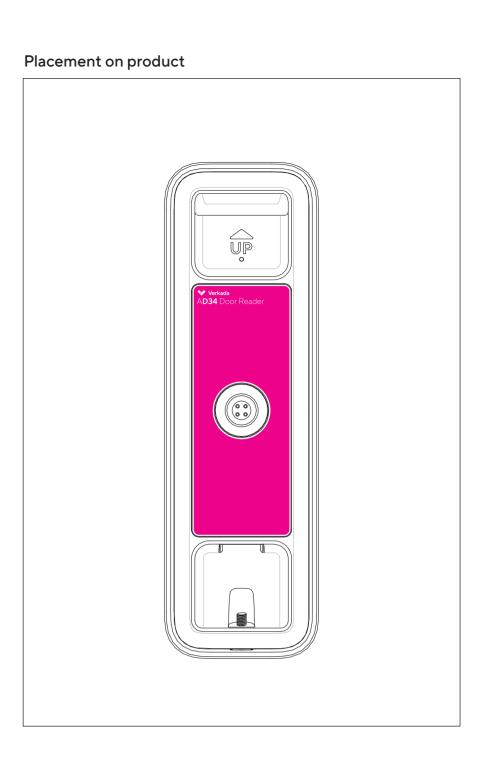

## Dumbledore - AD34 Door Reader **Product Label**

Cut Line Vendor Replace

**Description:** Size ID: Print Color: Material: Product Label, back of device 25.3 x 65.8 mm White 80g PET 0.5 • Black • Matte