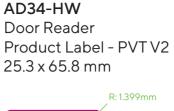

replaced with serial number represents quarter, eac

quarter can be represented by character "A, B, C, D". (For example, fourth quarter of 2021 should be "D21".)

AD34-HW Door Reader Product Label - PVT V3 25.3 x 65.8 mm

Should direct to: XXXX-XXXX-XXXX

nts quarter, eac luarter can be represente by character "A, B, C, D". (For example, fourth quarte of 2021 should be "D21".)