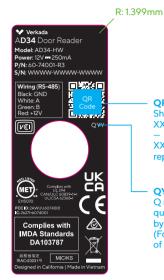

AD34-HW Door Reader Product Label - PVT V1 25.3 x 65.8 mm

Should direct to: XXXX-XXXX-XXXX XXXX-XXXX-XXXX should be eplaced with serial number.

ents quarter, eac quarter can be represented by character "A, B, C, D". (For example, fourth quarter of 2021 should be "D21".)