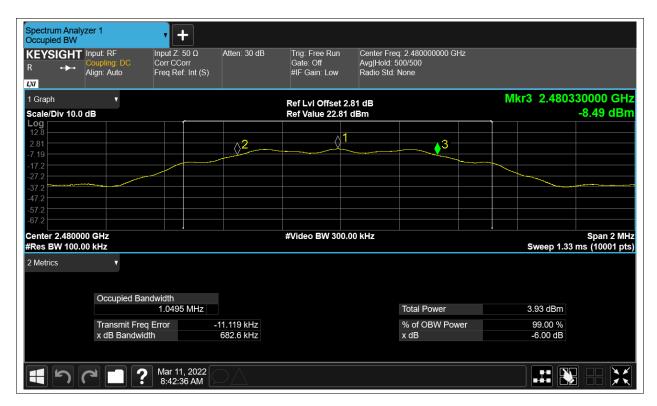

#### -6dB Bandwidth

| Condition | Mode | Frequency (MHz) | Antenna | -6 dB Bandwidth (MHz) | Limit -6 dB Bandwidth (MHz) | Verdict |
|-----------|------|-----------------|---------|-----------------------|-----------------------------|---------|
| NVNT      | BLE  | 2402            | Ant1    | 0.682                 | 0.5                         | Pass    |
| NVNT      | BLE  | 2442            | Ant1    | 0.683                 | 0.5                         | Pass    |
| NVNT      | BLE  | 2480            | Ant1    | 0.683                 | 0.5                         | Pass    |

## **Occupied Channel Bandwidth**

| Condition | Mode | Frequency (MHz) | Antenna | 99% OBW (MHz) |  |
|-----------|------|-----------------|---------|---------------|--|
| NVNT      | BLE  | 2402            | Ant1    | 1.050230483   |  |
| NVNT      | BLE  | 2442            | Ant1    | 1.040050317   |  |
| NVNT      | BLE  | 2480            | Ant1    | 1.045893119   |  |