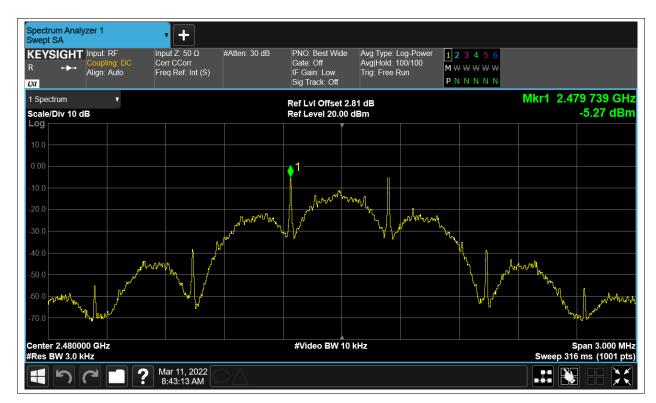

# **Maximum Power Spectral Density Level**

| Condition | Mode | Frequency (MHz) | Antenna | Max PSD (dBm) | Limit (dBm) | Verdict |
|-----------|------|-----------------|---------|---------------|-------------|---------|
| NVNT      | BLE  | 2402            | Ant1    | -5.045        | 8           | Pass    |
| NVNT      | BLE  | 2442            | Ant1    | -4.612        | 8           | Pass    |
| NVNT      | BLE  | 2480            | Ant1    | -5.275        | 8           | Pass    |