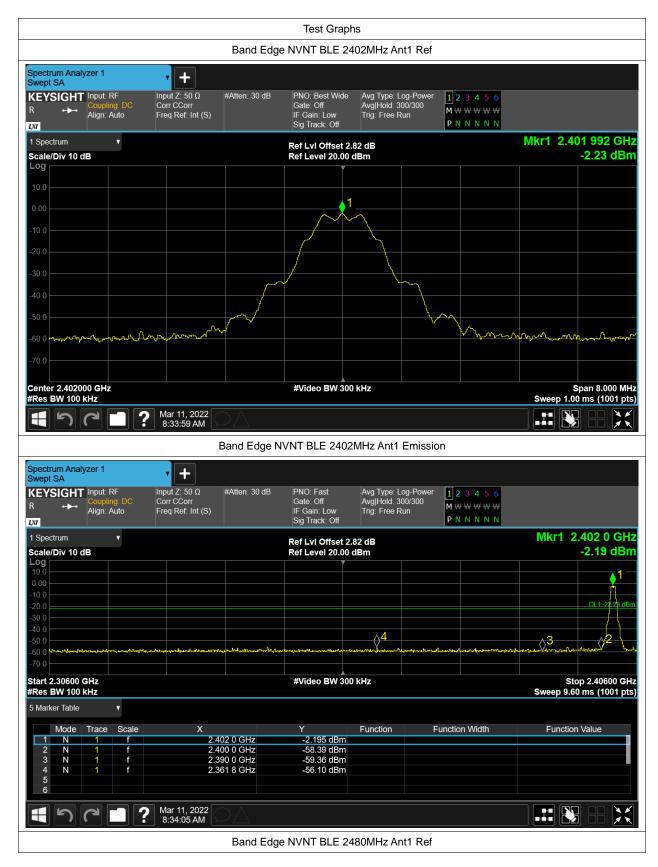

## **Band Edge**

| Condition | Mode | Frequency (MHz) | Antenna | Max Value (dBc) | Limit (dBc) | Verdict |
|-----------|------|-----------------|---------|-----------------|-------------|---------|
| NVNT      | BLE  | 2402            | Ant1    | -53.86          | -20         | Pass    |
| NVNT      | BLE  | 2480            | Ant1    | -54.14          | -20         | Pass    |