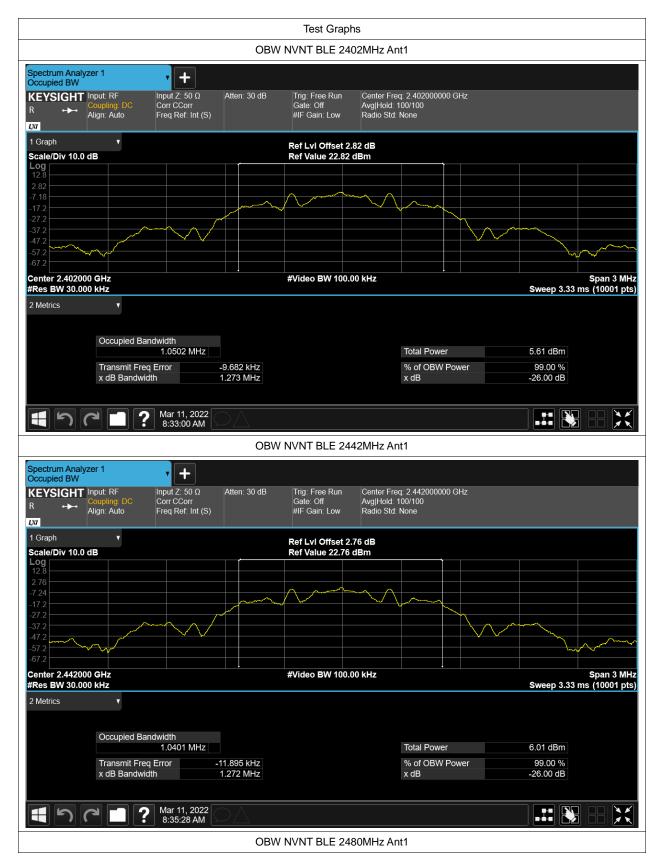

## **Occupied Channel Bandwidth**

| Condition | Mode | Frequency (MHz) | Antenna | 99% OBW (MHz) |  |
|-----------|------|-----------------|---------|---------------|--|
| NVNT      | BLE  | 2402            | Ant1    | 1.050230483   |  |
| NVNT      | BLE  | 2442            | Ant1    | 1.040050317   |  |
| NVNT      | BLE  | 2480            | Ant1    | 1.045893119   |  |