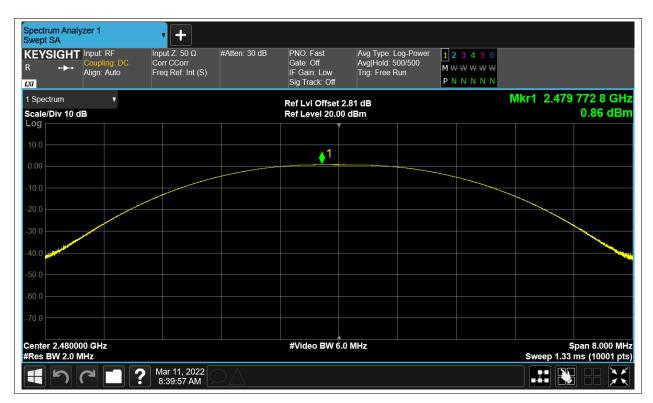

## **Maximum Conducted Output Power**

| Condition | Mode | Frequency | Antenna | Conducted Power | Duty Factor | Total Power | Limit | Verdict |
|-----------|------|-----------|---------|-----------------|-------------|-------------|-------|---------|
|           |      | (MHz)     |         | (dBm)           | (dB)        | (dBm)       | (dBm) |         |
| NVNT      | BLE  | 2402      | Ant1    | 1.24            | 0           | 1.24        | 30    | Pass    |
| NVNT      | BLE  | 2442      | Ant1    | 1.629           | 0           | 1.629       | 30    | Pass    |
| NVNT      | BLE  | 2480      | Ant1    | 0.864           | 0           | 0.864       | 30    | Pass    |