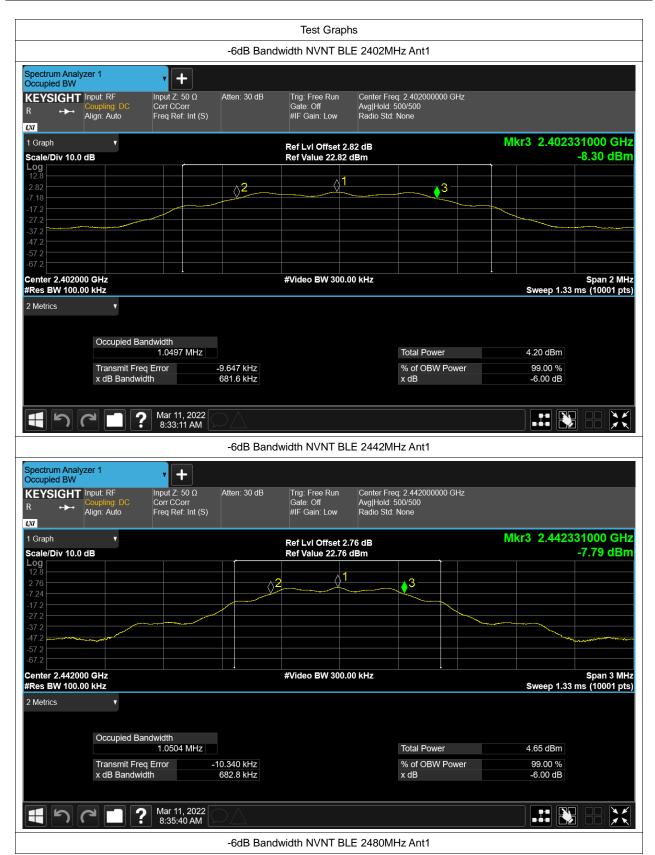

#### -6dB Bandwidth

| Condition | Mode | Frequency (MHz) | Antenna | -6 dB Bandwidth (MHz) | Limit -6 dB Bandwidth (MHz) | Verdict |
|-----------|------|-----------------|---------|-----------------------|-----------------------------|---------|
| NVNT      | BLE  | 2402            | Ant1    | 0.682                 | 0.5                         | Pass    |
| NVNT      | BLE  | 2442            | Ant1    | 0.683                 | 0.5                         | Pass    |
| NVNT      | BLE  | 2480            | Ant1    | 0.683                 | 0.5                         | Pass    |

## **Occupied Channel Bandwidth**

| Condition | Mode | Frequency (MHz) | Antenna | 99% OBW (MHz) |  |
|-----------|------|-----------------|---------|---------------|--|
| NVNT      | BLE  | 2402            | Ant1    | 1.050230483   |  |
| NVNT      | BLE  | 2442            | Ant1    | 1.040050317   |  |
| NVNT      | BLE  | 2480            | Ant1    | 1.045893119   |  |