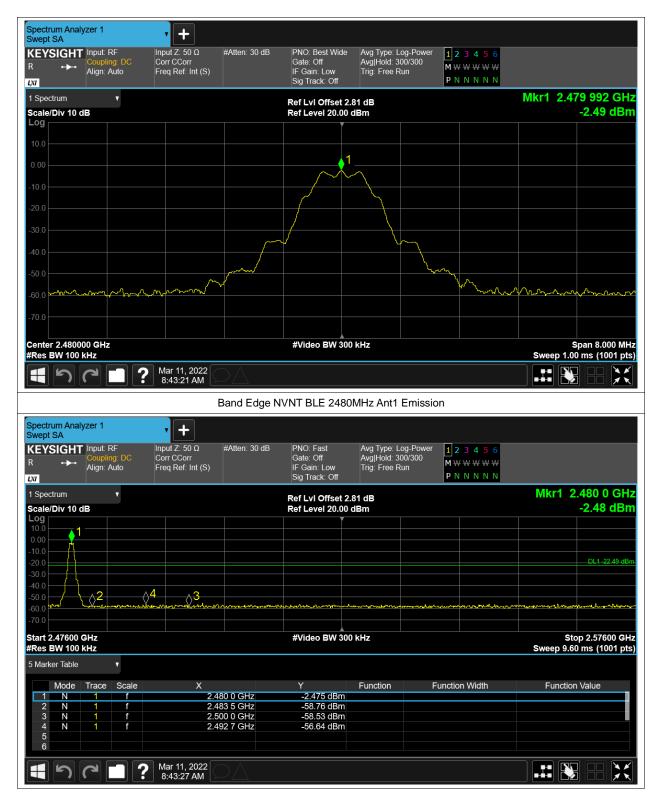

## **Band Edge**

| Condition | Mode | Frequency (MHz) | Antenna | Max Value (dBc) | Limit (dBc) | Verdict |
|-----------|------|-----------------|---------|-----------------|-------------|---------|
| NVNT      | BLE  | 2402            | Ant1    | -53.86          | -20         | Pass    |
| NVNT      | BLE  | 2480            | Ant1    | -54.14          | -20         | Pass    |