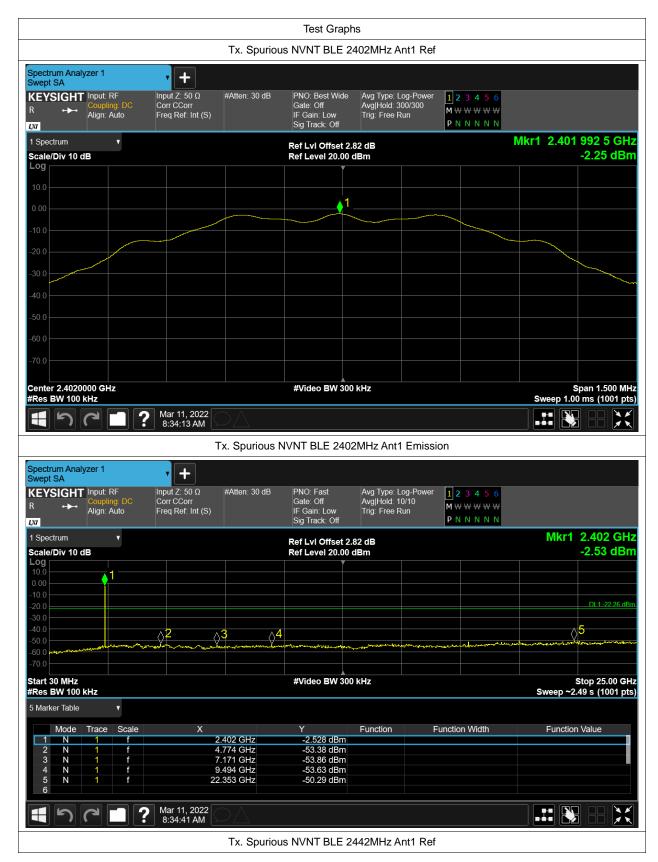

# **Conducted RF Spurious Emission**

| Condition | Mode | Frequency (MHz) | Antenna | Max Value (dBc) | Limit (dBc) | Verdict |
|-----------|------|-----------------|---------|-----------------|-------------|---------|
| NVNT      | BLE  | 2402            | Ant1    | -48.03          | -20         | Pass    |
| NVNT      | BLE  | 2442            | Ant1    | -48.62          | -20         | Pass    |
| NVNT      | BLE  | 2480            | Ant1    | -41.11          | -20         | Pass    |