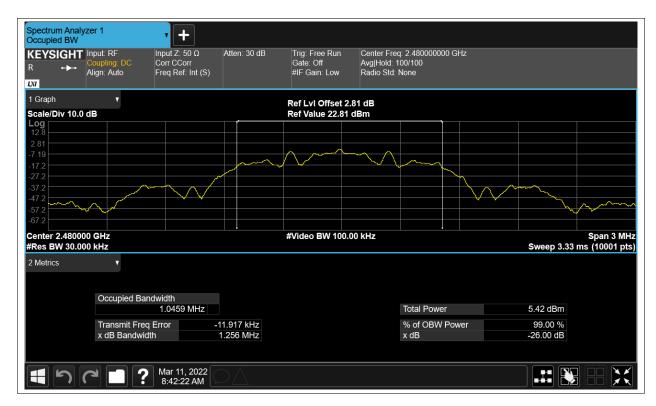

## **Occupied Channel Bandwidth**

| Condition | Mode | Frequency (MHz) | Antenna | 99% OBW (MHz) |  |
|-----------|------|-----------------|---------|---------------|--|
| NVNT      | BLE  | 2402            | Ant1    | 1.050230483   |  |
| NVNT      | BLE  | 2442            | Ant1    | 1.040050317   |  |
| NVNT      | BLE  | 2480            | Ant1    | 1.045893119   |  |