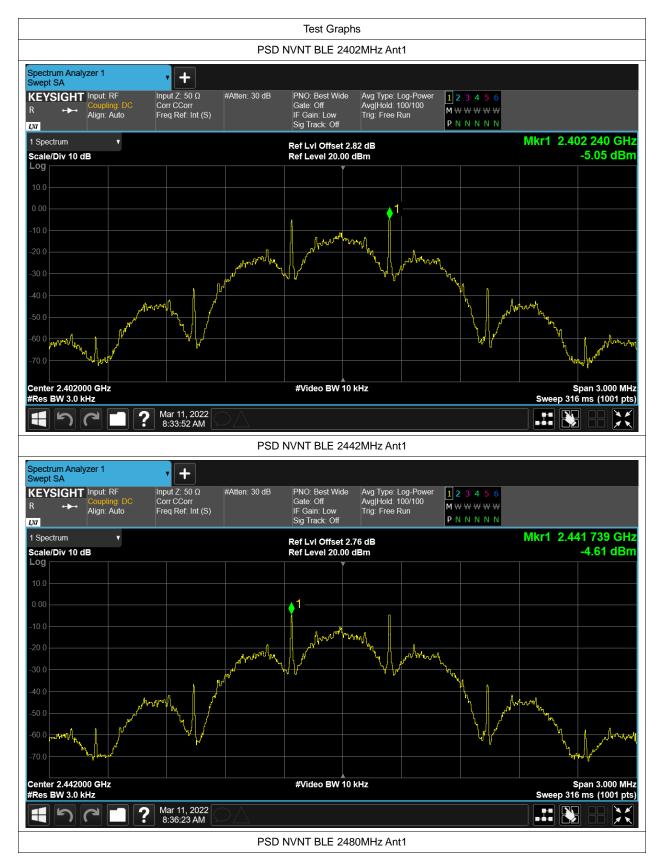

# **Maximum Power Spectral Density Level**

| Condition | Mode | Frequency (MHz) | Antenna | Max PSD (dBm) | Limit (dBm) | Verdict |
|-----------|------|-----------------|---------|---------------|-------------|---------|
| NVNT      | BLE  | 2402            | Ant1    | -5.045        | 8           | Pass    |
| NVNT      | BLE  | 2442            | Ant1    | -4.612        | 8           | Pass    |
| NVNT      | BLE  | 2480            | Ant1    | -5.275        | 8           | Pass    |