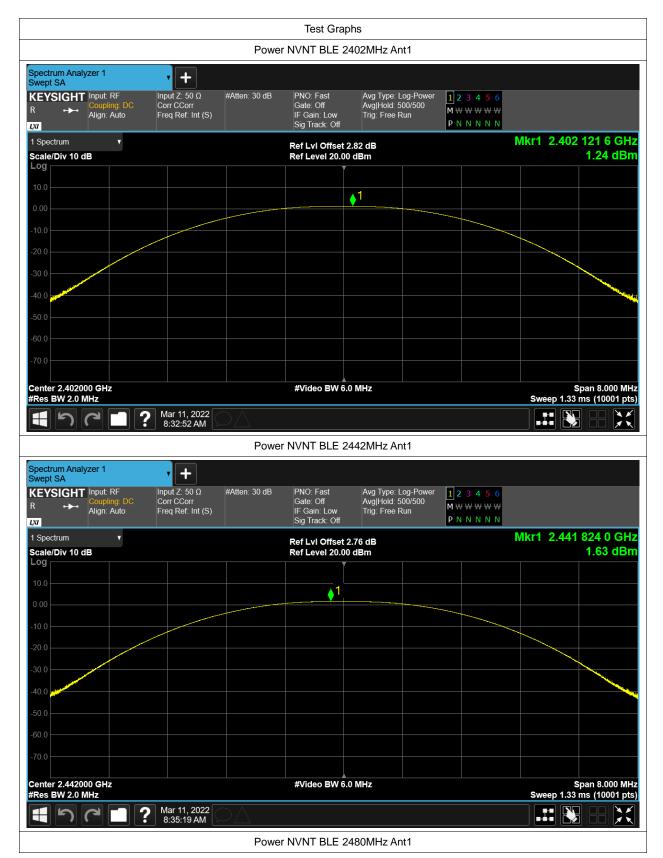

## **Maximum Conducted Output Power**

| Condition | Mode | Frequency | Antenna | Conducted Power | Duty Factor | Total Power | Limit | Verdict |
|-----------|------|-----------|---------|-----------------|-------------|-------------|-------|---------|
|           |      | (MHz)     |         | (dBm)           | (dB)        | (dBm)       | (dBm) |         |
| NVNT      | BLE  | 2402      | Ant1    | 1.24            | 0           | 1.24        | 30    | Pass    |
| NVNT      | BLE  | 2442      | Ant1    | 1.629           | 0           | 1.629       | 30    | Pass    |
| NVNT      | BLE  | 2480      | Ant1    | 0.864           | 0           | 0.864       | 30    | Pass    |