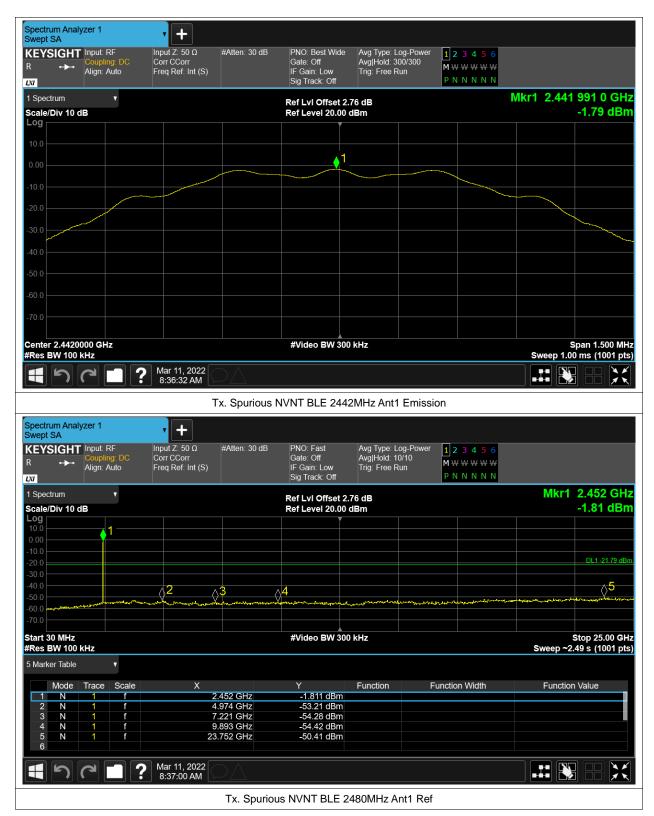

# **Conducted RF Spurious Emission**

| Condition | Mode | Frequency (MHz) | Antenna | Max Value (dBc) | Limit (dBc) | Verdict |
|-----------|------|-----------------|---------|-----------------|-------------|---------|
| NVNT      | BLE  | 2402            | Ant1    | -48.03          | -20         | Pass    |
| NVNT      | BLE  | 2442            | Ant1    | -48.62          | -20         | Pass    |
| NVNT      | BLE  | 2480            | Ant1    | -41.11          | -20         | Pass    |