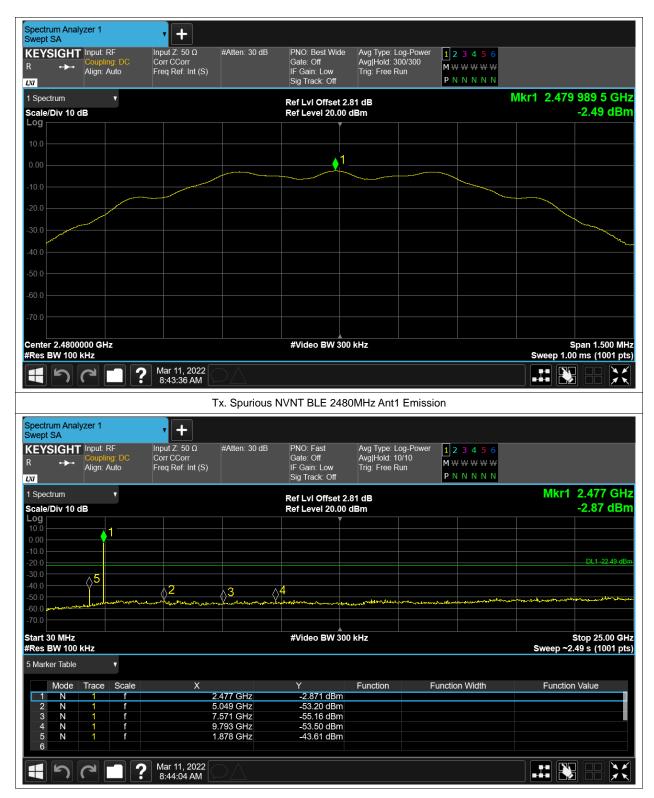

# **Conducted RF Spurious Emission**

| Condition | Mode | Frequency (MHz) | Antenna | Max Value (dBc) | Limit (dBc) | Verdict |
|-----------|------|-----------------|---------|-----------------|-------------|---------|
| NVNT      | BLE  | 2402            | Ant1    | -48.03          | -20         | Pass    |
| NVNT      | BLE  | 2442            | Ant1    | -48.62          | -20         | Pass    |
| NVNT      | BLE  | 2480            | Ant1    | -41.11          | -20         | Pass    |