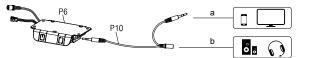

# SWITCHING THE AUDIO MODE:

- (Note: Y Adapter is the AUX line that has 1 Female Stereo TRS Plug to 2 Male Stereo Splitter Cable)
  a. Use the AUX mode: While you plug in the Y Adapter, It will automatically switch to the AUX mode.
  b. Use the Microphone Mode: While the Y Adapter is not plug in, it will automatically switch to the Microphone Mode.

# 四、音频输入模式切换:

- 音频线输入模式:当插入一分二音频线到AUX IN接口时,控制器将会自动切换到音频线信号输入模式。 麦克风输入模式:当不插一分二音频线到AUX IN接口时,控制器将会自动切换到麦克风信号输入模式。 a. b.