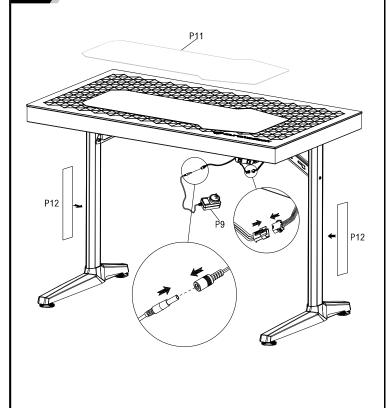

# COMMON TROUBLESHOOTING:

- LIGHTING TROUBLESHOOT:
   Please check whether the connection between the power cord, light connection line and the control box of the table.

- 1. Please cneck whether the connection between the power cord, light connection line and the control box of the table is setup correctly according to the wining diagram in the manual.

  2. Please confirm whether there is any response when pressing the power button " " " of the control box.

  3. Please check whether the power adapter and socket are plugged in.

  4. Please check whether the audio cable and the controller are connected.

  5. Please confirm whether there is music playing during the music reaction mode. If the system detects that there is no music signal when the music is not playing, the light is not bright.

  MOBILE APP TROUBLESHOOT:

(REMINDER: When the table is plugged in, the lighting system is turned off by default. After powering on, you need to press the control box power button "[]", there will be a warm yellow gradual start-up light effect, indicating that system start-up.)