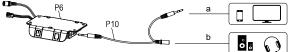

# SWITCHING THE AUDIO MODE:

- (Note: Y Adapter is the AUX line that has 1 Female Stereo TRS Plug to 2 Male Stereo Splitter Cable)
  a. Use the AUX mode: While you plug in the Y Adapter, It will automatically switch to the AUX mode.
  b. Use the Microphone Mode: While the Y Adapter is not plug in, it will automatically switch to the Microphone Mode.

# 四、音频输入模式切换:

- 音频线输入模式:当插入一分二音频线到AUX IN接口时,控制器将会自动切换到音频线信号输入模式。 麦克风输入模式:当不插一分二音频线到AUX IN接口时,控制器将会自动切换到麦克风信号输入模式。 a. b.