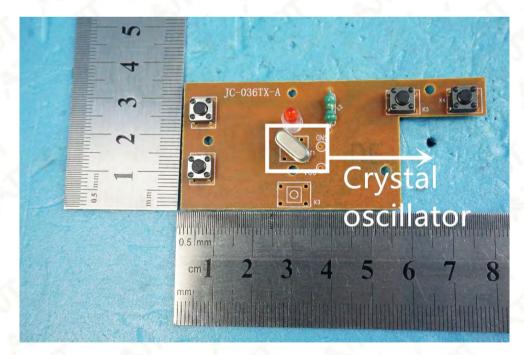

## **Internal Photos of the EUT**

Product Name: RC CAR Product Model: 050303

View 1

View 2

This report sets forth our findings solely with respect to the test samples identified herein. The results set forth in this report are not indicative or representative of the quality or characteristics of the lot from which a test sample was taken or any similar or identical product unless specifically and expressly noted. Disagreement against this test report, if any, should be filed with to our company in writing within 15 days of receiving the report. Any copying or replication of this report to or for any other person or entity, or use of our name or trademark, is permitted only with our prior written permission.