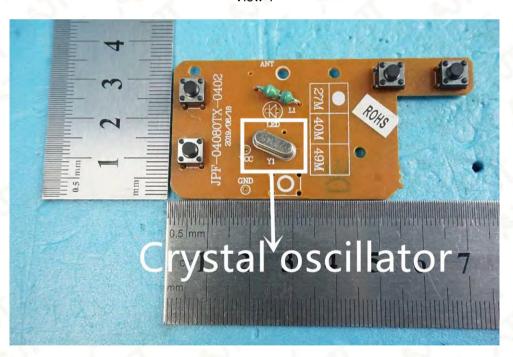

## **Internal Photos of the EUT**

Product Name: RC CAR Product Model: 200410

View 3

This report sets forth our findings solely with respect to the test samples identified herein. The results set forth in this report are not indicative or representative of the quality or characteristics of the lot from which a test sample was taken or any similar or identical product unless specifically and expressly noted. Disagreement against this test report, if any, should be filed with to our company in writing within 15 days of receiving the report. Any copying or replication of this report to or for any other person or entity, or use of our name or trademark, is permitted only with our prior written permission.