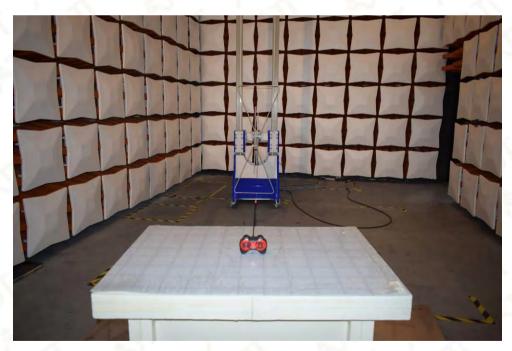

## **Test Photos of the EUT**

Product Name: RC CAR Product Model: 200410 1. Radiated emission

## TX 30MHz ~1GHz

This report sets forth our findings solely with respect to the test samples identified herein. The results set forth in this report are not indicative or representative of the quality or characteristics of the lot from which a test sample was taken or any similar or identical product unless specifically and expressly noted. Disagreement against this test report, if any, should be filed with to our company in writing within 15 days of receiving the report. Any copying or replication of this report to or for any other person or entity, or use of our name or trademark, is permitted only with our prior written permission.