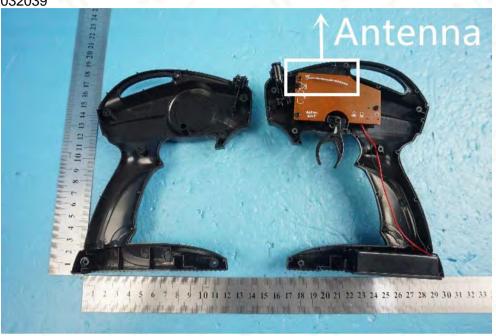

## Internal Photos of the EUT

Product Name: RC CAR Product Model: 032039

View 1

View 2

This report sets forth our findings solely with respect to the test samples identified herein. The results set forth in this report are not indicative or representative of the quality or characteristics of the lot from which a test sample was taken or any similar or identical product unless specifically and expressly noted. Disagreement against this test report, if any, should be filed with to our company in writing within 15 days of receiving the report. Any copying or replication of this report to or for any other person or entity, or use of our name or trademark, is permitted only with our prior written permission.