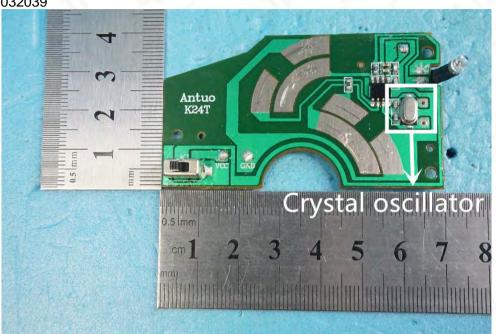

## Internal Photos of the EUT

Product Name: RC CAR Product Model: 032039

View 3

This report sets forth our findings solely with respect to the test samples identified herein. The results set forth in this report are not indicative or representative of the quality or characteristics of the lot from which a test sample was taken or any similar or identical product unless specifically and expressly noted. Disagreement against this test report, if any, should be filed with to our company in writing within 15 days of receiving the report. Any copying or replication of this report to or for any other person or entity, or use of our name or trademark, is permitted only with our prior written permission.