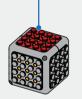

22

Finish

23

Turn on Window cube

24

**Playing with App** 

turn on or off light

Light

Place it so that the red side of Window cube shows on top.

Insert transparent brick's pole into red brick's hook.

**⚠ NOTE** 

Have the black side of Angle cube face forward.