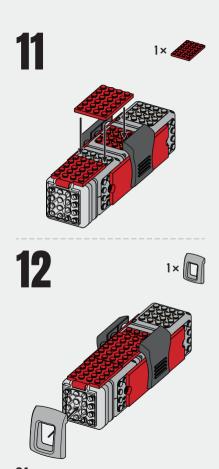

## **Dynamic Wheeler Kit**

Bridge

**Window Cube** 

Motor Cube

Lighting Cube

Angle Cube

Willy&Cobi Brick Pack

Willy&Cobi Brick Pack

Willy&Cobi Brick Pack

( ×4

Willy&Cobi Brick Pack

Willy&Cobi Brick Pack

Willy&Cobi Brick Pack

Willy&Cobi Brick Pack

Willy&Cobi Brick Pack

Willy&Cobi Brick Pack

Willy&Cobi Brick Pack

Willy&Cobi Brick Pack

Willy&Cobi Brick Pack

Willy&Cobi Brick Pack

Willy&Cobi Brick Pack

Willy&Cobi Brick Pack

Willy&Cobi Brick Pack

Wheel