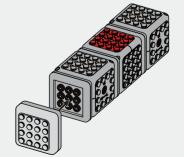

22

Finish

23

Turn on Window cube



24

**Playing with App** 



turn on or off light

Light



## COBI

## **Dynamic Wheeler Kit**



Bridge











**Window Cube** 



Motor Cube

Lighting Cube

Angle Cube



Willy&Cobi Brick Pack





Willy&Cobi Brick Pack



Willy&Cobi Brick Pack



( ×4

Willy&Cobi Brick Pack



Willy&Cobi Brick Pack



Willy&Cobi Brick Pack



Willy&Cobi Brick Pack



Willy&Cobi Brick Pack



Willy&Cobi Brick Pack



Willy&Cobi Brick Pack



Willy&Cobi Brick Pack



Willy&Cobi Brick Pack



Willy&Cobi Brick Pack



Willy&Cobi Brick Pack



Willy&Cobi Brick Pack



Willy&Cobi Brick Pack



Wheel













Place it so that the red side of Window cube shows on top.



























Insert transparent brick's pole into red brick's hook.





























**⚠ NOTE** 

Have the black side of Angle cube face forward.