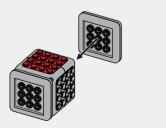

Place it so that the red side of Window cube shows on top.

Insert transparent brick's pole into red brick's hook.

**⚠ NOTE** 

Have the black side of Angle cube face forward.