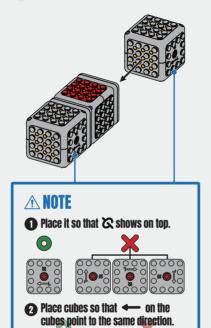

Place it so that the red side of Window cube shows on top.

Insert transparent brick's pole into red brick's hook.

**⚠ NOTE** 

Have the black side of Angle cube face forward.