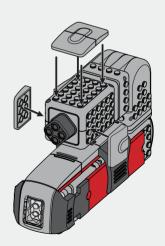

Place it so that the red side of Window cube shows on top.

Insert transparent brick's pole into red brick's hook.

**⚠ NOTE** 

Have the black side of Angle cube face forward.