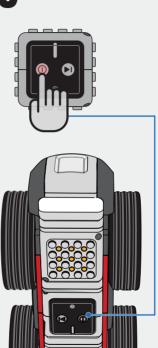

22

Finish

23

Turn on Window cube

24

**Playing with App** 

turn on or off light

Light