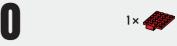

22

Finish

23

Turn on Window cube



24

**Playing with App** 



turn on or off light

Light



## COBI

## **Dynamic Wheeler Kit**



Bridge











**Window Cube** 



Motor Cube

Lighting Cube

Angle Cube



Willy&Cobi Brick Pack





Willy&Cobi Brick Pack



Willy&Cobi Brick Pack



( ×4

Willy&Cobi Brick Pack



Willy&Cobi Brick Pack



Willy&Cobi Brick Pack



Willy&Cobi Brick Pack



Willy&Cobi Brick Pack



Willy&Cobi Brick Pack



Willy&Cobi Brick Pack



Willy&Cobi Brick Pack



Willy&Cobi Brick Pack



Willy&Cobi Brick Pack



Willy&Cobi Brick Pack



Willy&Cobi Brick Pack



Willy&Cobi Brick Pack



Wheel













Place it so that the red side of Window cube shows on top.



























Insert transparent brick's pole into red brick's hook.





























**⚠ NOTE** 

Have the black side of Angle cube face forward.