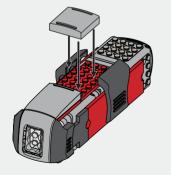

Place it so that the red side of Window cube shows on top.

Insert transparent brick's pole into red brick's hook.

**⚠ NOTE** 

Have the black side of Angle cube face forward.