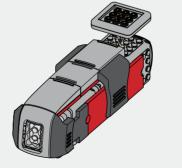

## **Dynamic Wheeler Kit**

Bridge

**Window Cube** 

Motor Cube

Lighting Cube

Angle Cube

Willy&Cobi Brick Pack

Willy&Cobi Brick Pack

Place it so that the red side of Window cube shows on top.

Insert transparent brick's pole into red brick's hook.

**⚠ NOTE** 

Have the black side of Angle cube face forward.