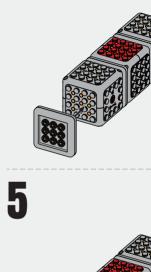

22

Finish

23

Turn on Window cube



24

**Playing with App** 



turn on or off light

Light



## COBI

## **Dynamic Wheeler Kit**



Bridge











**Window Cube** 



Motor Cube

Lighting Cube

Angle Cube



Willy&Cobi Brick Pack





Willy&Cobi Brick Pack



Willy&Cobi Brick Pack



( ×4

Willy&Cobi Brick Pack



Willy&Cobi Brick Pack



Willy&Cobi Brick Pack



Willy&Cobi Brick Pack



Willy&Cobi Brick Pack



Willy&Cobi Brick Pack



Willy&Cobi Brick Pack



Willy&Cobi Brick Pack



Willy&Cobi Brick Pack



Willy&Cobi Brick Pack



Willy&Cobi Brick Pack



Willy&Cobi Brick Pack



Willy&Cobi Brick Pack



Wheel













Place it so that the red side of Window cube shows on top.



























Insert transparent brick's pole into red brick's hook.





























**⚠ NOTE** 

Have the black side of Angle cube face forward.