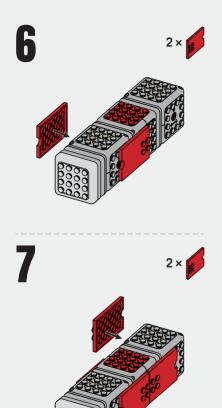

22

Finish

23

Turn on Window cube



24

**Playing with App** 



turn on or off light

Light



## COBI

## **Dynamic Wheeler Kit**



Bridge











**Window Cube** 



Motor Cube

Lighting Cube

Angle Cube



Willy&Cobi Brick Pack





Willy&Cobi Brick Pack



Willy&Cobi Brick Pack



( ×4

Willy&Cobi Brick Pack



Willy&Cobi Brick Pack



Willy&Cobi Brick Pack



Willy&Cobi Brick Pack



Willy&Cobi Brick Pack



Willy&Cobi Brick Pack



Willy&Cobi Brick Pack



Willy&Cobi Brick Pack



Willy&Cobi Brick Pack



Willy&Cobi Brick Pack



Willy&Cobi Brick Pack



Willy&Cobi Brick Pack



Willy&Cobi Brick Pack



Wheel













Place it so that the red side of Window cube shows on top.



























Insert transparent brick's pole into red brick's hook.





























**⚠ NOTE** 

Have the black side of Angle cube face forward.