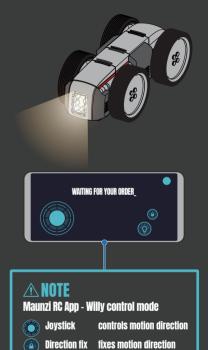

22

Finish

23

Turn on Window cube

24

**Playing with App** 

turn on or off light

Light