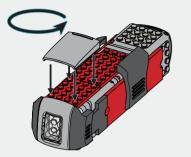

Place it so that the red side of Window cube shows on top.

Insert transparent brick's pole into red brick's hook.

**⚠ NOTE** 

Have the black side of Angle cube face forward.