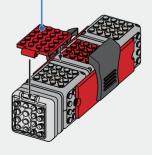

Place it so that the red side of Window cube shows on top.

Insert transparent brick's pole into red brick's hook.

**⚠ NOTE** 

Have the black side of Angle cube face forward.