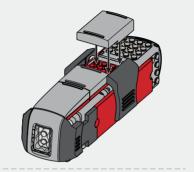

## **Dynamic Wheeler Kit**

Bridge

**Window Cube** 

Motor Cube

Lighting Cube

Angle Cube

Willy&Cobi Brick Pack

Willy&Cobi Brick Pack

Place it so that the red side of Window cube shows on top.

Insert transparent brick's pole into red brick's hook.

**⚠ NOTE** 

Have the black side of Angle cube face forward.