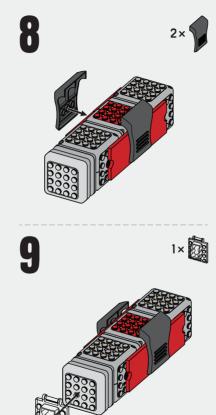

22

Finish

23

Turn on Window cube



24

**Playing with App** 



turn on or off light

Light



## COBI

## **Dynamic Wheeler Kit**



Bridge











**Window Cube** 



Motor Cube

Lighting Cube

Angle Cube



Willy&Cobi Brick Pack





Willy&Cobi Brick Pack



Willy&Cobi Brick Pack



( ×4

Willy&Cobi Brick Pack



Willy&Cobi Brick Pack



Willy&Cobi Brick Pack



Willy&Cobi Brick Pack



Willy&Cobi Brick Pack



Willy&Cobi Brick Pack



Willy&Cobi Brick Pack



Willy&Cobi Brick Pack



Willy&Cobi Brick Pack



Willy&Cobi Brick Pack



Willy&Cobi Brick Pack



Willy&Cobi Brick Pack



Willy&Cobi Brick Pack



Wheel













Place it so that the red side of Window cube shows on top.



























Insert transparent brick's pole into red brick's hook.





























**⚠ NOTE** 

Have the black side of Angle cube face forward.