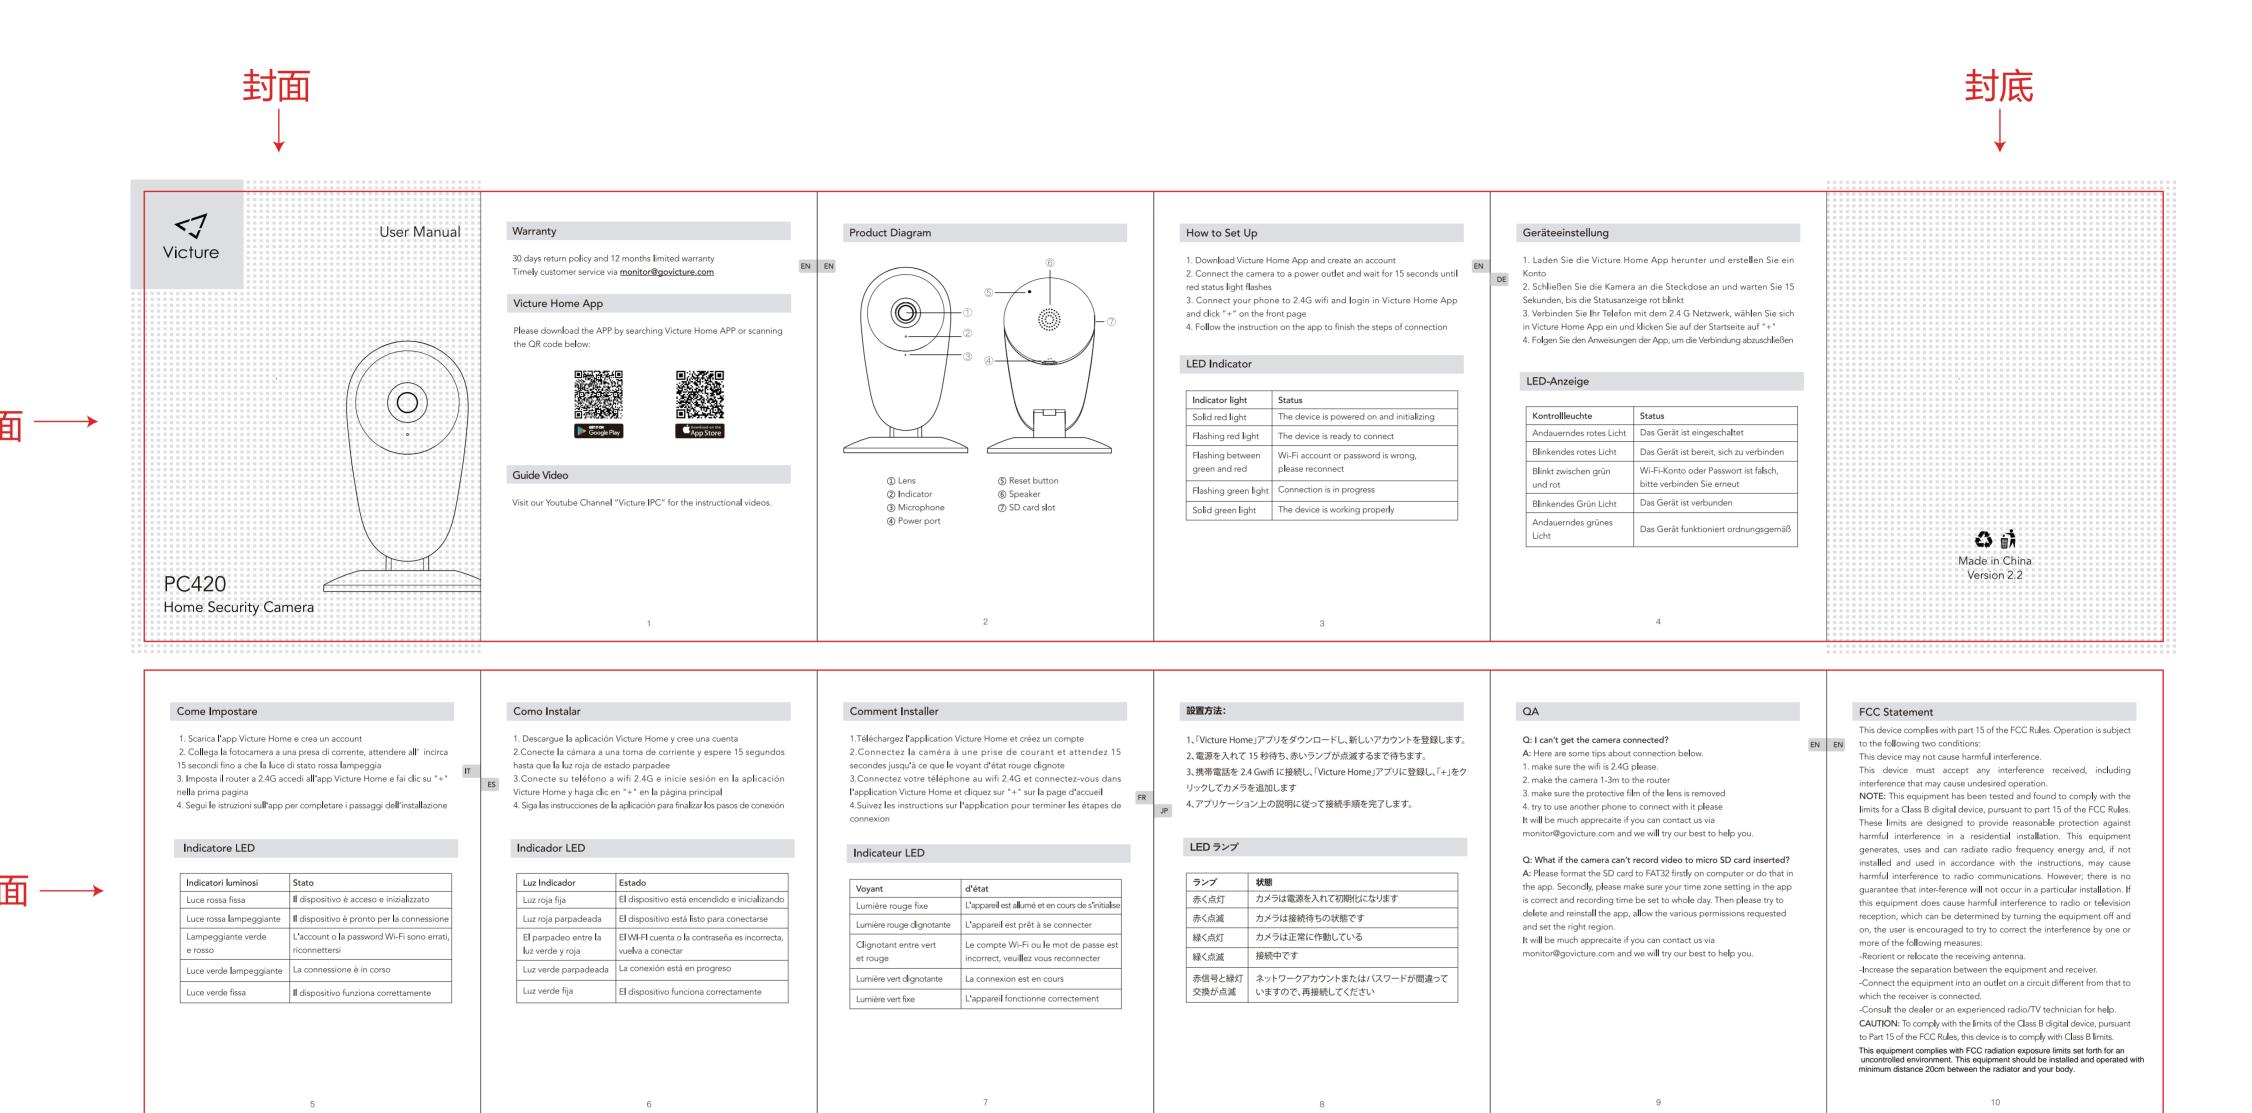

| 本设计图纸版权归本公司所有,未经本公司书<br>面同意不得复印.                                                              | 项目信息        |         | 技术要求                                |               | 设计审核       |               |
|-----------------------------------------------------------------------------------------------|-------------|---------|-------------------------------------|---------------|------------|---------------|
|                                                                                               | 立项时间:       |         | 1. 尺寸: 89*119mm<br>2. 材质: 120g金太阳双胶 | 4. 装订方式: 先风琴折 | 1. 设计师:    | 2. 销售确认:      |
| 本图纸应与说明,产品状况,产品结构设计图及有关图纸协调使用,发现任何差异请立即通知设计师. 图档中所有尺寸比例为1:1. 公差: L(长)*(宽): +1/-1mm,H(高): ±1mm | 计划时间:       |         |                                     |               |            |               |
|                                                                                               | 品牌:         | Victure |                                     |               |            |               |
|                                                                                               | 型号:         | PC420   |                                     | 5. 表面处理: /    | 3. 设计主管审核: | 4. 项目经理确认:    |
|                                                                                               | 类型:         | 说明书     |                                     |               |            |               |
|                                                                                               | 版本号:        | V2.2    | 3. 印刷颜色: 1C印刷                       |               | 5. 品牌总监审核: |               |
|                                                                                               | 版本变<br>更描述: | 更改 APP  |                                     |               |            | 日 期 2020/5/11 |