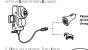

## Indicator light

| Bottom                     | Power on: constant blue light   |
|----------------------------|---------------------------------|
| foot<br>indicator<br>light | Charging: breathing blue light  |
|                            | Standby: constant blue light    |
|                            | FOD: flashing blue light        |
| Clamp arm                  | The light will turn on when the |