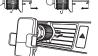

me       | Auto Match Wireless Car Charger Holder |
| Material   | ABS+PC                                 |
| Input      | 5V = 2A 9V = 2A 12V = 2A               |
| Output     | SW/7.5W/10W/1SW (MAX)                  |
| Input port | Type-C                                 |
| Applicable | 4.7-6.7"                               |

## Indicator light

| Bottom                     | Power on: constant blue light   |
|----------------------------|---------------------------------|
| foot<br>indicator<br>light | Charging: breathing blue light  |
|                            | Standby: constant blue light    |
|                            | FOD: flashing blue light        |
| Clamp arm                  | The light will turn on when the |

## Product diagram



# Operating steps (Air vent)













## Warning

- 4. Masse provision waster to ourse included in a transport product interface. Otherwise the product may be damaged.
  5. Do not install the wifeless car charger mount over an air bag dover or within the air bag deployment zone.
  6. During charging, make sure to remove the metall ormagnetic protective case or cards (like bank control or propose) of the productive case or cards (like bank control or propose) of the productive case or cards (like bank control or propose) of the productive case or cards (like bank control or propose) of the productive case or cards (like bank control or propose) of the productive case or cards (like bank control or propose) of the productive case or cards (like bank control or productive case).

| Model:    |                 | Customer N