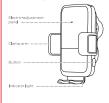

## Indicator light

| Bottom                     | Power on: constant blue light   |
|----------------------------|---------------------------------|
| foot<br>indicator<br>light | Charging: breathing blue light  |
|                            | Standby: constant blue light    |
|                            | FOD: flashing blue light        |
| Clamp arm                  | The light will turn on when the |

## Product diagram

| 指示灯  |          |   |
|------|----------|---|
| 显示功能 | 通电蓝灯长亮   | _ |
|      | 充电蓝灯呼吸   |   |
|      | 静态强灯长亮   |   |
|      | 异物蛋灯闪烁   |   |
| 显示功能 | 夹臂灯打开时点亮 |   |