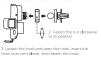

| Name       | Auto Match Wireless Car Charger Holder |
| Material   | ABS+PC                                 |
| Input      | 5V = 2A 9V = 2A 12V = 2A               |
| Output     | SW/7.5W/10W/1SW (MAX)                  |
| Input port | Type-C                                 |
| Applicable | 4.7-6.7"                               |

## Indicator light

| Bottom                     | Power on: constant blue light   |
|----------------------------|---------------------------------|
| foot<br>indicator<br>light | Charging: breathing blue light  |
|                            | Standby: constant blue light    |
|                            | FOD: flashing blue light        |
| Clamp arm                  | The light will turn on when the |

## Product diagram



# Operating steps (Air vent)













## Warning

- 4. Masse provision waster to ourse included in a transport product interface. Otherwise the product may be damaged.
  5. Do not install the wifeless car charger mount over an air bag dover or within the air bag deployment zone.
  6. During charging, make sure to remove the metall ormagnetic protective case or cards (like bank control or propose) of the productive case or cards (like bank control or propose) of the productive case or cards (like bank control or propose) of the productive case or cards (like bank control or propose) of the productive case or cards (like bank control or propose) of the productive case or cards (like bank control or propose) of the productive case or cards (like bank control or productive case).

| Model:    |                 | Custom