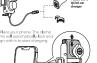

| Auto Match Wireless Car Charger Holder |
| Material   | ABS+PC                                 |
| Input      | 5V = 2A 9V = 2A 12V = 2A               |
| Output     | SW/7.5W/10W/1SW (MAX)                  |
| Input port | Type-C                                 |
| Applicable | 4.7-6.7"                               |

## Indicator light

| Bottom                     | Power on: constant blue light   |
|----------------------------|---------------------------------|
| foot<br>indicator<br>light | Charging: breathing blue light  |
|                            | Standby: constant blue light    |
|                            | FOD: flashing blue light        |
| Clamp arm                  | The light will turn on when the |

## Product diagram



# Operating steps (Air vent)













## Warning

- 4. Masse provision waster to ourse included in a transport product interface. Otherwise the product may be damaged.
  5. Do not install the wifeless car charger mount over an air bag dover or within the air bag deployment zone.
  6. During charging, make sure to remove the metall ormagnetic protective case or cards (like bank control or propose) of the productive case or cards (like bank control or propose) of the productive case or cards (like bank control or propose) of the productive case or cards (like bank control or propose) of the productive case or cards (like bank control or propose) of the productive case or cards (like bank control or propose) of the productive case or cards (like bank control or productive case).

| Model:    |                 | Customer Name: