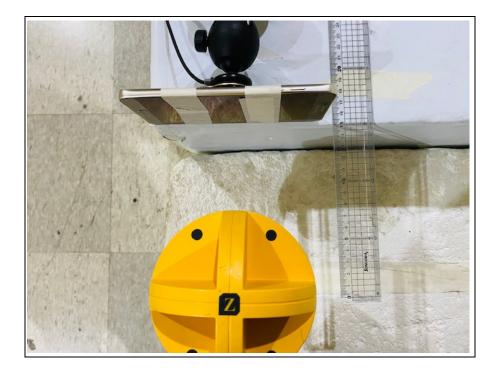

# **Test setup photo of EUT**



## 1. Photos of Operating Mode





### 2. Photo of Radiated Spurious Emission Test (9 k ~ 30 M)



3. Photo of Radiated Spurious Emission Test (30 Mz ~ 1 000 Mz)





## 4. Photos of MPE Test

Photo of MPE Test Set up at 15  $\,\mathrm{cm}\,$  distance

- E-field







#### Photo of MPE Test Set up at 13 $\,\mathrm{cm}\,$ distance

- E-field







#### Photo of MPE Test Set up at 10 $\,\mathrm{cm}\,$ distance

- E-field







#### Photo of MPE Test Set up at 8 $\,\mathrm{cm}\,$ distance

- E-field







#### Photo of MPE Test Set up at 6 $\,\mathrm{cm}\,$ distance

- E-field







#### Photo of MPE Test Set up at 4 $\,\mathrm{cm}\,$ distance

- E-field



#### Photo of MPE Test Set up at 3 $\,\mathrm{cm}\,$ distance

- E-field