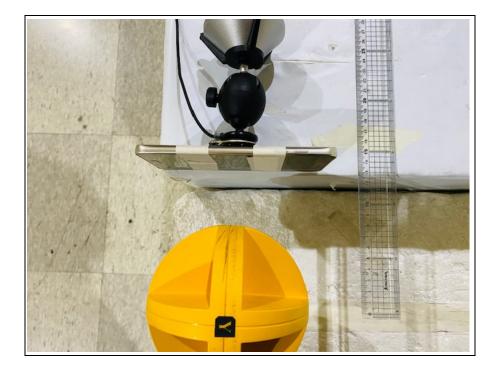

# **Test setup photo of EUT**



## 1. Photos of Operating Mode





### 2. Photo of Radiated Spurious Emission Test (9 k ~ 30 M)



3. Photo of Radiated Spurious Emission Test (30 Mz ~ 1 000 Mz)





## 4. Photos of MPE Test

Photo of MPE Test Set up at 15  $\,\mathrm{cm}\,$  distance

- E-field







#### Photo of MPE Test Set up at 13 $\,\mathrm{cm}\,$ distance

- E-field







#### Photo of MPE Test Set up at 10 $\,\mathrm{cm}\,$ distance

- E-field







#### Photo of MPE Test Set up at 8 $\,\mathrm{cm}\,$ distance

- E-field







#### Photo of MPE Test Set up at 6 $\,\mathrm{cm}\,$ distance

- E-field







#### Photo of MPE Test Set up at 4 $\,\mathrm{cm}\,$ distance

- E-field



#### Photo of MPE Test Set up at 3 $\,\mathrm{cm}\,$ distance

- E-field