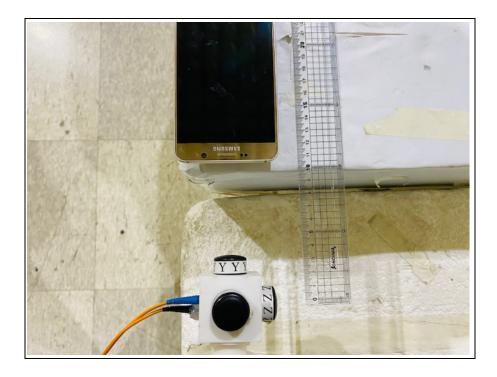

# **Test setup photo of EUT**



## 1. Photos of Operating Mode





### 2. Photo of Radiated Spurious Emission Test (9 k ~ 30 M)



3. Photo of Radiated Spurious Emission Test (30 Mz ~ 1 000 Mz)





## 4. Photos of MPE Test

Photo of MPE Test Set up at 15  $\,\mathrm{cm}\,$  distance

- E-field







#### Photo of MPE Test Set up at 13 $\,\mathrm{cm}\,$ distance

- E-field







#### Photo of MPE Test Set up at 10 $\,\mathrm{cm}\,$ distance

- E-field







#### Photo of MPE Test Set up at 8 $\,\mathrm{cm}\,$ distance

- E-field







#### Photo of MPE Test Set up at 6 $\,\mathrm{cm}\,$ distance

- E-field







#### Photo of MPE Test Set up at 4 $\,\mathrm{cm}\,$ distance

- E-field



#### Photo of MPE Test Set up at 3 $\,\mathrm{cm}\,$ distance

- E-field