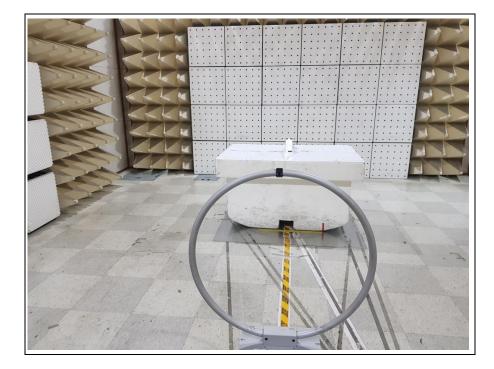

### 2. Photo of Radiated Spurious Emission Test (9 k ~ 30 M)

3. Photo of Radiated Spurious Emission Test (30 Mz ~ 1 000 Mz)