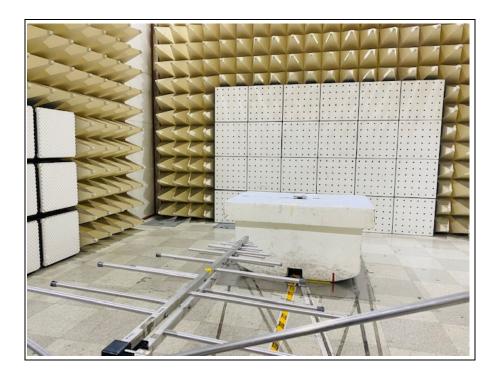

### 2. Photo of Radiated Spurious Emission Test (9 k ~ 30 M)

3. Photo of Radiated Spurious Emission Test (30 Mz ~ 1 000 Mz)