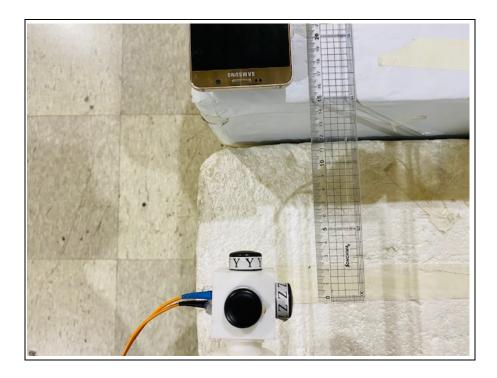

## 4. Photos of MPE Test

Photo of MPE Test Set up at 15  $\,\mathrm{cm}\,$  distance

- E-field

#### Photo of MPE Test Set up at 13 $\,\mathrm{cm}\,$ distance

- E-field

#### Photo of MPE Test Set up at 10 $\,\mathrm{cm}\,$ distance

- E-field

#### Photo of MPE Test Set up at 8 $\,\mathrm{cm}\,$ distance

- E-field

#### Photo of MPE Test Set up at 6 $\,\mathrm{cm}\,$ distance

- E-field

#### Photo of MPE Test Set up at 4 $\,\mathrm{cm}\,$ distance

- E-field

#### Photo of MPE Test Set up at 3 $\,\mathrm{cm}\,$ distance

- E-field