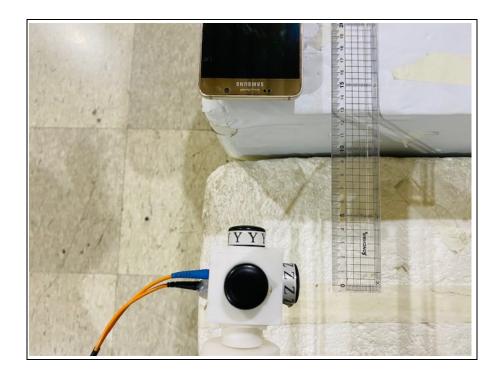

# **Test setup photo of EUT**



## 1. Photos of Operating Mode





### 2. Photo of Radiated Spurious Emission Test (9 k ~ 30 M)



3. Photo of Radiated Spurious Emission Test (30 Mz ~ 1 000 Mz)





## 4. Photos of MPE Test

Photo of MPE Test Set up at 15  $\,\mathrm{cm}\,$  distance

- E-field







#### Photo of MPE Test Set up at 13 $\,\mathrm{cm}\,$ distance

- E-field







#### Photo of MPE Test Set up at 10 $\,\mathrm{cm}\,$ distance

- E-field







#### Photo of MPE Test Set up at 8 $\,\mathrm{cm}\,$ distance

- E-field







#### Photo of MPE Test Set up at 6 $\,\mathrm{cm}\,$ distance

- E-field







#### Photo of MPE Test Set up at 4 $\,\mathrm{cm}\,$ distance

- E-field



#### Photo of MPE Test Set up at 3 $\,\mathrm{cm}\,$ distance

- E-field