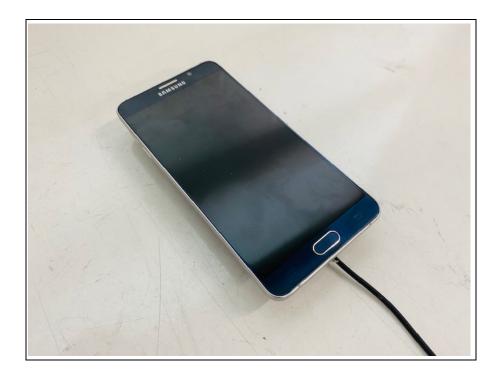

# **Test setup photo of EUT**



## 1. Photos of Operating Mode





### 2. Photo of Radiated Spurious Emission Test (9 k ~ 30 M)



3. Photo of Radiated Spurious Emission Test (30 Mz ~ 1 000 Mz)





## 4. Photos of MPE Test

Photo of MPE Test Set up at 15  $\,\mathrm{cm}\,$  distance

- E-field







#### Photo of MPE Test Set up at 13 $\,\mathrm{cm}\,$ distance

- E-field







#### Photo of MPE Test Set up at 10 $\,\mathrm{cm}\,$ distance

- E-field







#### Photo of MPE Test Set up at 8 $\,\mathrm{cm}\,$ distance

- E-field







#### Photo of MPE Test Set up at 6 $\,\mathrm{cm}\,$ distance

- E-field







#### Photo of MPE Test Set up at 4 $\,\mathrm{cm}\,$ distance

- E-field



#### Photo of MPE Test Set up at 3 $\,\mathrm{cm}\,$ distance

- E-field