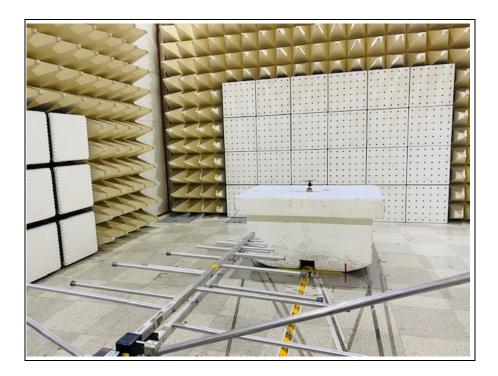

# 2. Photo of Radiated Spurious Emission Test (9 k ~ 30 M)

3. Photo of Radiated Spurious Emission Test (30 Mz ~ 1 000 Mz)