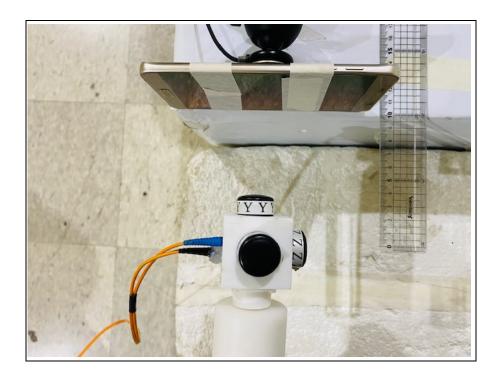

# 4. Photos of MPE Test

Photo of MPE Test Set up at 15  $\,\mathrm{cm}\,$  distance

- E-field

# Photo of MPE Test Set up at 13 $\,\mathrm{cm}\,$ distance

- E-field