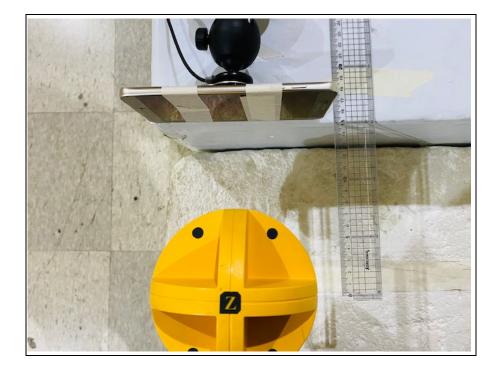

# **Test setup photo of EUT**



# 1. Photos of Operating Mode





# 2. Photo of Radiated Spurious Emission Test (9 k ~ 30 M)



3. Photo of Radiated Spurious Emission Test (30 Mz ~ 1 000 Mz)





# 4. Photos of MPE Test

Photo of MPE Test Set up at 15  $\,\mathrm{cm}\,$  distance

- E-field







# Photo of MPE Test Set up at 13 $\,\mathrm{cm}\,$ distance

- E-field







# Photo of MPE Test Set up at 10 $\,\mathrm{cm}\,$ distance

- E-field







# Photo of MPE Test Set up at 8 $\,\mathrm{cm}\,$ distance

# - E-field







#### Photo of MPE Test Set up at 6 $\,\mathrm{cm}\,$ distance

- E-field







#### Photo of MPE Test Set up at 4 $\,\mathrm{cm}\,$ distance

- E-field



# Photo of MPE Test Set up at 3 cm distance

- E-field