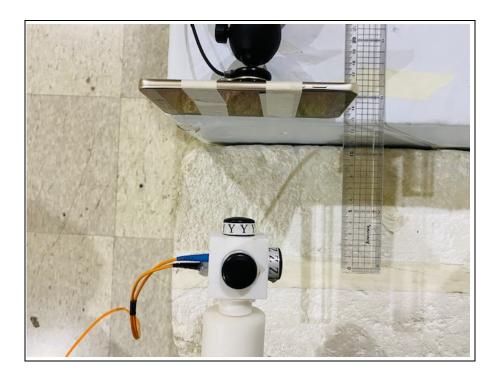

# 4. Photos of MPE Test

Photo of MPE Test Set up at 15  $\,\mathrm{cm}\,$  distance

- E-field

# Photo of MPE Test Set up at 13 $\,\mathrm{cm}\,$ distance

- E-field