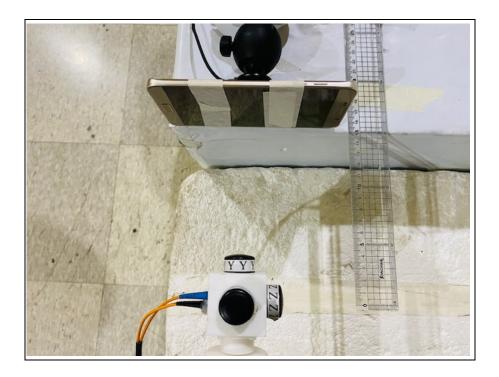

# 4. Photos of MPE Test

Photo of MPE Test Set up at 15  $\,\mathrm{cm}\,$  distance

- E-field

# Photo of MPE Test Set up at 13 $\,\mathrm{cm}\,$ distance

- E-field

# Photo of MPE Test Set up at 10 $\,\mathrm{cm}\,$ distance

- E-field

# Photo of MPE Test Set up at 8 $\,\mathrm{cm}\,$ distance

# - E-field

#### Photo of MPE Test Set up at 6 $\,\mathrm{cm}\,$ distance

- E-field

#### Photo of MPE Test Set up at 4 $\,\mathrm{cm}\,$ distance

- E-field

# Photo of MPE Test Set up at 3 cm distance

- E-field