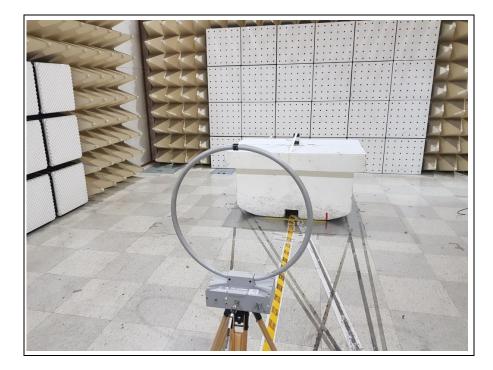

# 2. Photo of Radiated Spurious Emission Test (9 k ~ 30 M)

3. Photo of Radiated Spurious Emission Test (30 Mz ~ 1 000 Mz)