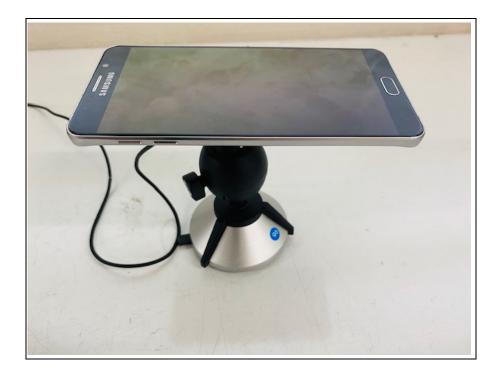

# **Test setup photo of EUT**



# 1. Photos of Operating Mode





# 2. Photo of Radiated Spurious Emission Test (9 k ~ 30 M)



3. Photo of Radiated Spurious Emission Test (30 Mz ~ 1 000 Mz)





# 4. Photos of MPE Test

Photo of MPE Test Set up at 15  $\,\mathrm{cm}\,$  distance

- E-field







# Photo of MPE Test Set up at 13 $\,\mathrm{cm}\,$ distance

- E-field







# Photo of MPE Test Set up at 10 $\,\mathrm{cm}\,$ distance

- E-field







# Photo of MPE Test Set up at 8 $\,\mathrm{cm}\,$ distance

# - E-field







#### Photo of MPE Test Set up at 6 $\,\mathrm{cm}\,$ distance

- E-field







#### Photo of MPE Test Set up at 4 $\,\mathrm{cm}\,$ distance

- E-field



# Photo of MPE Test Set up at 3 cm distance

- E-field