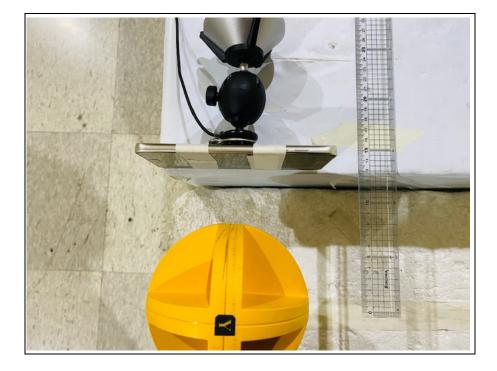

# **Test setup photo of EUT**



# 1. Photos of Operating Mode





# 2. Photo of Radiated Spurious Emission Test (9 k ~ 30 M)



3. Photo of Radiated Spurious Emission Test (30 Mz ~ 1 000 Mz)





# 4. Photos of MPE Test

Photo of MPE Test Set up at 15  $\,\mathrm{cm}\,$  distance

- E-field







# Photo of MPE Test Set up at 13 $\,\mathrm{cm}\,$ distance

- E-field







# Photo of MPE Test Set up at 10 $\,\mathrm{cm}\,$ distance

- E-field







# Photo of MPE Test Set up at 8 $\,\mathrm{cm}\,$ distance

# - E-field







#### Photo of MPE Test Set up at 6 $\,\mathrm{cm}\,$ distance

- E-field







#### Photo of MPE Test Set up at 4 $\,\mathrm{cm}\,$ distance

- E-field



# Photo of MPE Test Set up at 3 cm distance

- E-field