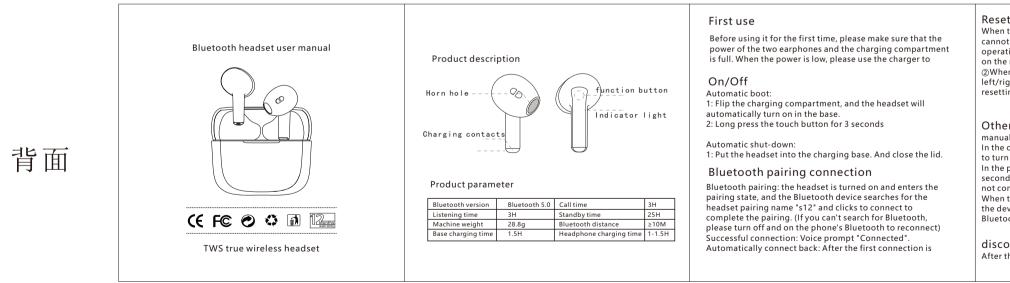

| eset<br>hen the left and right ears are not connected or the device<br>nnot be paired, you can reset it according to the following<br>erations: ① Delete the pairing information of the "S12" headset<br>the mobile phone first.<br>When the headset is turned on and not connected, tap the<br>t/right headset function key 5 times to turn it off. ③After<br>setting the headset, the pairing information recorded by the                                                                                   | Key operation | play music<br>Play/pause music: double click the<br>function key Previous song: triple<br>click the left ear function key Next<br>song: triple click the right ear<br>function key Volume -: Click the left<br>ear function key Volume +: Click the                                | Headphone battery level and charging headset power<br>display<br>The mobile phone status bar can display the battery information of the<br>headset device (the mobile phone version needs to support this<br>function)<br>Headphone charging status<br>During the charging process of the headset, the indicator light will give<br>a charging prompt, and the indicator light will go off when it is fully<br>charged.                                                                                                                                                                                      | Indicator status headphone indicator<br>①Turn on: the blue light keeps on.<br>②Shut down: the blue light flashes 3 times.<br>③Unpaired: the blue light flashes 3 times.<br>③Waiting for pairing: the blue fire light on the main ear flashes, and the<br>secondary ear fires.<br>③Successful pairing: the indicator light goes out.<br>④Music status: the indicator light goes out.<br>③Call status: the indicator light is off.<br>⑧ Low battery: The blue light flashes quickly.<br>③Charging status: the blue light is always on.<br>③Charging is completed: the blue light goes out. | Common problem<br>The headset cannot<br>Check whether the he<br>Bluetooth search func<br>@The headset cannot<br>Please check whether<br>it for 30 minutes befor<br>@Can the headset be<br>battery.                                                                                                                                                                                                                     |
|---------------------------------------------------------------------------------------------------------------------------------------------------------------------------------------------------------------------------------------------------------------------------------------------------------------------------------------------------------------------------------------------------------------------------------------------------------------------------------------------------------------|---------------|------------------------------------------------------------------------------------------------------------------------------------------------------------------------------------------------------------------------------------------------------------------------------------|--------------------------------------------------------------------------------------------------------------------------------------------------------------------------------------------------------------------------------------------------------------------------------------------------------------------------------------------------------------------------------------------------------------------------------------------------------------------------------------------------------------------------------------------------------------------------------------------------------------|------------------------------------------------------------------------------------------------------------------------------------------------------------------------------------------------------------------------------------------------------------------------------------------------------------------------------------------------------------------------------------------------------------------------------------------------------------------------------------------------------------------------------------------------------------------------------------------|------------------------------------------------------------------------------------------------------------------------------------------------------------------------------------------------------------------------------------------------------------------------------------------------------------------------------------------------------------------------------------------------------------------------|
| ther functions<br>inual on/off<br>the off state, press and hold the function button for 3 seconds<br>turn on the headset.<br>the power-on state, press and hold the function button for 5<br>conds, the headset will be disconnected and turned off. Timeout<br>t connected<br>nen the headset is waiting to be paired, if it fails to connect with<br>e device within 5 minutes, it will automatically shut down.<br>Jetooth<br>sconnect<br>ter the connection is successful, if the Bluetooth of the mobile | R             | Call management<br>Answer/hang up a call: Double-click<br>the function button to reject the<br>call: long press the function button<br>for 2 seconds<br>voice control<br>Long press the left/right ear<br>function key for 2 seconds (needs<br>the phone to support this function) | Headphone low battery reminder<br>When the headset is in a low battery state, the headset will have a voice<br>prompt to indicate that the battery is insufficient. Please put the<br>headset in the charging box to charge in time.<br>Charging in the charging compartment and charging in the charging<br>compartment<br>It is recommended to use a standard charger and the attached charging<br>cable to charge the charging compartment.<br>Low battery reminder in charging compartment<br>When the charge in the charging compartment is too low, please<br>charge the charging compartment in time. | Charging: the red light flashes.<br>①Charging: the red light flashes.<br>②Charging is complete: the red light is on.<br>③ Low battery: The blue light flashes quickly.<br>④Charge the headset: the blue light is on.<br>③The headset is fully charged: the blue light goes out.                                                                                                                                                                                                                                                                                                          | <ul> <li>(a) Can I use this heads<br/>driving, but it is not re<br/>driving, and reduce th</li> <li>(b) The headset is discore<br/>The effective distance<br/>distance between the<br/>or there are multiple co<br/>be disconnected. Plea</li> <li>(c) After the headset is<br/>you hear different sou<br/>Because Bluetooth is a<br/>objects between the h<br/>whether there is meta<br/>connection range.</li> </ul> |