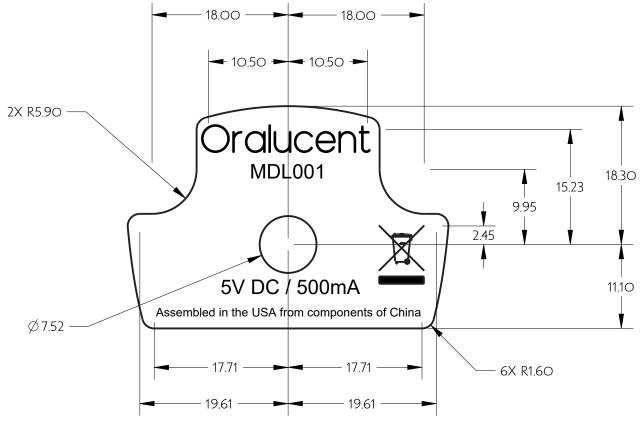

SCALE 2.000

|                                                                  |                              |      | NOTES: UNLESS OTHERWISE SPECIFIED                          |           |               |                                  |                                                       |       |  |  |  |
|------------------------------------------------------------------|------------------------------|------|------------------------------------------------------------|-----------|---------------|----------------------------------|-------------------------------------------------------|-------|--|--|--|
| 1. DIMENSIONS ARE MILLIMETERS AND ARE FOR REFERENCE ONLY.        |                              |      |                                                            |           |               |                                  |                                                       |       |  |  |  |
| 2. THE METHOD OF PACKAGING AND SHIPPING MUST PROTECT PARTS       |                              |      |                                                            |           |               |                                  |                                                       |       |  |  |  |
| AGAINST ANY DAMAGE DETRIMENTAL TO PART APPEARANCE AND/OR         |                              |      |                                                            |           |               |                                  |                                                       |       |  |  |  |
| PART FUNCTION.                                                   |                              |      |                                                            |           |               |                                  |                                                       |       |  |  |  |
| 3. Drawing is representative only and not intended for artwo     |                              |      |                                                            |           |               |                                  |                                                       |       |  |  |  |
| 4. CARDSTOCK: JIANGYIN CHANGHONG - 210*297*0.40mm OR EQUIVALENT. |                              |      |                                                            |           |               |                                  |                                                       |       |  |  |  |
| ADHESIVE: 3M 9448A                                               |                              |      |                                                            |           |               |                                  |                                                       |       |  |  |  |
|                                                                  | 5. MUST MEET UL969 STANDARD. |      |                                                            |           |               |                                  |                                                       |       |  |  |  |
| STURDY P/I                                                       |                              |      |                                                            |           |               | STURDY P/N R                     | EV.                                                   |       |  |  |  |
| LL30020001                                                       |                              |      |                                                            |           |               |                                  |                                                       |       |  |  |  |
| MATERIAL                                                         | NOTED                        |      | FINISH                                                     |           |               | HEAT TREAT                       |                                                       |       |  |  |  |
|                                                                  | NOILD                        |      |                                                            |           |               | WEIGHT                           |                                                       |       |  |  |  |
| DIMENSIONAL TOLERANCES<br>UNLESS OTHERWISE SPECIFIED             |                              |      | TITLE<br>ORALUCENT CHARGER LABEL                           |           |               |                                  | STURDY CORPOR                                         |       |  |  |  |
| DEC.                                                             | DEC.                         | ANG. | <b>STURDY</b> 1822 CAROLINA BEACH R<br>WILMINGTON, NC 2840 |           |               |                                  |                                                       |       |  |  |  |
| $\pm 0.010 \pm 0.005 \pm 2^{\circ}$                              |                              |      | 3rd angle projection                                       |           |               | GEOMETRIC TOLERANCES AND SYMBOLS |                                                       |       |  |  |  |
| 2-PL'S                                                           | 3-PL'S                       |      | DRAWN                                                      | J. Young  | DATE 03-08-21 | SIZE                             | ARE IN ACCORDANCE WITH ASME Y14.5-1994 DRAWING NUMBER | ISSUE |  |  |  |
|                                                                  | OO NO.<br>REQ'D              | 1    | CHECKED                                                    | E. Ogburn | DATE 08-23-21 |                                  |                                                       |       |  |  |  |
| NEXT<br>ASY.                                                     |                              |      | APPROVED R. Phillips DATE 09-09-2                          |           | В             | LL30020                          | B                                                     |       |  |  |  |