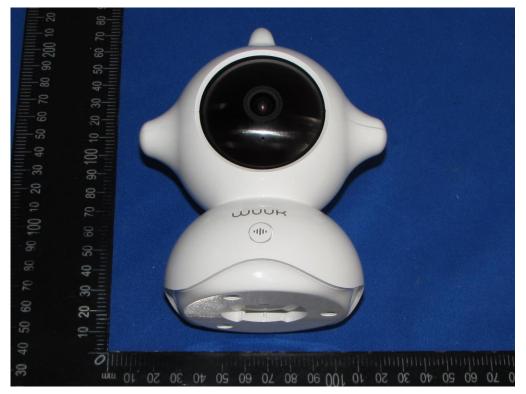

## FCC ID: 2AWHY-BA530

Fig.6

This report shall not be reproduced except in full, without the written approval of Shenzhen Tongzhou Testing Co.,Ltd Page 3 of 4