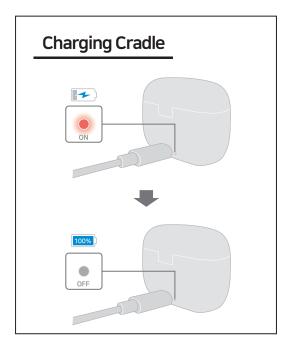

## **User Manual**





















## For customers in the USA FCC Notice Warning

This device complies with Part 15 of the FCC Rules. Operation is subject to the following two conditions: (1) This device may not cause harmful interference, and (2) this device must accept any interference received, including interference that may cause undesired operation.

## Caution

You are cautioned that any changes or modifications not expressly approved in this manual could void your authority to operate this equipment.

\*The equipment complies with RF radiation exposure limits set forth for an uncontrolled environment.

\*This device and its antenna must not be colocated or operation in conjunction with any other antenna or transmitter.

FCC ID: 2AWHT-ACCUIDBUTTON