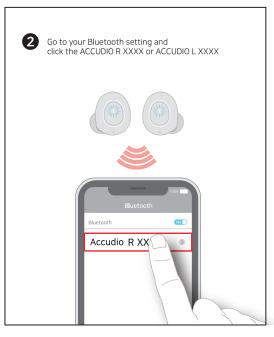

## **User Manual**





















## For customers in the USA FCC Notice Warning

This device complies with Part 15 of the FCC Rules. Operation is subject to the following two conditions: (1) This device may not cause harmful interference, and (2) this device must accept any interference received, including interference that may cause undesired operation.

## Caution

You are cautioned that any changes or modifications not expressly approved in this manual could void your authority to operate this equipment.

\*The equipment complies with RF radiation exposure limits set forth for an uncontrolled environment.

\*This device and its antenna must not be colocated or operation in conjunction with any other antenna or transmitter.

FCC ID: 2AWHT-ACCUIDBUTTON