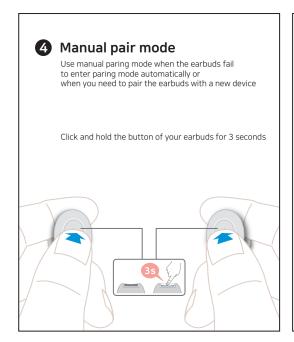

## **User Manual**





















## For customers in the USA FCC Notice Warning

This device complies with Part 15 of the FCC Rules. Operation is subject to the following two conditions: (1) This device may not cause harmful interference, and (2) this device must accept any interference received, including interference that may cause undesired operation.

## Caution

You are cautioned that any changes or modifications not expressly approved in this manual could void your authority to operate this equipment.

\*The equipment complies with RF radiation exposure limits set forth for an uncontrolled environment.

\*This device and its antenna must not be colocated or operation in conjunction with any other antenna or transmitter.

FCC ID: 2AWHT-ACCUIDBUTTON