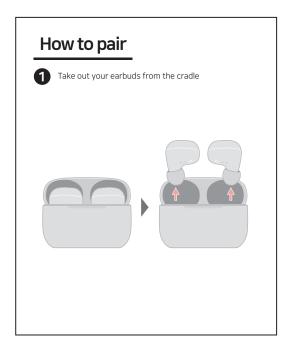

## **User Manual**





















## For customers in the USA FCC Notice Warning

This device complies with Part 15 of the FCC Rules. Operation is subject to the following two conditions: (1) This device may not cause harmful interference, and (2) this device must accept any interference received, including interference that may cause undesired operation.

## Caution

You are cautioned that any changes or modifications not expressly approved in this manual could void your authority to operate this equipment.

\*The equipment complies with RF radiation exposure limits set forth for an uncontrolled environment.

\*This device and its antenna must not be colocated or operation in conjunction with any other antenna or transmitter.

FCC ID: 2AWHT-ACCUIDBUTTON