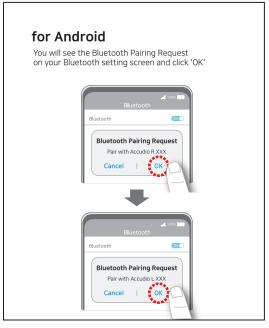

## **User Manual**





















## For customers in the USA FCC Notice Warning

This device complies with Part 15 of the FCC Rules. Operation is subject to the following two conditions: (1) This device may not cause harmful interference, and (2) this device must accept any interference received, including interference that may cause undesired operation.

## Caution

You are cautioned that any changes or modifications not expressly approved in this manual could void your authority to operate this equipment.

\*The equipment complies with RF radiation exposure limits set forth for an uncontrolled environment.

\*This device and its antenna must not be colocated or operation in conjunction with any other antenna or transmitter.

FCC ID: 2AWHT-ACCUIDBUTTON