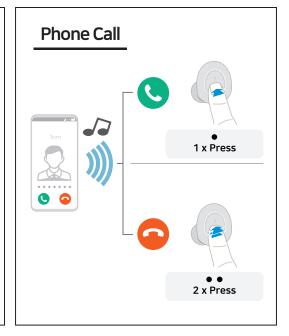

## **User Manual**





















## For customers in the USA FCC Notice Warning

This device complies with Part 15 of the FCC Rules. Operation is subject to the following two conditions: (1) This device may not cause harmful interference, and (2) this device must accept any interference received, including interference that may cause undesired operation.

## Caution

You are cautioned that any changes or modifications not expressly approved in this manual could void your authority to operate this equipment.

\*The equipment complies with RF radiation exposure limits set forth for an uncontrolled environment.

\*This device and its antenna must not be colocated or operation in conjunction with any other antenna or transmitter.

FCC ID: 2AWHT-ACCUIDBUTTON