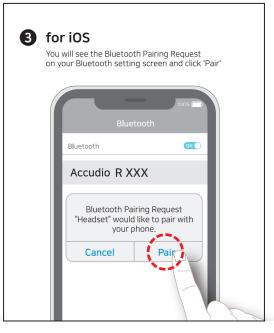

## **User Manual**





















## For customers in the USA FCC Notice Warning

This device complies with Part 15 of the FCC Rules. Operation is subject to the following two conditions: (1) This device may not cause harmful interference, and (2) this device must accept any interference received, including interference that may cause undesired operation.

## Caution

You are cautioned that any changes or modifications not expressly approved in this manual could void your authority to operate this equipment.

\*The equipment complies with RF radiation exposure limits set forth for an uncontrolled environment.

\*This device and its antenna must not be colocated or operation in conjunction with any other antenna or transmitter.

FCC ID: 2AWHT-ACCUIDBUTTON