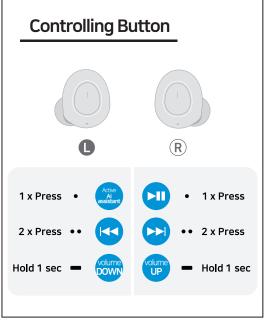

## **User Manual**





















## For customers in the USA FCC Notice Warning

This device complies with Part 15 of the FCC Rules. Operation is subject to the following two conditions: (1) This device may not cause harmful interference, and (2) this device must accept any interference received, including interference that may cause undesired operation.

## Caution

You are cautioned that any changes or modifications not expressly approved in this manual could void your authority to operate this equipment.

\*The equipment complies with RF radiation exposure limits set forth for an uncontrolled environment.

\*This device and its antenna must not be colocated or operation in conjunction with any other antenna or transmitter.

FCC ID: 2AWHT-ACCUIDBUTTON