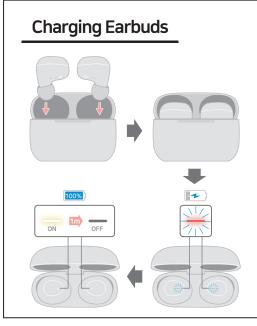

## **User Manual**





















## For customers in the USA FCC Notice Warning

This device complies with Part 15 of the FCC Rules. Operation is subject to the following two conditions: (1) This device may not cause harmful interference, and (2) this device must accept any interference received, including interference that may cause undesired operation.

## Caution

You are cautioned that any changes or modifications not expressly approved in this manual could void your authority to operate this equipment.

\*The equipment complies with RF radiation exposure limits set forth for an uncontrolled environment.

\*This device and its antenna must not be colocated or operation in conjunction with any other antenna or transmitter.

FCC ID: 2AWHT-ACCUIDBUTTON