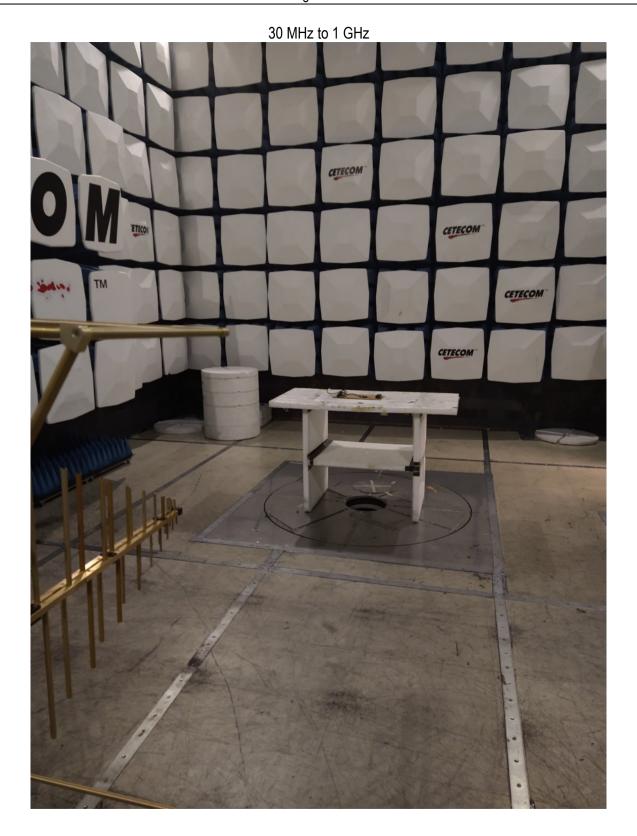

# **FCC/ISED Test Setup Photos**

For:

Smith & Nephew Medical, Ltd.

Model Number:

66803060

#### **Product Description:**

LEAF Patient sensor is a wireless, disposable patient monitoring sensor that continuously monitors the patient's orientation and movements.

FCC ID: 2AWH9-LEAFS

Addition to Report #: EMC\_SMITH-013-20001\_FCC\_15.247\_Rev1

**DATE:** 2021-09-28

# **Radiated Measurements**

9 KHz to 30 MHz





1 GHz to 3 GHz







### **Conducted RF**



### **EUT Photos**

EUT Top View



EUT Side View



# Page 9 of 9

| Date       | Report Name                                 | Changes to report | Prepared by |
|------------|---------------------------------------------|-------------------|-------------|
| 2021-09-27 | EMC_SMITH-013-20001_FCC_15.247_Setup_Photos | Initial Version   | Cheng Song  |

<<< The End >>>