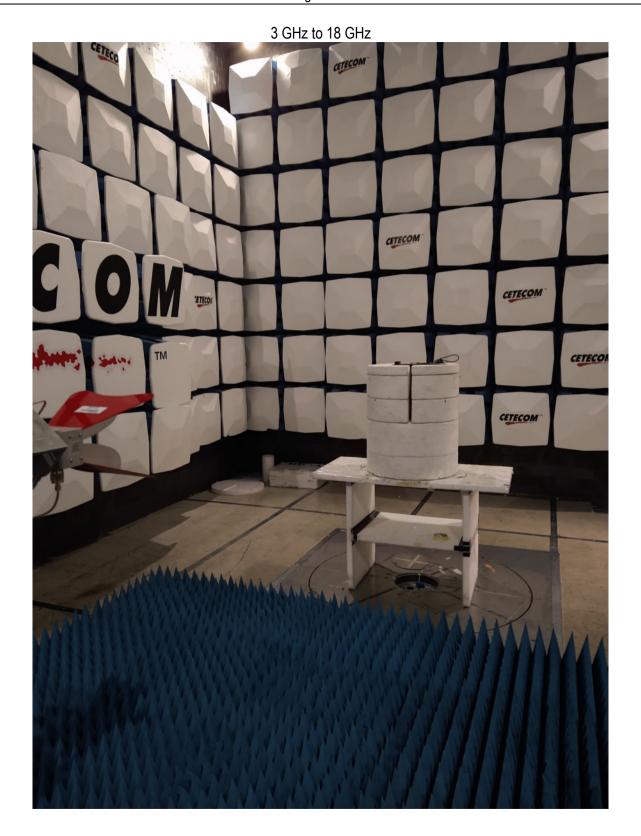

# **FCC/ISED Test Setup Photos**

For:

Smith & Nephew Medical, Ltd.

Model Number:

66803060

#### **Product Description:**

LEAF Patient sensor is a wireless, disposable patient monitoring sensor that continuously monitors the patient's orientation and movements.

FCC ID: 2AWH9-LEAFS

Addition to Report #: EMC\_SMITH-013-20001\_FCC\_15.247\_Rev1

**DATE:** 2021-09-28

# **Radiated Measurements**

9 KHz to 30 MHz





1 GHz to 3 GHz







### **Conducted RF**



### **EUT Photos**

EUT Top View



EUT Side View



# Page 9 of 9

| Date       | Report Name                                 | Changes to report | Prepared by |
|------------|---------------------------------------------|-------------------|-------------|
| 2021-09-27 | EMC_SMITH-013-20001_FCC_15.247_Setup_Photos | Initial Version   | Cheng Song  |

<<< The End >>>