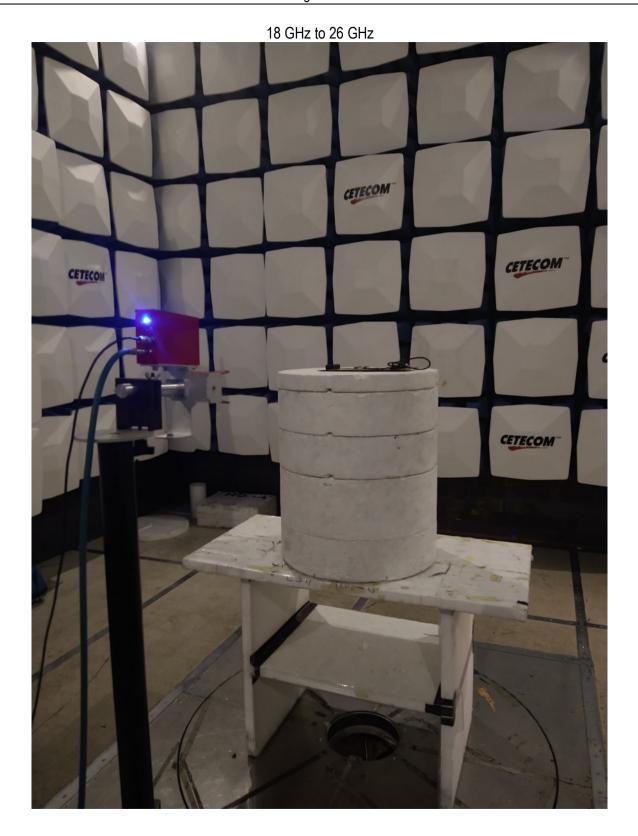

# **FCC/ISED Test Setup Photos**

For:

Smith & Nephew Medical, Ltd.

Model Number:

66803060

#### **Product Description:**

LEAF Patient sensor is a wireless, disposable patient monitoring sensor that continuously monitors the patient's orientation and movements.

FCC ID: 2AWH9-LEAFS

Addition to Report #: EMC\_SMITH-013-20001\_FCC\_15.247\_Rev1

**DATE:** 2021-09-28

# **Radiated Measurements**

9 KHz to 30 MHz





1 GHz to 3 GHz







### **Conducted RF**



### **EUT Photos**

EUT Top View



EUT Side View



# Page 9 of 9

| Date       | Report Name                                 | Changes to report | Prepared by |
|------------|---------------------------------------------|-------------------|-------------|
| 2021-09-27 | EMC_SMITH-013-20001_FCC_15.247_Setup_Photos | Initial Version   | Cheng Song  |

<<< The End >>>