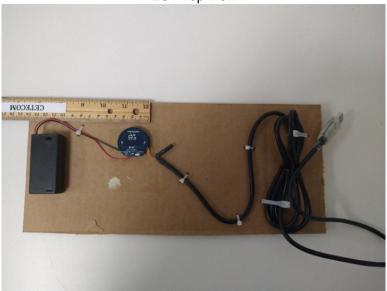

# **FCC/ISED Test Setup Photos**

For:

Smith & Nephew Medical, Ltd.

Model Number:

66803060

#### **Product Description:**

LEAF Patient sensor is a wireless, disposable patient monitoring sensor that continuously monitors the patient's orientation and movements.

FCC ID: 2AWH9-LEAFS

Addition to Report #: EMC\_SMITH-013-20001\_FCC\_15.247\_Rev1

**DATE:** 2021-09-28

# **Radiated Measurements**

9 KHz to 30 MHz





1 GHz to 3 GHz







### **Conducted RF**



### **EUT Photos**

EUT Top View



EUT Side View



# Page 9 of 9

| Date       | Report Name                                 | Changes to report | Prepared by |
|------------|---------------------------------------------|-------------------|-------------|
| 2021-09-27 | EMC_SMITH-013-20001_FCC_15.247_Setup_Photos | Initial Version   | Cheng Song  |

<<< The End >>>