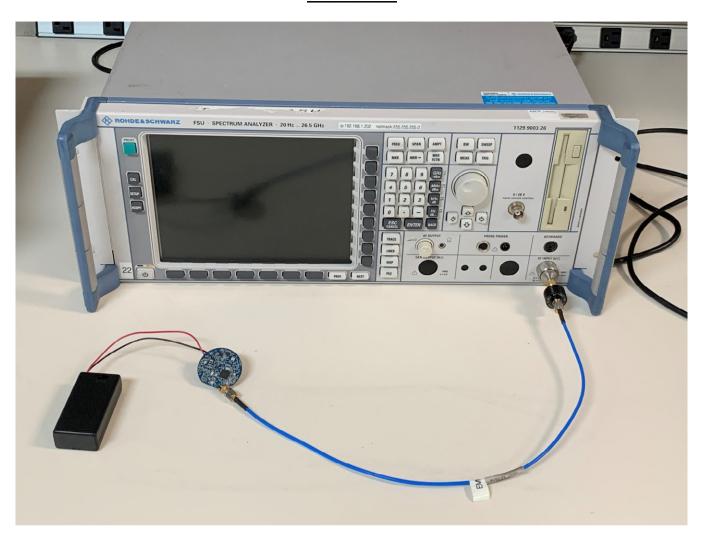

# **FCC/ISED Test Setup Photos**

For:

Smith & Nephew Medical, Ltd.

Model Number:

66803060

#### **Product Description:**

LEAF Patient sensor is a wireless, disposable patient monitoring sensor that continuously monitors the patient's orientation and movements.

FCC ID: 2AWH9-LEAFS

Addition to Report #: EMC\_SMITH-013-20001\_FCC\_15.247\_Rev1

**DATE:** 2021-09-28

# **Radiated Measurements**

9 KHz to 30 MHz





1 GHz to 3 GHz







### **Conducted RF**



### **EUT Photos**

EUT Top View



EUT Side View



# Page 9 of 9

| Date       | Report Name                                 | Changes to report | Prepared by |
|------------|---------------------------------------------|-------------------|-------------|
| 2021-09-27 | EMC_SMITH-013-20001_FCC_15.247_Setup_Photos | Initial Version   | Cheng Song  |

<<< The End >>>