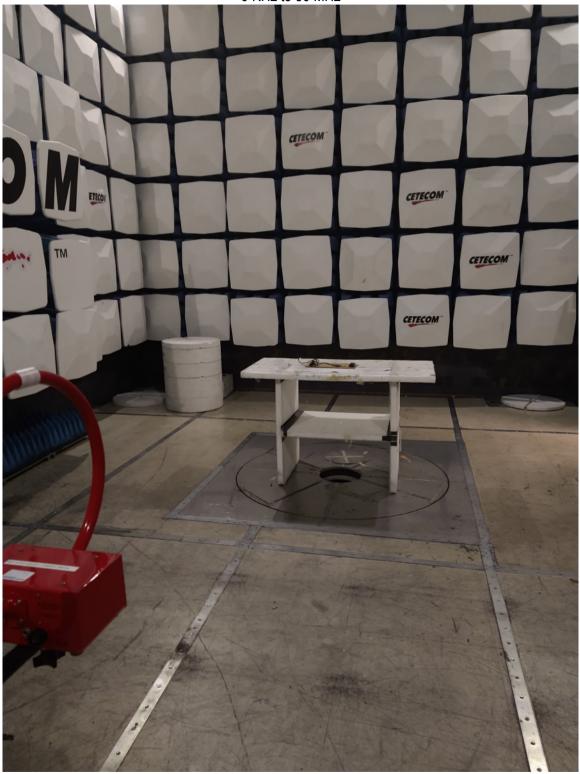

# **FCC/ISED Test Setup Photos**

For:

Smith & Nephew Medical, Ltd.

Model Number:

66803060

#### **Product Description:**

LEAF Patient sensor is a wireless, disposable patient monitoring sensor that continuously monitors the patient's orientation and movements.

FCC ID: 2AWH9-LEAFS

Addition to Report #: EMC\_SMITH-013-20001\_FCC\_15.247\_Rev1

**DATE:** 2021-09-28

# **Radiated Measurements**

9 KHz to 30 MHz





1 GHz to 3 GHz







### **Conducted RF**



### **EUT Photos**

EUT Top View



EUT Side View



# Page 9 of 9

| Date       | Report Name                                 | Changes to report | Prepared by |
|------------|---------------------------------------------|-------------------|-------------|
| 2021-09-27 | EMC_SMITH-013-20001_FCC_15.247_Setup_Photos | Initial Version   | Cheng Song  |

<<< The End >>>