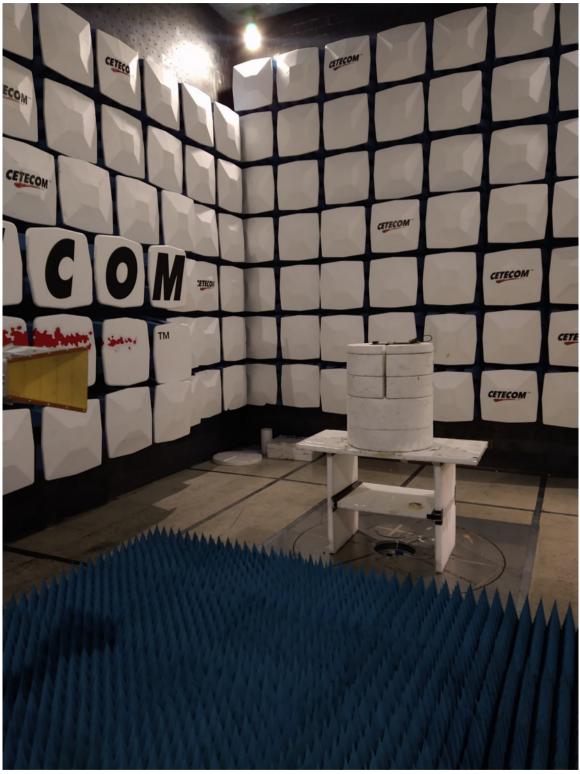

# **FCC/ISED Test Setup Photos**

For:

Smith & Nephew Medical, Ltd.

Model Number:

66803060

#### **Product Description:**

LEAF Patient sensor is a wireless, disposable patient monitoring sensor that continuously monitors the patient's orientation and movements.

FCC ID: 2AWH9-LEAFS

Addition to Report #: EMC\_SMITH-013-20001\_FCC\_15.247\_Rev1

**DATE:** 2021-09-28

# **Radiated Measurements**

9 KHz to 30 MHz





1 GHz to 3 GHz







### **Conducted RF**



### **EUT Photos**

EUT Top View



EUT Side View



# Page 9 of 9

| Date       | Report Name                                 | Changes to report | Prepared by |
|------------|---------------------------------------------|-------------------|-------------|
| 2021-09-27 | EMC_SMITH-013-20001_FCC_15.247_Setup_Photos | Initial Version   | Cheng Song  |

<<< The End >>>