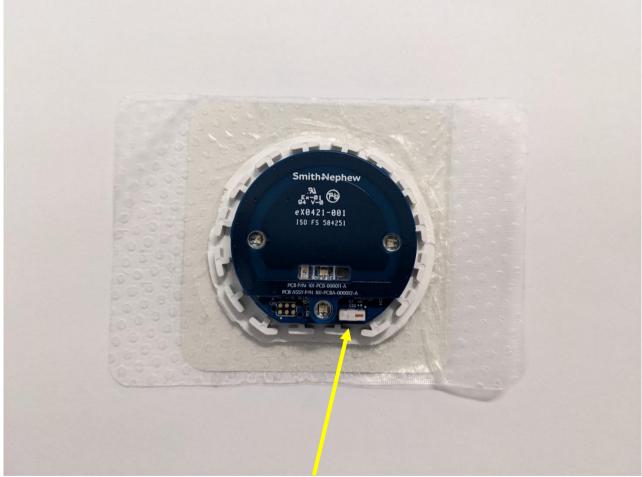

# Top cover enclosure removed. Three Printed Circuit Boards Assembly

**RF** Antenna location

T: + 44 (0)1482 225181 F: + 44 (0)1482 328326 www.smith-nephew.com

### Location of the RF Section and Antenna on Main PCBA

RF Section location including the RF Antenna (Ant 1)

T: + 44 (0)1482 225181 F: + 44 (0)1482 328326 www.smith-nephew.com