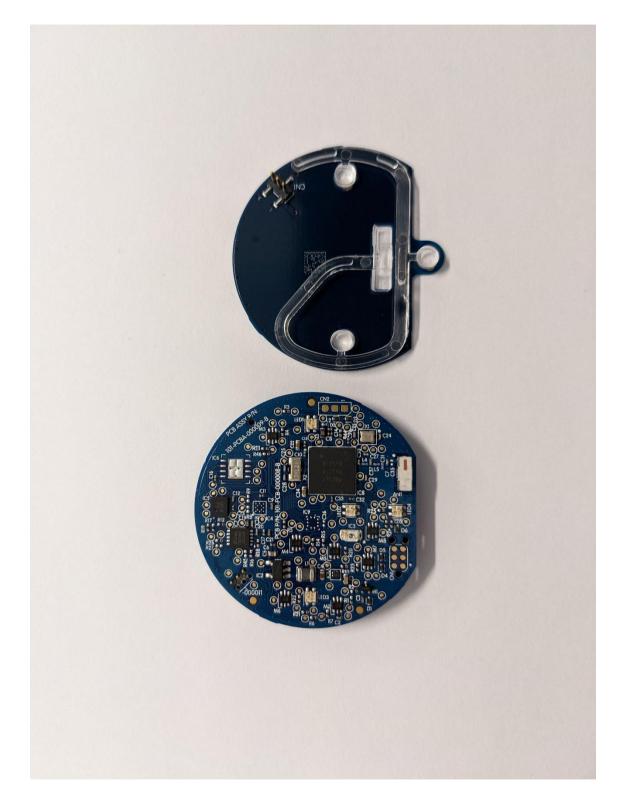

# Top cover enclosure removed. Three Printed Circuit Boards Assembly

**RF** Antenna location

T: + 44 (0)1482 225181 F: + 44 (0)1482 328326 www.smith-nephew.com

# Housing opened, inside top housing and top PCBA stack