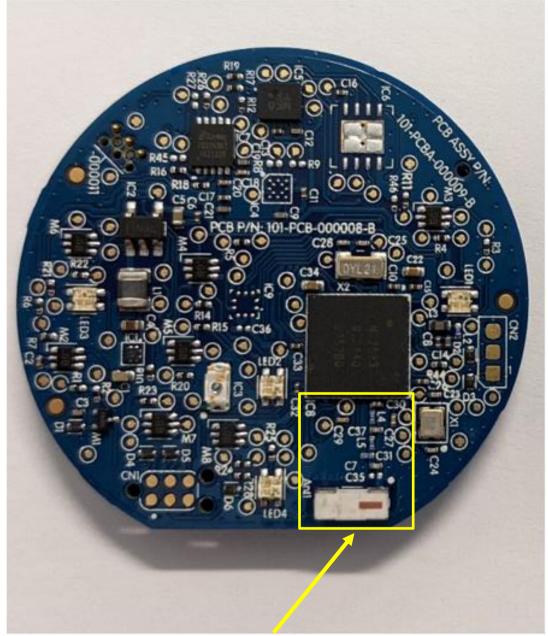

### Location of the RF Section and Antenna on Main PCBA

RF Section location including the RF Antenna (Ant 1)

T: + 44 (0)1482 225181 F: + 44 (0)1482 328326 www.smith-nephew.com