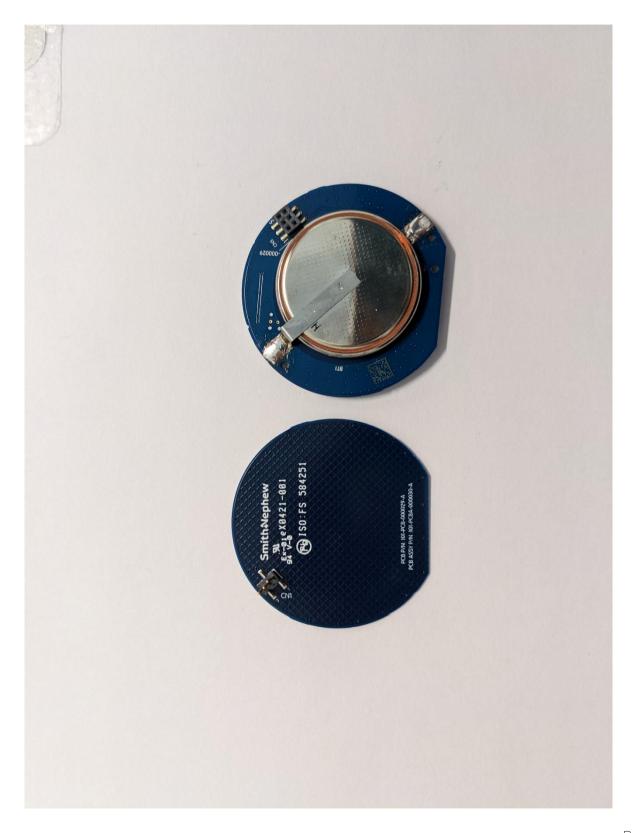

# Bottom View of the Printed Circuit Boards Assembly with Coin Cell

# Bottom View of the Printed Circuit Board Assembly without Coin Cell

Page 8