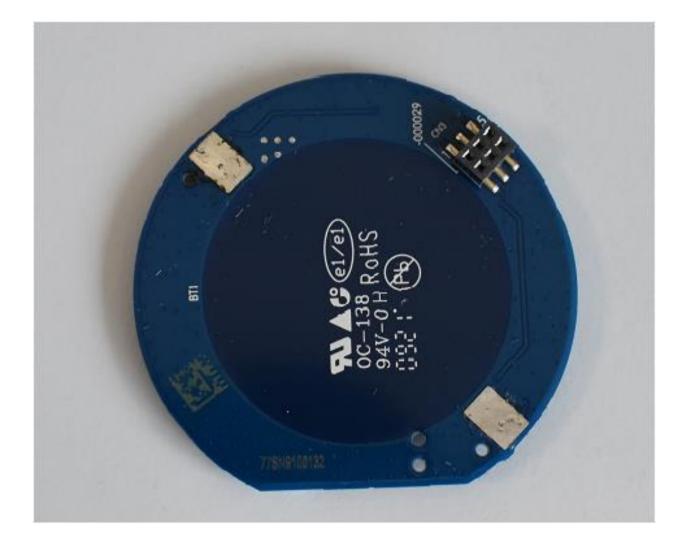

# Bottom View of the three Printed Circuit Boards Assembly

Smith-Nephew

Smith & Nephew Medical Limited 101 Hessle Road Hull HU3 2BN England