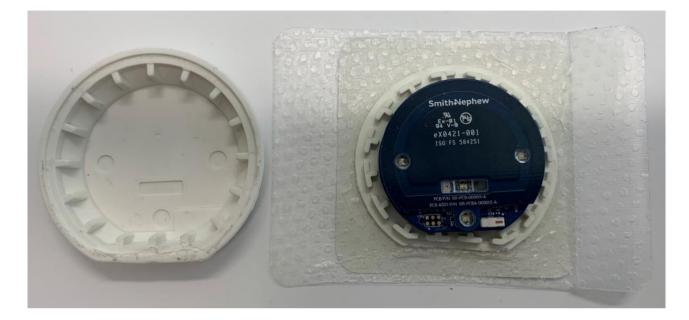

# Housing opened, inside top housing and top PCBA stack

# Housing opened, inside bottom housing

T: + 44 (0)1482 225181 F: + 44 (0)1482 328326 www.smith-nephew.com