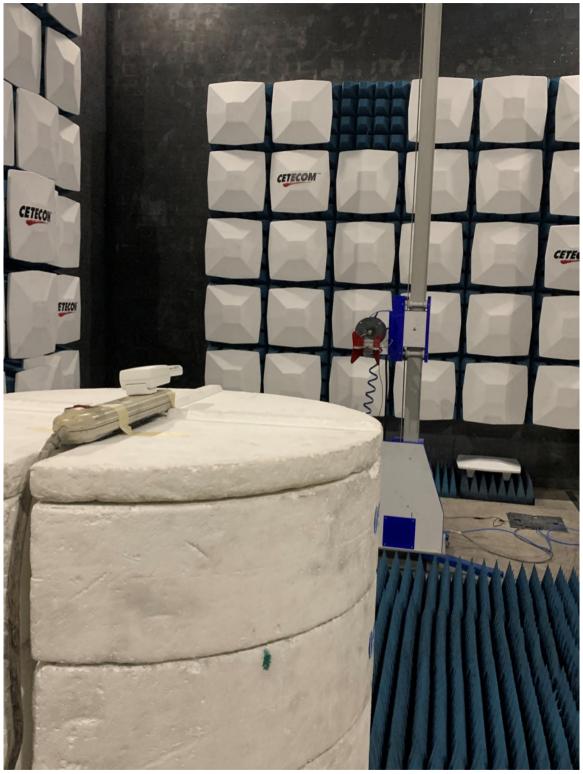

# **FCC/ISED Test Setup Photos**

#### For:

Smith & Nephew Medical, Ltd.

#### **Model Name:**

66802062, 66803065, 66802063, 6680210

#### **Product Description:**

The LEAF Relay Antennas is powered via a 5 VDC input from an universal external power supply. It communicates wirelesly to LEAF Patient Sensors worn by patients

FCC ID: 2AWH9-LEAFR

Addition to Report #: EMC\_SMITH-012-21001\_FCC\_15.247

**DATE:** 2021-09-13

## **Radaited Emissions**

9kHz to 30MHz



30MHz to 1GHz



1GHz to 3GHz



3GHz to 18GHz





#### **Conducted Emissions**



#### **Conducted RF**



## **EUT Photos**

Radiated Sample

EUT Top View



EUT Bottom View



## Conducted Sample

EUT Top View



**EUT Bottom View** 



#### AC / DC Power Adapter



#### Page 12 of 12

| Date       | Report Name                                 | Changes to report | Prepared by |
|------------|---------------------------------------------|-------------------|-------------|
| 2021-09-10 | EMC_SMITH-012-21001_FCC_15.247_Setup_Photos | Initial Version   | Cheng Song  |

<<< The End >>>