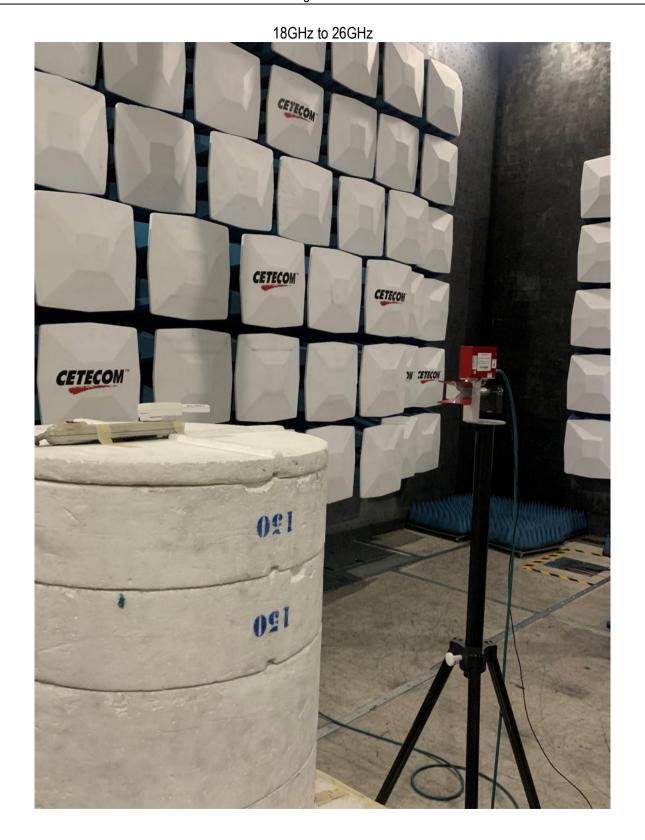

## **Radaited Emissions**

9kHz to 30MHz

30MHz to 1GHz

1GHz to 3GHz

3GHz to 18GHz