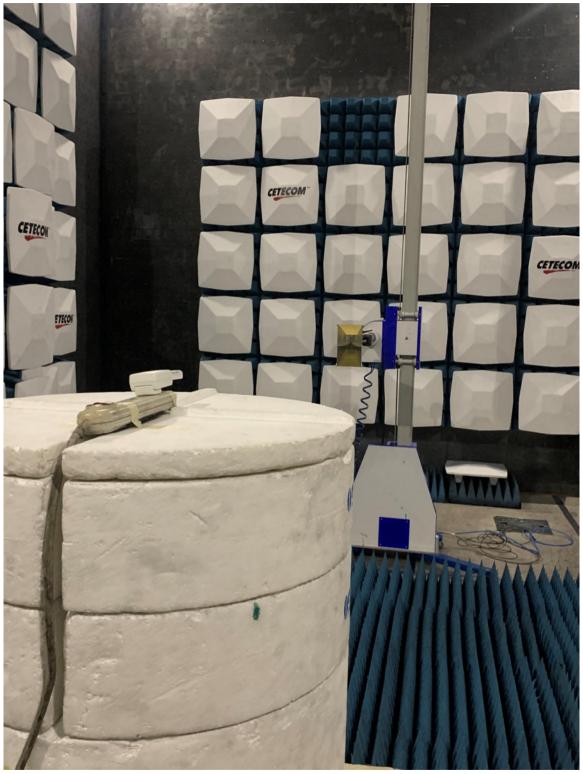

# **FCC/ISED Test Setup Photos**

#### For:

Smith & Nephew Medical, Ltd.

#### **Model Name:**

66802062, 66803065, 66802063, 6680210

#### **Product Description:**

The LEAF Relay Antennas is powered via a 5 VDC input from an universal external power supply. It communicates wirelesly to LEAF Patient Sensors worn by patients

FCC ID: 2AWH9-LEAFR

Addition to Report #: EMC\_SMITH-012-21001\_FCC\_15.247

**DATE:** 2021-09-13

## **Radaited Emissions**

9kHz to 30MHz



30MHz to 1GHz



1GHz to 3GHz



3GHz to 18GHz





#### **Conducted Emissions**



#### **Conducted RF**



## **EUT Photos**

Radiated Sample

EUT Top View



EUT Bottom View



## Conducted Sample

EUT Top View



**EUT Bottom View** 



#### AC / DC Power Adapter



#### Page 12 of 12

| Date       | Report Name                                 | Changes to report | Prepared by |
|------------|---------------------------------------------|-------------------|-------------|
| 2021-09-10 | EMC_SMITH-012-21001_FCC_15.247_Setup_Photos | Initial Version   | Cheng Song  |

<<< The End >>>