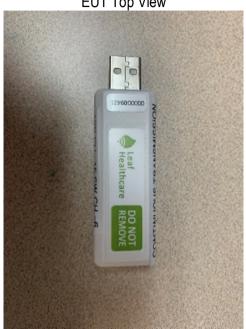

# **FCC/ISED Test Setup Photos**

#### For:

Smith & Nephew Medical, Ltd.

#### **Model Name:**

66802062, 66803065, 66802063, 6680210

#### **Product Description:**

The LEAF Relay Antennas is powered via a 5 VDC input from an universal external power supply. It communicates wirelesly to LEAF Patient Sensors worn by patients

FCC ID: 2AWH9-LEAFR

Addition to Report #: EMC\_SMITH-012-21001\_FCC\_15.247

**DATE:** 2021-09-13

## **Radaited Emissions**

9kHz to 30MHz



30MHz to 1GHz



1GHz to 3GHz



3GHz to 18GHz





#### **Conducted Emissions**



#### **Conducted RF**



## **EUT Photos**

Radiated Sample

EUT Top View



EUT Bottom View



## Conducted Sample

EUT Top View



**EUT Bottom View** 



#### AC / DC Power Adapter



#### Page 12 of 12

| Date       | Report Name                                 | Changes to report | Prepared by |
|------------|---------------------------------------------|-------------------|-------------|
| 2021-09-10 | EMC_SMITH-012-21001_FCC_15.247_Setup_Photos | Initial Version   | Cheng Song  |

<<< The End >>>