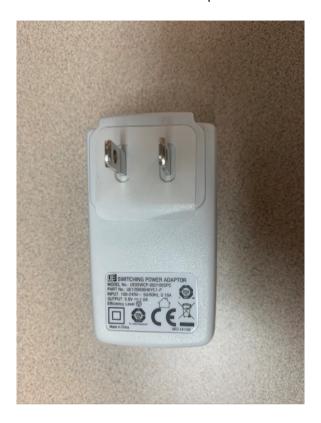

# **FCC/ISED Test Setup Photos**

#### For:

Smith & Nephew Medical, Ltd.

#### **Model Name:**

66802062, 66803065, 66802063, 6680210

#### **Product Description:**

The LEAF Relay Antennas is powered via a 5 VDC input from an universal external power supply. It communicates wirelesly to LEAF Patient Sensors worn by patients

FCC ID: 2AWH9-LEAFR

Addition to Report #: EMC\_SMITH-012-21001\_FCC\_15.247

**DATE:** 2021-09-13

## **Radaited Emissions**

9kHz to 30MHz



30MHz to 1GHz



1GHz to 3GHz



3GHz to 18GHz





#### **Conducted Emissions**



#### **Conducted RF**



## **EUT Photos**

Radiated Sample

EUT Top View



EUT Bottom View



## Conducted Sample

EUT Top View



**EUT Bottom View** 



#### AC / DC Power Adapter



#### Page 12 of 12

| Date       | Report Name                                 | Changes to report | Prepared by |
|------------|---------------------------------------------|-------------------|-------------|
| 2021-09-10 | EMC_SMITH-012-21001_FCC_15.247_Setup_Photos | Initial Version   | Cheng Song  |

<<< The End >>>