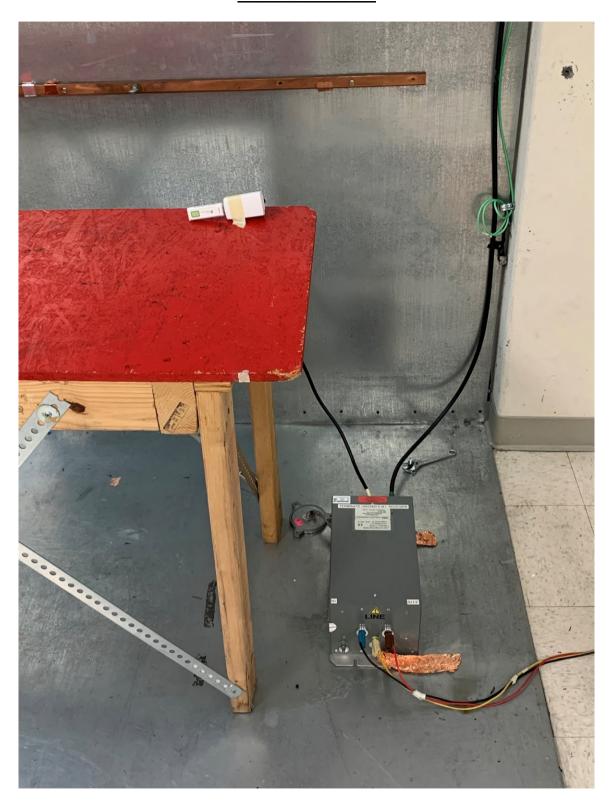

# **FCC/ISED Test Setup Photos**

#### For:

Smith & Nephew Medical, Ltd.

#### **Model Name:**

66802062, 66803065, 66802063, 6680210

#### **Product Description:**

The LEAF Relay Antennas is powered via a 5 VDC input from an universal external power supply. It communicates wirelesly to LEAF Patient Sensors worn by patients

FCC ID: 2AWH9-LEAFR

Addition to Report #: EMC\_SMITH-012-21001\_FCC\_15.247

**DATE:** 2021-09-13

## **Radaited Emissions**

9kHz to 30MHz



30MHz to 1GHz



1GHz to 3GHz



3GHz to 18GHz





#### **Conducted Emissions**



#### **Conducted RF**



## **EUT Photos**

Radiated Sample

EUT Top View



EUT Bottom View



## Conducted Sample

EUT Top View



**EUT Bottom View** 



#### AC / DC Power Adapter



#### Page 12 of 12

| Date       | Report Name                                 | Changes to report | Prepared by |
|------------|---------------------------------------------|-------------------|-------------|
| 2021-09-10 | EMC_SMITH-012-21001_FCC_15.247_Setup_Photos | Initial Version   | Cheng Song  |

<<< The End >>>