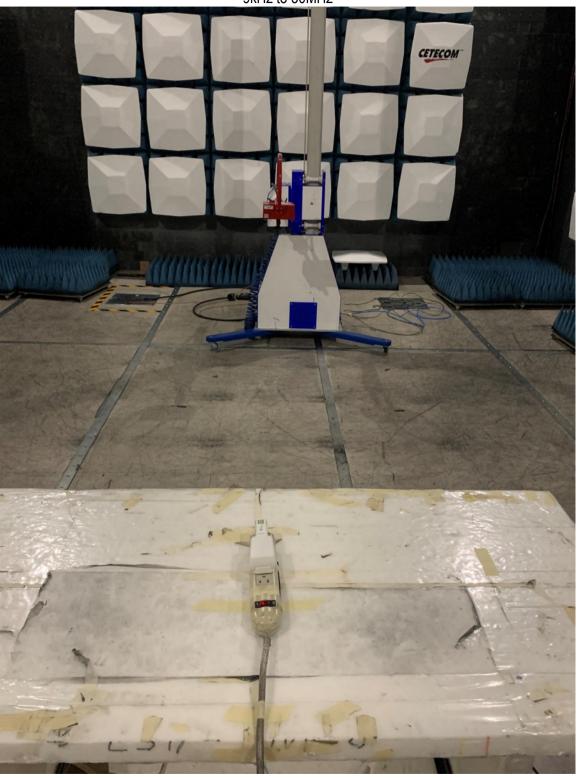

## **Radaited Emissions**

9kHz to 30MHz

30MHz to 1GHz

1GHz to 3GHz

3GHz to 18GHz