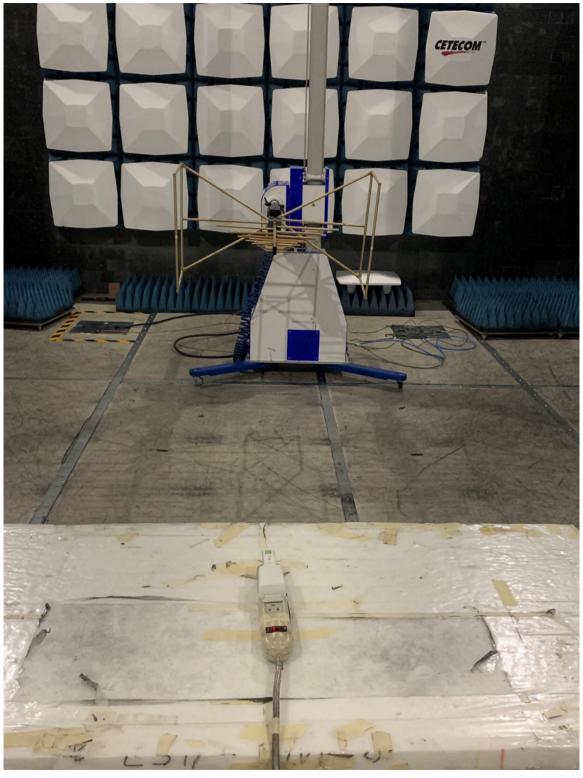

## **Radaited Emissions**

9kHz to 30MHz

30MHz to 1GHz

1GHz to 3GHz

3GHz to 18GHz