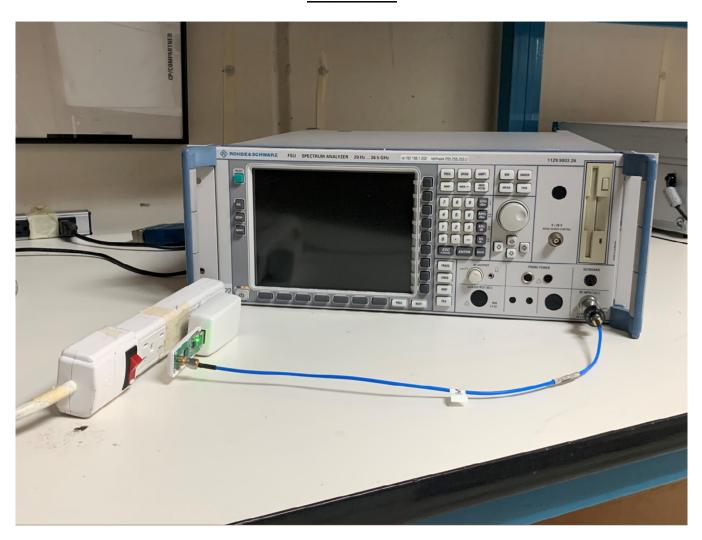

# **FCC/ISED Test Setup Photos**

#### For:

Smith & Nephew Medical, Ltd.

#### **Model Name:**

66802062, 66803065, 66802063, 6680210

#### **Product Description:**

The LEAF Relay Antennas is powered via a 5 VDC input from an universal external power supply. It communicates wirelesly to LEAF Patient Sensors worn by patients

FCC ID: 2AWH9-LEAFR

Addition to Report #: EMC\_SMITH-012-21001\_FCC\_15.247

**DATE:** 2021-09-13

## **Radaited Emissions**

9kHz to 30MHz



30MHz to 1GHz



1GHz to 3GHz



3GHz to 18GHz





#### **Conducted Emissions**



#### **Conducted RF**



## **EUT Photos**

Radiated Sample

EUT Top View



EUT Bottom View



## Conducted Sample

EUT Top View



**EUT Bottom View** 



#### AC / DC Power Adapter



#### Page 12 of 12

| Date       | Report Name                                 | Changes to report | Prepared by |
|------------|---------------------------------------------|-------------------|-------------|
| 2021-09-10 | EMC_SMITH-012-21001_FCC_15.247_Setup_Photos | Initial Version   | Cheng Song  |

<<< The End >>>