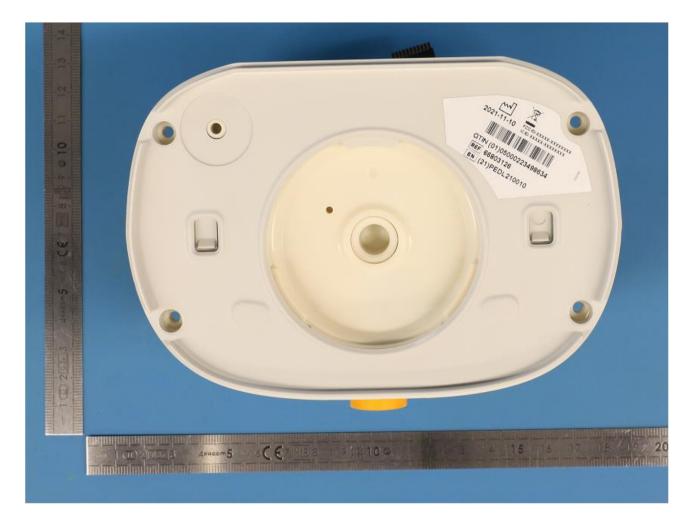

RENASYS<sup>¢</sup> EDGE without the Canister attached. Bottom view with FCC/IC label location

Smith & Nephew Medical Limited 101 Hessle Road Hull HU3 2BN England

T: + 44 (0)1482 225181 F: + 44 (0)1482 328326 www.smith-nephew.com