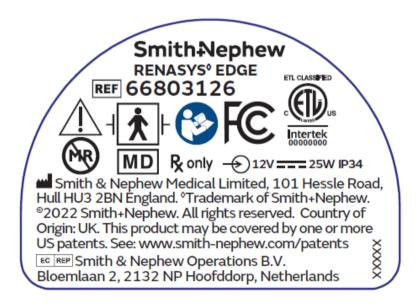

## RENASYS<sup>o</sup> EDGE Label Information and Location

Applicant Name: Smith & Nephew Medical Limited Address: 101 Hessle Road, Hull HU3 2BN, United Kingdom

Product Name: RENASYS<sup>6</sup> EDGE Model Number: 66803126 FCC ID: 2AWH9-EDGE IC ID: 26135-EDGE

Device FCC/IC Label Artwork: Material 3M 7871, permanent affixed and visible.

Device Label Artwork: Material 3M 7871, permanent affixed and visible.

3 | P a g e

Smith-Nephew