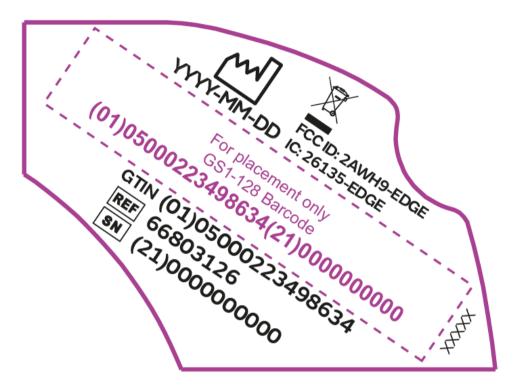

Device FCC/IC Label Artwork: Material 3M 7871, permanent affixed and visible.

Device Label Artwork: Material 3M 7871, permanent affixed and visible.

3 | P a g e

Smith-Nephew