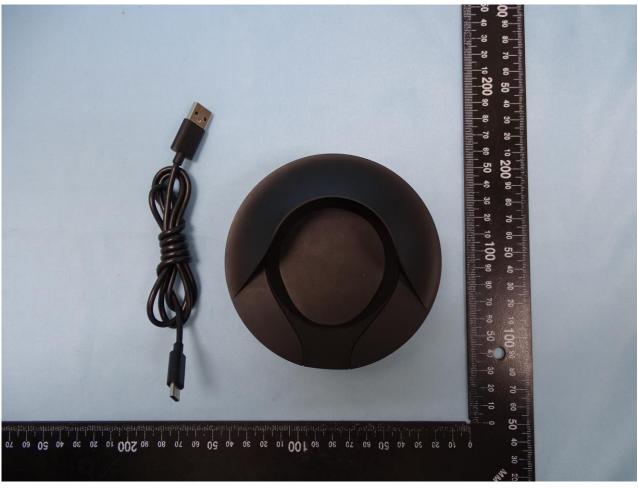

## 2. Photograph of Accessory

Brand Name: PUFFCO / Model Name: 051894

Report No.: EP061001

| Specification of Accessory |            |                                     |
|----------------------------|------------|-------------------------------------|
| <b>IBattery</b>            | Brand Name | Rechargeable Li-ion Polymer Battery |
|                            | Model Name | AEC903633-2S2P                      |
| IUSB Cable                 | Brand Name | USB AM TO TYPE-C                    |
|                            | Model Name | 621N-0003-018W                      |

**Remark:** For accessories equipped with this EUT, please refer to the following photos.

TEL: 886-3-327-3456 Page Number : 7 of 25 FAX: 886-3-328-4978 Issued Date : Jul. 23, 2020

Brand Name: PUFFCO / Model Name: 051894