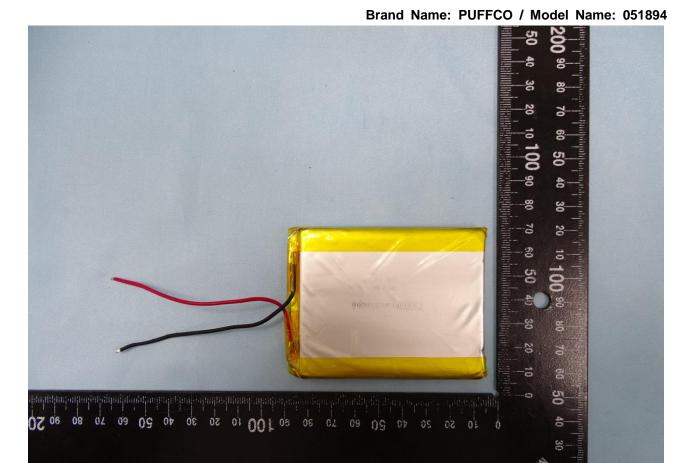

## 2. Photograph of Accessory

Brand Name: PUFFCO / Model Name: 051894

Report No.: EP061001

| Specification of Accessory |            |                                     |
|----------------------------|------------|-------------------------------------|
| <b>IBattery</b>            | Brand Name | Rechargeable Li-ion Polymer Battery |
|                            | Model Name | AEC903633-2S2P                      |
| IUSB Cable                 | Brand Name | USB AM TO TYPE-C                    |
|                            | Model Name | 621N-0003-018W                      |

TEL: 886-3-327-3456 Page Number : 8 of 25
FAX: 886-3-328-4978 Issued Date : Jul. 23, 2020

Brand Name: PUFFCO / Model Name: 051894

Battery

Battery

Battery

Brand Name: PUFFCO / Model Name: 051894

TEL: 886-3-327-3456 Page Number : 9 of 25
FAX: 886-3-328-4978 Issued Date : Jul. 23, 2020