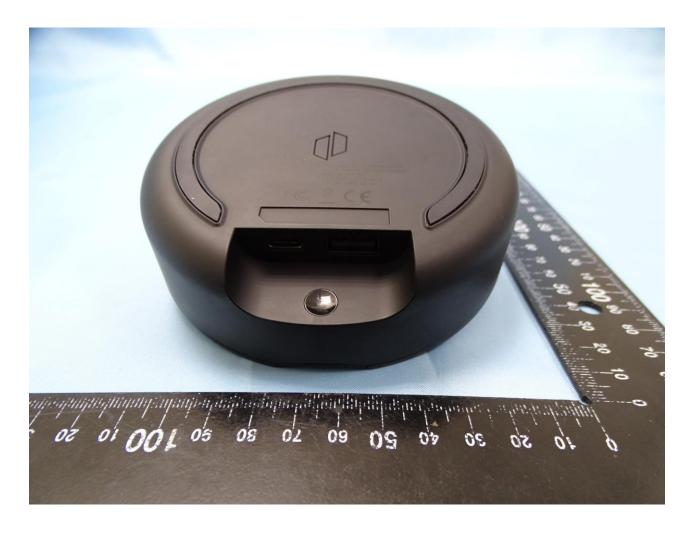

## 1. External Photograph of EUT

Brand Name: PUFFCO / Model Name: 051894

Report No.: EP061001

TEL: 886-3-327-3456 Page Number : 1 of 25 FAX: 886-3-328-4978 Issued Date : Jul. 23, 2020

Report No.: EP061001