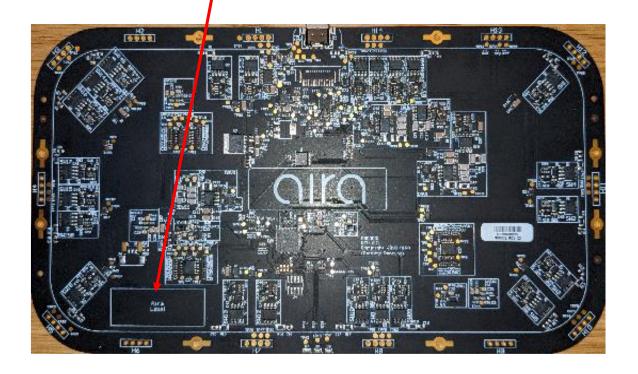

## Exhibit 1 ID Label/Location Info

Label contents:

"FCC ID: 2AWGGWCAC

This device compiles with Part 15 of the FCC Rules. Operation is subject to the following two conditions: (1) this device may not cause harmful interference, and (2) this device must accept any interference received, including interference that may cause undesired operation."

- Assembly PN S00005-1
- Unique 5 Digit Manufacturing ID or Logo
- Date Code: WWYY
- 17 Digit Aira Serial number (Provided by Aira Functional Test Fixture)
- Label must provide the above information in both human readable and GS1 Data Matrix formats