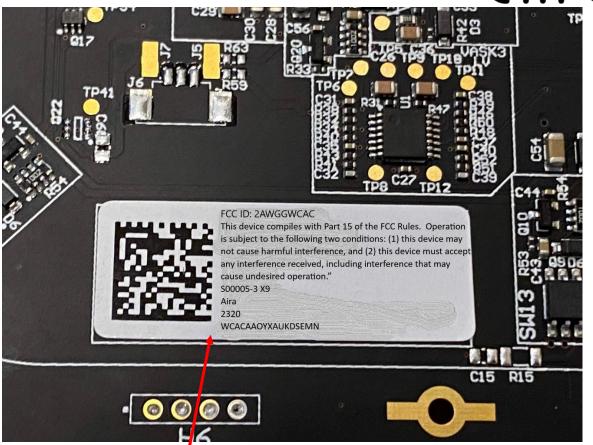

## Exhibit 1 ID Label/Location Info

Label contents:

"FCC ID: 2AWGGWCAC

This device compiles with Part 15 of the FCC Rules. Operation is subject to the following two conditions: (1) this device may not cause harmful interference, and (2) this device must accept any interference received, including interference that may cause undesired operation."

- Assembly PN S00005-1
- Unique 5 Digit Manufacturing ID or Logo
- Date Code: WWYY
- 17 Digit Aira Serial number (Provided by Aira Functional Test Fixture)
- Label must provide the above information in both human readable and GS1 Data Matrix formats