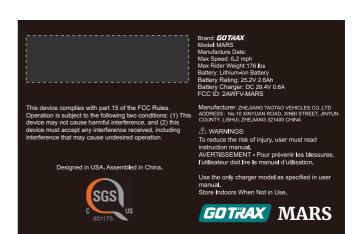

uct is only for ages 8 and up, weighing at least 44 lb (20kg) and no more than 176lb(80kg). This product can only hold one user at a time.

Never ride this product at night or near motor vehicles. Do not ride on slopes, uneven terrain, or in wet conditions.

Do not ride without proper training, and do not attempt tricks or stunts. Avoid abrupt accelerations or hard turns.

Adult supervision is required with this product when children are present.

Never operate this product after the consumption of alcohol or drugs, prescribed or otherwise

⚠ WARNING:
To reduce the risk of injury, adult supervision is required, never use in roadways, near cars, on or near steep inclines or steps, swimming pools or other bodies of water; always wear shoes, and never allow more than one rider at a minimum.





The label is attached to the bottom plate.