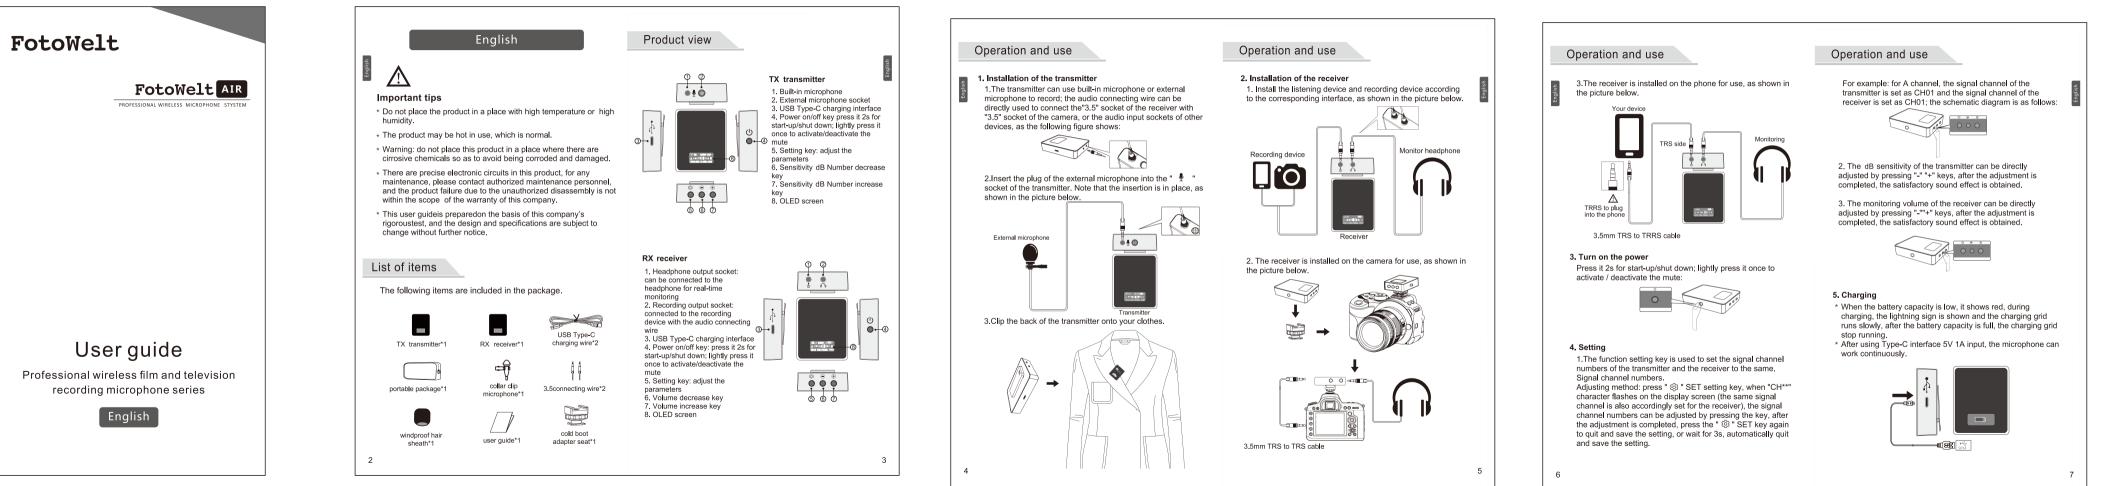

## Specifications

| Scope of acoustics and electrical equipment: | Analog audio system        |  |
|----------------------------------------------|----------------------------|--|
| Transmission type:                           | UHF                        |  |
| Signal to noise ratio:                       | >90dB                      |  |
| Pick-up mode:                                | omnidirectional            |  |
| Service distance:                            | 70M                        |  |
| Number of channels:                          | 36                         |  |
| Frequency range:                             | 570-606Mhz                 |  |
| Battery capacity:                            | 600mah                     |  |
| Charging power:                              | 5V/1A                      |  |
| Battery endurance:                           | TX about 6h<br>RX about 4h |  |
| Display:                                     | OLED screen                |  |
| Weight:                                      | 70g                        |  |
| Dimension(mm):                               | 55*46*15mm                 |  |