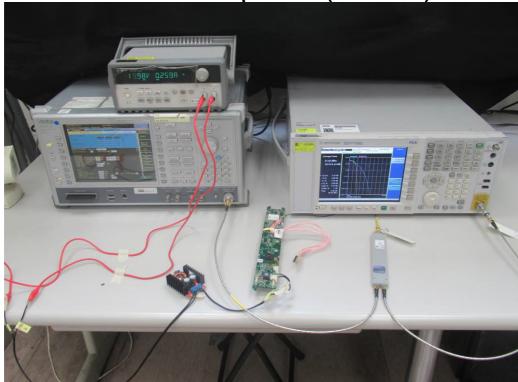

SGS Taiwan Ltd. No.134, WuKungRoad, NewTaipeiIndustrialPark, WukuDistrict, NewTaipeiCity, Taiwan24803/新北市五股區新北產業園區五工路 134 號 t (886-2) 2299-3279 www.tw.sgs.com

**Conducted Set up Photos (WWAN LTE)** 

Unless otherwise stated the results shown in this test report refer only to the sample(s) tested and such sample(s) are retained for 90 days only.