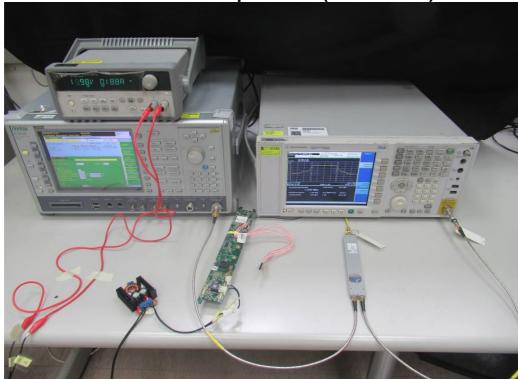

SGS Taiwan Ltd. No.134, WuKungRoad, NewTaipeiIndustrialPark, WukuDistrict, NewTaipeiCity, Taiwan24803/新北市五股區新北產業園區五工路 134 號 t (886-2) 2299-3279 www.tw.sgs.com

**Conducted Set up Photos (WWAN LTE)** 

Unless otherwise stated the results shown in this test report refer only to the sample(s) tested and such sample(s) are retained for 90 days only.