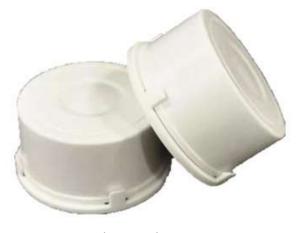

**Product Outlet** 

**Product Architecture** 

## 1. Product Description

With more than 10 years in-house design and practice experience in the iBeacon market, we bring the latest Bluetooth 4.2 technology, patented power saving solutions and Texas Instrument CC2640 chip into our latest product. To meet the security sensitive scenarios, it features the data security access in bi-direction communication and encryption by the random seed. It pass the Apple iBeacon standards. For the outlet, the housing is a rotating cylinder and made of ABS. By using a snapped bracket, It's very flexible to replace the battery and can be used in varies of environment.