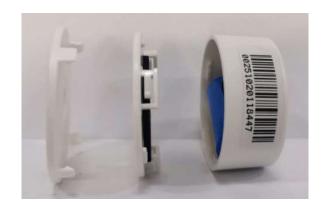

**Product Outlet** 

**Product Architecture** 

## 1. Product Description

With more than 10 years in-house design and practice experience in the iBeacon market, we bring the latest Bluetooth 4.2 technology, patented power saving solutions and Texas Instrument CC2640 chip into our latest product. To meet the security sensitive scenarios, it features the data security access in bi-direction communication and encryption by the random seed. It pass the Apple iBeacon standards. For the outlet, the housing is a rotating cylinder and made of ABS. By using a snapped bracket, It's very flexible to replace the battery and can be used in varies of environment.