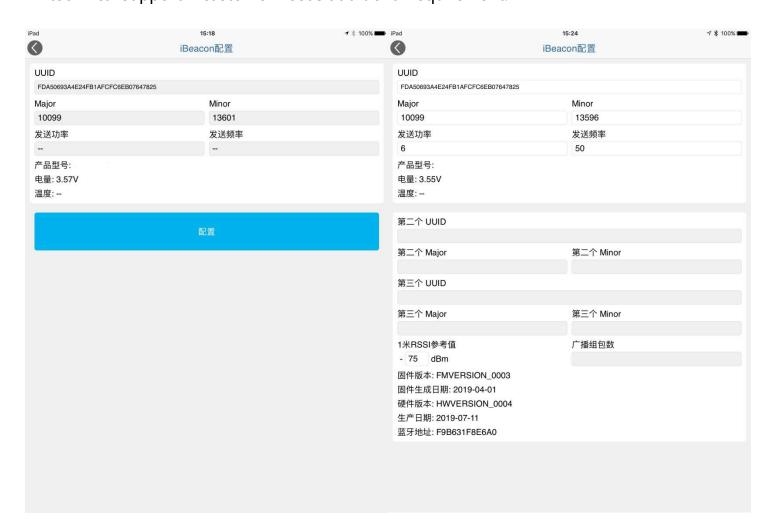

# 6. Configuration Toolkit

We supply the application software in the iPhone&IPad to configure and calibration the product. The supported parameters include UUID, Major, Minor, Transmit Power, Messages Interval Period. The Golden Sample is shown as below. We also provide the technical support if customer needs additional requirement.