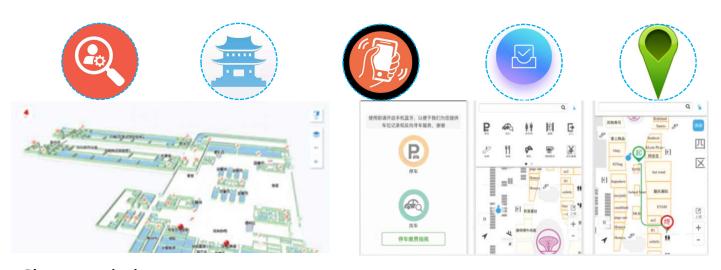

# 3. Application Scenario

Widely used in the Wechat Ecosystem. Applicable for the advertisement popup and coupon release. Portable Guide Machine in the Tourist spots and museum. SMS popup and interaction based on the Position of Interest. Navigation in the building and smart patrol check.