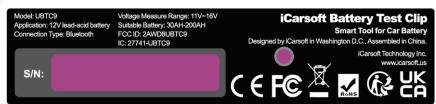

## **FCC Label Sample**

## **FCC Label Specifications**

Text is Black in color and is justified. Labels are printed in indelible ink on permanent adhesive backing or silk-screened onto the EUT or shall be affixed at a conspicuous location on the EUT. Where the EUT is constructed in two or more sections connected by wires and marketed together, the above statement is required to be affixed only to the main control unit. When the EUT is so small or for such use that it is not practicable to place the statement on it, the above information shall be placed in a prominent location in the instruction manual or pamphlet supplied to the user or, alternatively, shall be placed on the container in which the device is marketed.