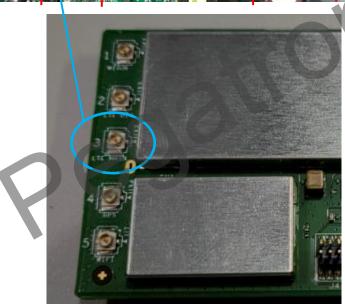

## Antenna cable

Antenna WiSUN\_No.1

Antenna WiFi 2.4G\_ NO.5

Antenna LTE Main \_ No.3

## Antenna cable routing and assembly-1

 The LTE Main (No.3) cable routing (red arrow) and assemble cable (green circle).
 Press IPEX connector on MB in place\_No.3 (blue circle) as below. 2. The WiFi 2.4G (No.5) cable routing (red arrow) and assemble cable (green circle).