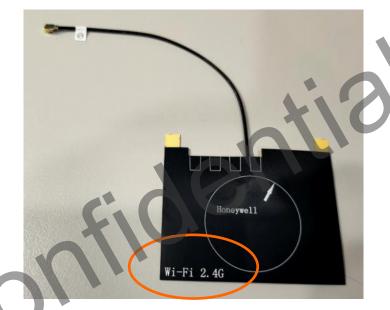

## Antenna cable

Antenna WiSUN\_No.1

Antenna WiFi 2.4G\_ NO.5

Antenna LTE Main \_ No.3

# Antenna assembly-1

1. Stick WiFi antenna onto meter top cover and put cable into second hole (yellow circle).

Cable routing: follow yellow circle.
Attached position: Follow red arrow