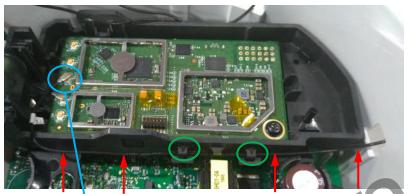

## Antenna cable routing and assembly-1

 The LTE Main (No.3) cable routing (red arrow) and assemble cable (green circle).
 Press IPEX connector on MB in place\_No.3 (blue circle) as below. 2. The WiFi 2.4G (No.5) cable routing (red arrow) and assemble cable (green circle).

Press IPEX connector on MB in place\_No.5 (blue circle) as below.

# Antenna cable routing and assembly-2

 The WiSun (No.1) cable routing (red arrow) and assemble cable (green circle).
 Press IPEX connector on MB in place\_No.1 (blue circle) as below.