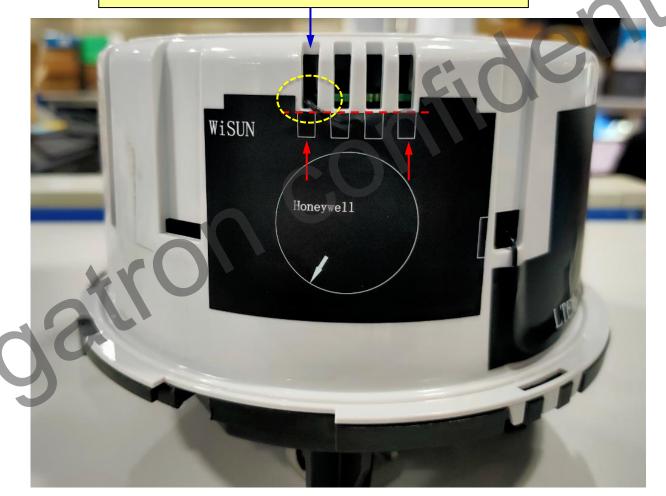

# Antenna assembly-2

1. Stick WiSUN antenna onto meter top cover and put cable into first hole (yellow circle).

Cable routing: follow yellow circle.
Attached position: Follow red arrow

## Antenna cable location and holder assembly

1. Do the cable routing to keep antenna cables around inside surface of meter top cover.

2. Clip the holder module into meter holder.

**Hook: Red arrow** 

**Anchor point: Blue arrow** 