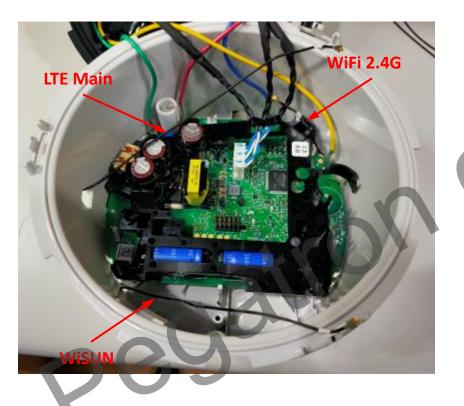

## Antenna cable

Antenna WiSUN\_No.1

Antenna WiFi 2.4G\_ NO.5

Antenna LTE Main \_ No.3

## Antenna location overview

**WiFi 2.4G** 

Secreta Limb Makes of Oct.

Secreta Limb Makes of Oct.

Figh 16th Validations Andrew
And 2 ft VA. 20.0

Figh 26th VA. 20.0

Fi

**WiSUN** 

LTE Main