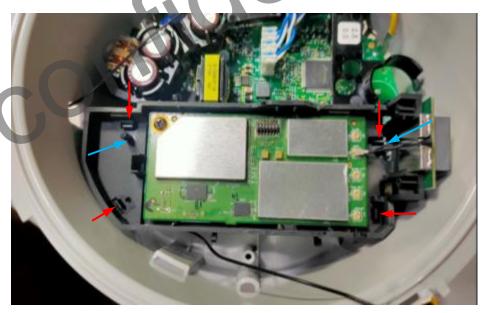

## Antenna cable location and holder assembly

1. Do the cable routing to keep antenna cables around inside surface of meter top cover.

2. Clip the holder module into meter holder.

**Hook: Red arrow** 

**Anchor point: Blue arrow** 

Note: Pls make sure cables are not pinched by holder.