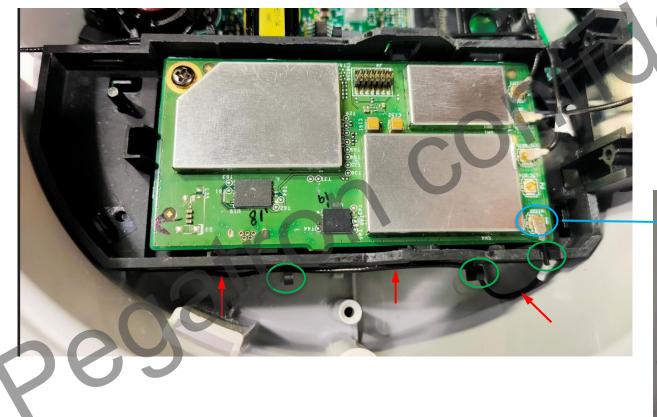

## Antenna cable location and holder assembly

1. Do the cable routing to keep antenna cables around inside surface of meter top cover.

2. Clip the holder module into meter holder.

**Hook: Red arrow** 

**Anchor point: Blue arrow** 

Note: Pls make sure cables are not pinched by holder.