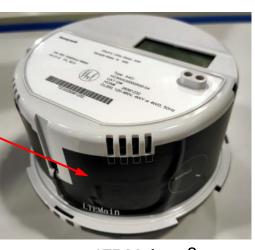

LTE Main

# Antenna assembly-3

1. LTE Main antenna stick onto meter top cover and put cable into hole (yellow circle)

Cable routing: follow yellow circle.
Attached position: Follow red arrow