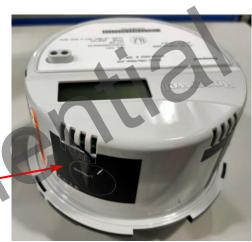

# Antenna assembly-3

1. LTE Main antenna stick onto meter top cover and put cable into hole (yellow circle)

Cable routing: follow yellow circle.
Attached position: Follow red arrow