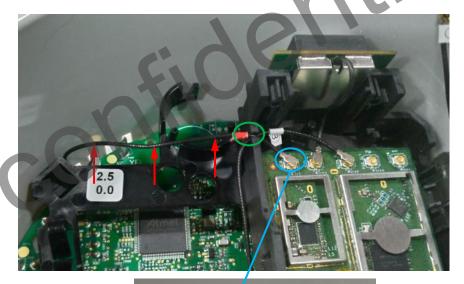

## Antenna cable routing and assembly-1

 The LTE Main (No.3) cable routing (red arrow) and assemble cable (green circle).
 Press IPEX connector on MB in place\_No.3 (blue circle) as below. 2. The WiFi 2.4G (No.5) cable routing (red arrow) and assemble cable (green circle).

Press IPEX connector on MB in place\_No.5 (blue circle) as below.