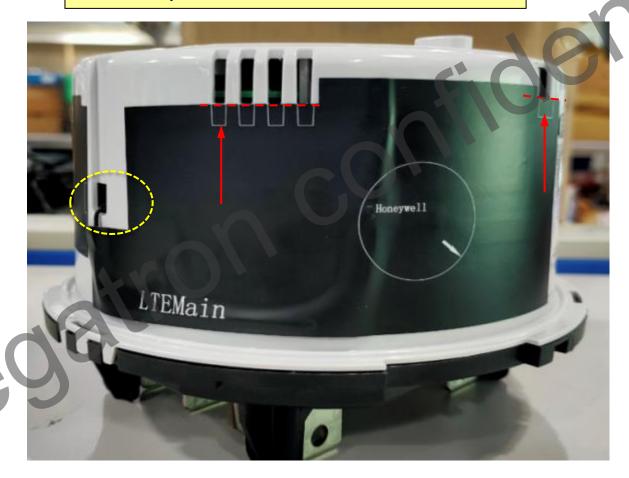

# Antenna assembly-3

1. LTE Main antenna stick onto meter top cover and put cable into hole (yellow circle)

Cable routing: follow yellow circle.
Attached position: Follow red arrow