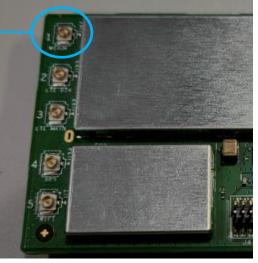

## Antenna cable routing and assembly-1

 The LTE Main (No.3) cable routing (red arrow) and assemble cable (green circle).
 Press IPEX connector on MB in place\_No.3 (blue circle) as below. 2. The WiFi 2.4G (No.5) cable routing (red arrow) and assemble cable (green circle).

Press IPEX connector on MB in place\_No.5 (blue circle) as below.

# Antenna cable routing and assembly-2

 The WiSun (No.1) cable routing (red arrow) and assemble cable (green circle).
 Press IPEX connector on MB in place\_No.1 (blue circle) as below.