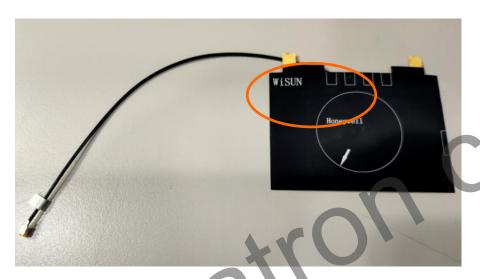

## Antenna cable

Antenna WiSUN\_No.1

Antenna WiFi 2.4G\_ NO.5

Antenna LTE Main \_ No.3

# Antenna assembly-2

1. Stick WiSUN antenna onto meter top cover and put cable into first hole (yellow circle).

Cable routing: follow yellow circle.
Attached position: Follow red arrow