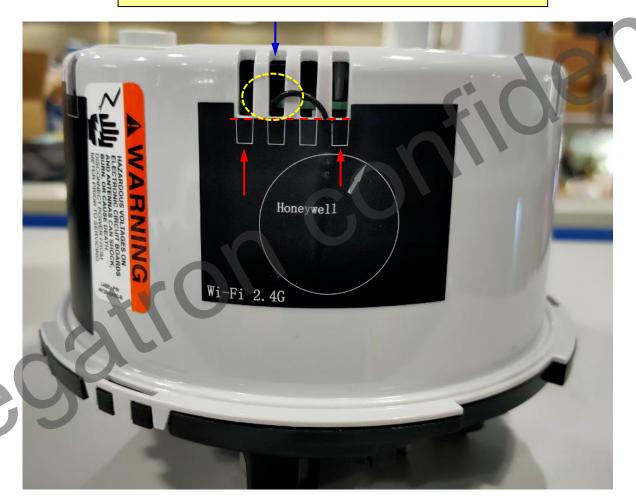

# Antenna assembly-1

1. Stick WiFi antenna onto meter top cover and put cable into second hole (yellow circle).

Cable routing: follow yellow circle.
Attached position: Follow red arrow

## Antenna cable location and holder assembly

1. Do the cable routing to keep antenna cables around inside surface of meter top cover.

2. Clip the holder module into meter holder.

**Hook: Red arrow** 

**Anchor point: Blue arrow** 