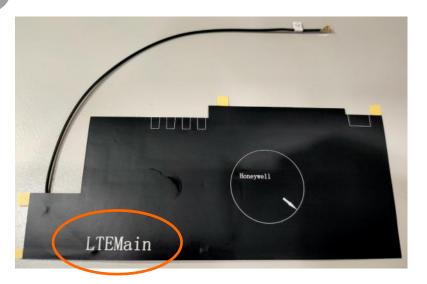

## Antenna cable

Antenna WiSUN\_No.1

Antenna WiFi 2.4G\_ NO.5

Antenna LTE Main \_ No.3

LTE Main

# Antenna assembly-3

1. LTE Main antenna stick onto meter top cover and put cable into hole (yellow circle)

Cable routing: follow yellow circle.
Attached position: Follow red arrow