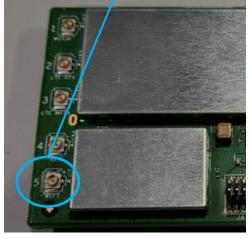

## Antenna cable

Antenna WiSUN\_No.1

Antenna WiFi 2.4G\_ NO.5

Antenna LTE Main \_ No.3

## Antenna cable routing and assembly-1

 The LTE Main (No.3) cable routing (red arrow) and assemble cable (green circle).
 Press IPEX connector on MB in place\_No.3 (blue circle) as below. 2. The WiFi 2.4G (No.5) cable routing (red arrow) and assemble cable (green circle).

Press IPEX connector on MB in place\_No.5 (blue circle) as below.