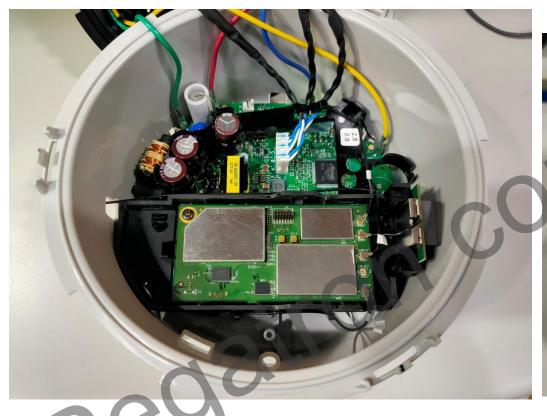

## Antenna cable location and holder assembly

1. Do the cable routing to keep antenna cables around inside surface of meter top cover.

2. Clip the holder module into meter holder.

**Hook: Red arrow** 

**Anchor point: Blue arrow** 

Note: Pls make sure cables are not pinched by holder.