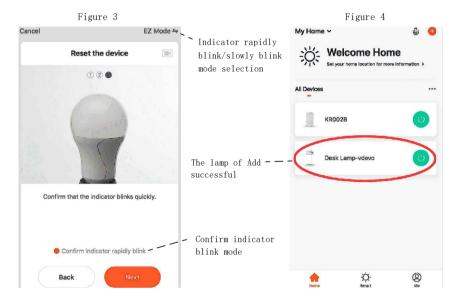

Step 3: Add the Lamp to Smart Life

1. Tap "+" in the upper right corner of App interface, Tap "Lighting (BLE+Wi-Fi)" (shown in Figure 1); Enter your WiFi account and password (shown in Figure 2)

2. Tap "confirm indicator rapidly blink" if the indicator on the lamp does flash quickly in green. if the indicator is flashing slowly, tap "EZ Mode" in the upper right corner, change to "AP Mode", and then on the next screen tap "confirm indicator slowly blink". (shown in Figure 3)