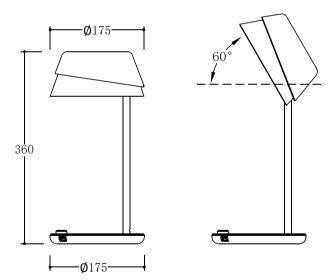

(01)

Spare parts list

■ 1 x Product ■ 1 x Adaptor

■ 1 x User Manual

Structure size

### Parameters

| KT-T03A                            | KT-T03AW                                                                                                    | KT-T03AWU                                               |  |  |
|------------------------------------|-------------------------------------------------------------------------------------------------------------|---------------------------------------------------------|--|--|
| D175mm * H360mm (D6.89" * H14.17") |                                                                                                             |                                                         |  |  |
| 100-240Vac 50/60Hz                 |                                                                                                             |                                                         |  |  |
| 12Vdc/1A                           | 12Vdc/2A                                                                                                    | 12Vdc/3A                                                |  |  |
| 8W                                 | 8W                                                                                                          | 8W                                                      |  |  |
| NA                                 | NA                                                                                                          | 5Vdc/2.4A                                               |  |  |
| NA                                 | 10W Max                                                                                                     | 10W Max                                                 |  |  |
| PC+ABS+Fe                          | PC+ABS+Fe                                                                                                   | PC+ABS+Fe                                               |  |  |
| LED                                | LED                                                                                                         | LED                                                     |  |  |
| 5001m@4000K                        | 5001m@4000K                                                                                                 | 5001m@4000K                                             |  |  |
| 2000K-5700K                        | 2000K-5700K                                                                                                 | 2000K-5700K                                             |  |  |
| Ra>80                              | Ra>80                                                                                                       | Ra>80                                                   |  |  |
| 16 million<br>colors               | 16 million<br>colors                                                                                        | 16 million<br>colors                                    |  |  |
| 0 ~ +40°C                          |                                                                                                             |                                                         |  |  |
| 25000Н                             |                                                                                                             |                                                         |  |  |
| Wi-Fi IEEE 802.11 b/g/n 2.4GH      |                                                                                                             | n 2.4GHz                                                |  |  |
| Androi                             | Android 4.4或iOS 9.0及以上版本                                                                                    |                                                         |  |  |
|                                    | D175mm *  100-240  12Vdc/1A  8W  NA  NA  PC+ABS+Fe  LED  5001m@4000K  2000K-5700K  Ra>80  16 million colors | D175mm * H360mm (D6.89" *  100-240Vac 50/60Hz  12Vdc/1A |  |  |