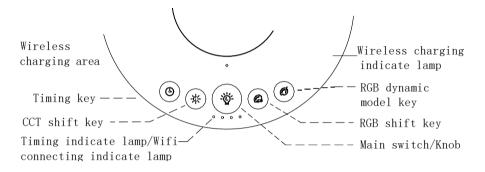

# Keys' Function

| Item                  | Icon            | Control way | Function                                                                                            |  |
|-----------------------|-----------------|-------------|-----------------------------------------------------------------------------------------------------|--|
|                       |                 | Click       | Switch ON/OFF                                                                                       |  |
| Main<br>switch/Knob   |                 | Rotating    | White light or RGB light 3%-100% dimming;                                                           |  |
| Timing key            | , &             | Click       | 15mins→30mins→45mins→60mins timing for choice;                                                      |  |
|                       |                 | Hold        | Hold "Timing Key" for >5S, enter re-connecting model, meanwhile will restore the factory settings;  |  |
| CCT swift key         | -ф <del>.</del> | Click       | 2000K/4000K/5700K available, click one time, change a CCT sequentially;                             |  |
| RGB swift<br>key      | æ               | Click       | Seven RGB colors for choice, Each click change a color;                                             |  |
| RGB dynamic model key | Ø               | Click       | Initially, is Color automatically jumping changing model; Can select/edit different dynamic models; |  |
| Factory<br>setting    | (b)             | Hold        | Hold>5S, enter re-connecting model, meanwhile will restore the factory settings;                    |  |