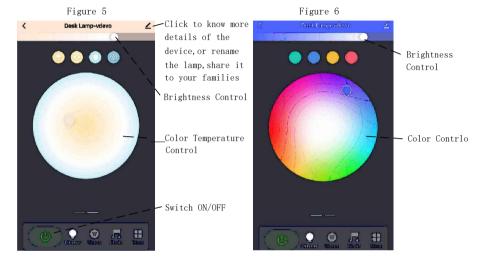

2. Left and right sliding "dimming" interface, Switching between white light and RGB control interface, You can control white light and RGB light separately. (shown in Figure 5 and Figure 6)

3. "Scene" interface (shown in Figure 7) and "Music" interface (shown in Figure 8).