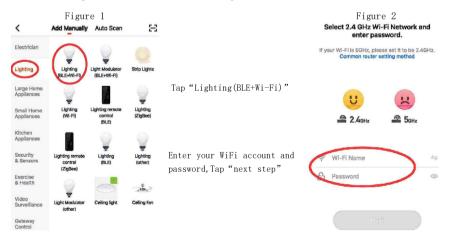

Step 3: Add the Lamp to Smart Life

1. Tap "+" in the upper right corner of App interface, Tap "Lighting (BLE+Wi-Fi)" (shown in Figure 1); Enter your WiFi account and password (shown in Figure 2)

2. Tap "confirm indicator rapidly blink" if the indicator on the lamp does flash quickly in green. if the indicator is flashing slowly, tap "EZ Mode" in the upper right corner, change to "AP Mode", and then on the next screen tap "confirm indicator slowly blink". (shown in Figure 3)