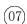

3. Wait till the prompt "Add successfully" appears and the lamp will appear in your "Smart Life" app. (shown in Figure 4)

NOTE: If you have trouble setting up the lamp, please find the "Help center" by tapping "Me" on the bottom-righe of the interface.