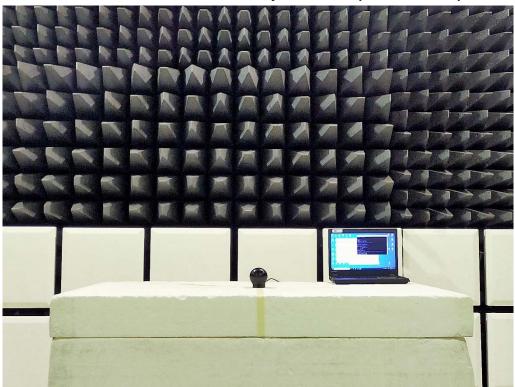

## Radiated Emission Set up Photos (Above 1GHz)

**Radiated Emission Set up Photos (Front View)** 

Unless otherwise stated the results shown in this test report refer only to the sample(s) tested and such sample(s) are retained for 90 days only.