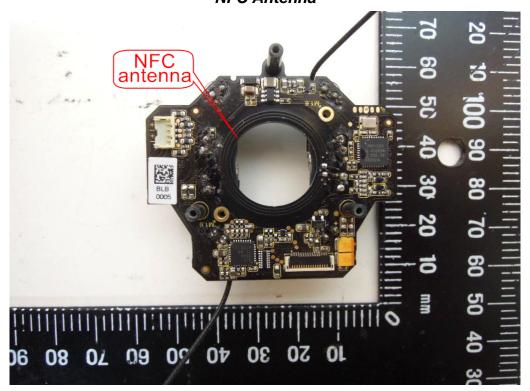

## NFC Antenna

Unless otherwise stated the results shown in this test report refer only to the sample(s) tested and such sample(s) are retained for 90 days only. 除非另有說明,此報告結果僅對測試之樣品負責,同時此樣品僅保留90天。本報告未經本公司書面許可,不可部份複製。