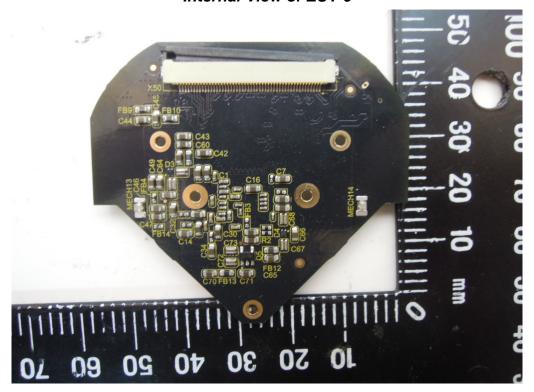

## Internal View of EUT-6

Unless otherwise stated the results shown in this test report refer only to the sample(s) tested and such sample(s) are retained for 90 days only. 除非另有說明,此報告結果僅對測試之樣品負責,同時此樣品僅保留90天。本報告未經本公司書面許可,不可部份複製。