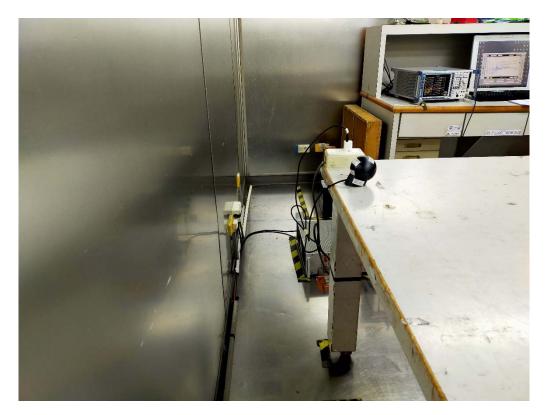

## PHOTOGRAPHS OF SET UP

Radiated Emission Set up Photos (Below 30MHz)

Unless otherwise stated the results shown in this test report refer only to the sample(s) tested and such sample(s) are retained for 90 days only.