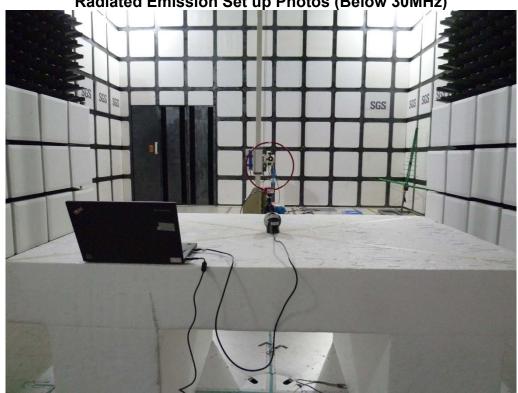

## PHOTOGRAPHS OF SET UP

Radiated Emission Set up Photos (Below 30MHz)

Unless otherwise stated the results shown in this test report refer only to the sample(s) tested and such sample(s) are retained for 90 days only.