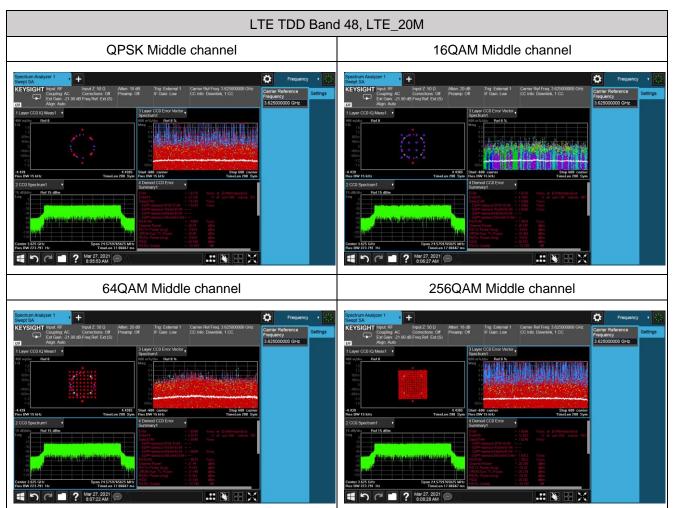

Note: We have evaluated the test results of different launch modes, and only the worst SISO mode results are presented in the final report.

Unless otherwise agreed in writing, this document is issued by the Company subject to its General Conditions of Service printed overleaf, available on request or accessible at <a href="http://www.sgs.com/en/Terms-and-Conditions.aspx">http://www.sgs.com/en/Terms-and-Conditions.aspx</a> and, for electronic format documents as <a href="http://www.sgs.com/en/Terms-and-Conditions/Terms-and-en-Document.aspx">http://www.sgs.com/en/Terms-and-conditions/Terms-and-en-Document.aspx</a>. Attention is drawn to the limitation of liability, indemnification and jurisdiction issues defined therein. Any holder of this document is advised that information contained hereon reflects the Company's findings at the time of its intervention only and within the limits of Client's instructions, if any. The Company's sole responsibility is to its Client and this document does not exonerate parties to a transaction from exercising all their rights and obligations under the transaction documents. This document cannot be reproduced except in full, without prior written approval of the Company. Any unauthorized alteration, forgery or faisification of the content or appearance of this document is unlawful and offenders may be prosecuted to the fullest extent of the law. Unless otherwise stated the results shown in this test report refer only to the sample(s) tested and such sample(s) are retained for 30 days only.