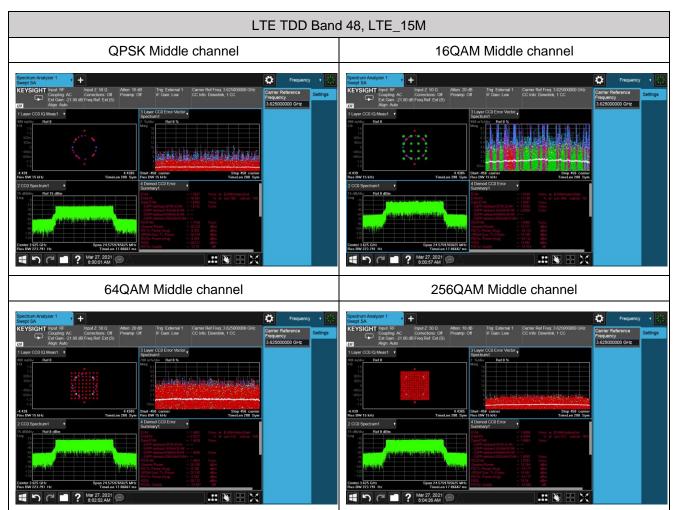

Note: We have evaluated the test results of different launch modes, and only the worst SISO mode results are presented in the final report.

Unless otherwise agreed in writing, this document is issued by the Company subject to its General Conditions of Service printed overleaf, available on request or accessible at <a href="http://www.sgs.com/en/Terms-and-Conditions.aspx">http://www.sgs.com/en/Terms-and-Conditions.aspx</a> and, for electronic format documents as <a href="http://www.sgs.com/en/Terms-and-Conditions/Terms-and-en-Document.aspx">http://www.sgs.com/en/Terms-and-conditions/Terms-and-en-Document.aspx</a>. Attention is drawn to the limitation of liability, indemnification and jurisdiction issues defined therein. Any holder of this document is advised that information contained hereon reflects the Company's findings at the time of its intervention only and within the limits of Client's instructions, if any. The Company's sole responsibility is to its Client and this document does not exonerate parties to a transaction from exercising all their rights and obligations under the transaction documents. This document cannot be reproduced except in full, without prior written approval of the Company. Any unauthorized alteration, forgery or faisification of the content or appearance of this document is unlawful and offenders may be prosecuted to the fullest extent of the law. Unless otherwise stated the results shown in this test report refer only to the sample(s) tested and such sample(s) are retained for 30 days only.