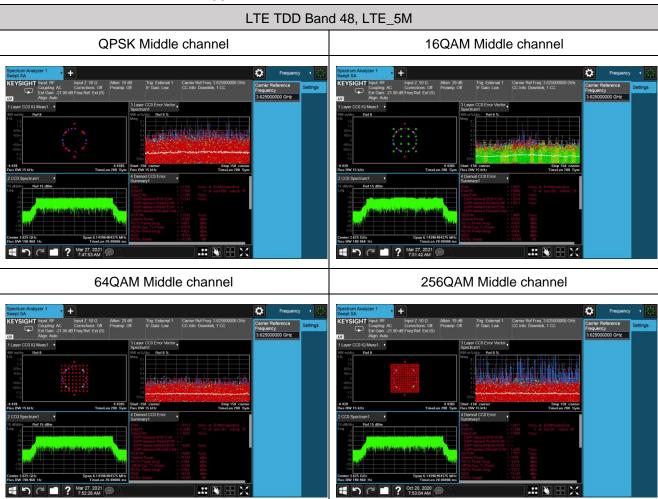

Note: We have evaluated the test results of different launch modes, and only the worst SISO mode results are presented in the final report.

Unless otherwise agreed in writing, this document is issued by the Company subject to its General Conditions of Service printed overleaf, available on request or accessible at <a href="http://www.sgs.com/en/Terms-and-Conditions.aspx">http://www.sgs.com/en/Terms-and-Conditions.aspx</a> and, for electronic format documents as <a href="http://www.sgs.com/en/Terms-and-Conditions/Terms-and-en-Document.aspx">http://www.sgs.com/en/Terms-and-conditions/Terms-and-en-Document.aspx</a>. Attention is drawn to the limitation of liability, indemnification and jurisdiction issues defined therein. Any holder of this document is advised that information contained hereon reflects the Company's findings at the time of its intervention only and within the limits of Client's instructions, if any. The Company's sole responsibility is to its Client and this document does not exonerate parties to a transaction from exercising all their rights and obligations under the transaction documents. This document cannot be reproduced except in full, without prior written approval of the Company. Any unauthorized alteration, forgery or faisification of the content or appearance of this document is unlawful and offenders may be prosecuted to the fullest extent of the law. Unless otherwise stated the results shown in this test report refer only to the sample(s) tested and such sample(s) are retained for 30 days only.