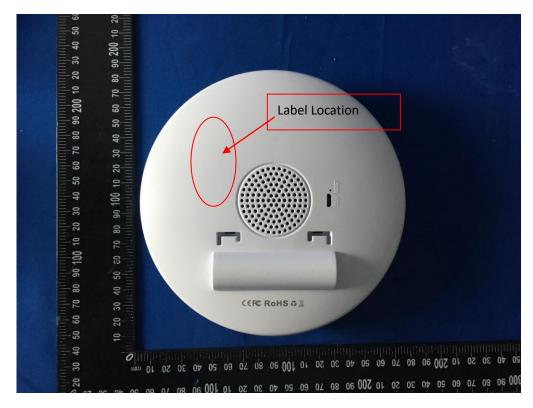

|       | ► 4.5cm ◄                                                                                                                                                                                                                                                                                                                                                                                                                                   |
|-------|---------------------------------------------------------------------------------------------------------------------------------------------------------------------------------------------------------------------------------------------------------------------------------------------------------------------------------------------------------------------------------------------------------------------------------------------|
| 2.5cm | FCC ID: 2AW9J-S6<br>Shenzhen Xindongsheng Electronic Technology Co., Ltd.<br>Product name: Intelligent Wake-up Light Sound<br>Model No.: S6<br>This device complies with Part 15 of the FCC Rules. Operation is<br>subject to the following two conditions: (1) this device may not cause<br>harmful interference, and (2) this device must accept any interference<br>received, including interference that may cause undesired operation. |