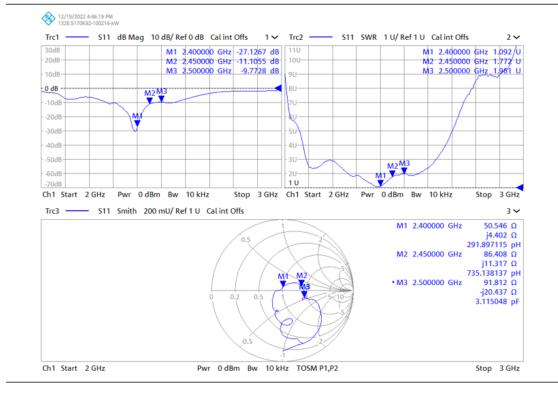

| LEEDARSON<br>立达信 |                                                | Antenna Test Report<br>Version : 2022-12-21 V2.0 |                                |                   |                                                |                   |
|------------------|------------------------------------------------|--------------------------------------------------|--------------------------------|-------------------|------------------------------------------------|-------------------|
|                  |                                                |                                                  | P                              | roduct Inf        | formation                                      |                   |
| Client           |                                                | LDS                                              |                                |                   | Protocol                                       | WiFi+BLE          |
| Project Number   |                                                | 幻彩霓虹灯带控制器                                        |                                |                   | Sample Quantity                                | 1                 |
| Model Number     |                                                |                                                  |                                | PCB Version       |                                                |                   |
| Chip Type        |                                                |                                                  |                                | Structure Version | 正式模                                            |                   |
|                  |                                                |                                                  |                                |                   |                                                |                   |
|                  |                                                |                                                  |                                | Summa             | ary                                            |                   |
| No.              | Iterms                                         |                                                  | Idex                           | Summa             | ary<br>Test Result                             | Conclusion        |
| No.<br>1         | Iterms<br>Efficiency (%)                       | A (≥40%)                                         | Idex<br>B (25%~40%)            | Summa<br>c≤24.9%  | -                                              | Conclusion        |
|                  |                                                | A (≥40%)                                         |                                |                   | Test Result                                    |                   |
| 1                | Efficiency (%)                                 | A (≥40%)<br>WiFi 100m                            | B (25%~40%)                    |                   | Test Result<br>55%                             | A                 |
| 1 2              | Efficiency (%)<br><u>VSWR</u>                  |                                                  | B (25%~40%)<br>≤2.5            | C≪24.99%          | Test Result           55%           1.96       | A<br>PASS         |
| 1 2              | Efficiency (%)<br><u>VSWR</u><br>Distance Test |                                                  | B (25%~40%)<br>≤2.5<br>BLE 10M | C≪24.99%          | Test Result<br>55%<br>1.96<br>WiFi 100米 BT 10米 | A<br>PASS<br>PASS |