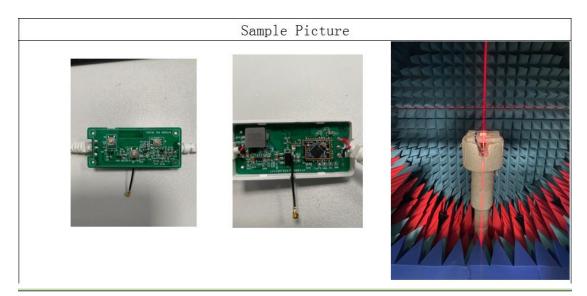

| LEEDARSON<br>立达信 |                                                | Antenna Test Report<br>Version : 2022-12-21 V2.0 |                                |                   |                                                |                   |
|------------------|------------------------------------------------|--------------------------------------------------|--------------------------------|-------------------|------------------------------------------------|-------------------|
|                  |                                                |                                                  | P                              | roduct Inf        | formation                                      |                   |
| Client           |                                                | LDS                                              |                                |                   | Protocol                                       | WiFi+BLE          |
| Project Number   |                                                | 幻彩霓虹灯带控制器                                        |                                |                   | Sample Quantity                                | 1                 |
| Model Number     |                                                |                                                  |                                | PCB Version       |                                                |                   |
| Chip Type        |                                                |                                                  |                                | Structure Version | 正式模                                            |                   |
|                  |                                                |                                                  |                                |                   |                                                |                   |
|                  |                                                |                                                  |                                | Summa             | ary                                            |                   |
| No.              | Iterms                                         |                                                  | Idex                           | Summa             | ary<br>Test Result                             | Conclusion        |
| No.<br>1         | Iterms<br>Efficiency (%)                       | A (≥40%)                                         | Idex<br>B (25%~40%)            | Summa<br>c≤24.9%  | -                                              | Conclusion        |
|                  |                                                | A (≥40%)                                         |                                |                   | Test Result                                    |                   |
| 1                | Efficiency (%)                                 | A (≥40%)<br>WiFi 100m                            | B (25%~40%)                    |                   | Test Result<br>55%                             | A                 |
| 1 2              | Efficiency (%)<br><u>VSWR</u>                  |                                                  | B (25%~40%)<br>≤2.5            | C≪24.99%          | Test Result           55%           1.96       | A<br>PASS         |
| 1 2              | Efficiency (%)<br><u>VSWR</u><br>Distance Test |                                                  | B (25%~40%)<br>≤2.5<br>BLE 10M | C≪24.99%          | Test Result<br>55%<br>1.96<br>WiFi 100米 BT 10米 | A<br>PASS<br>PASS |