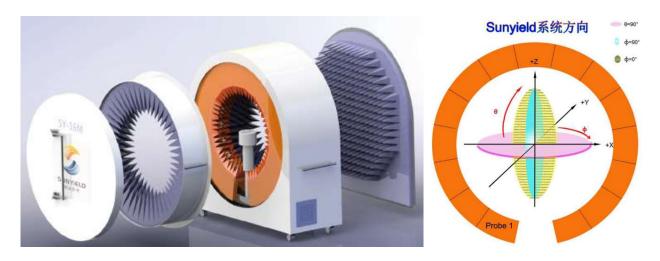

### **Test System**

The SY-16 OTA system is an anechoic chamber, which can measures antenna passive data such as antenna efficiency, antenna gain, and 2D&3D pattern. The coordinates and topology are shown as follow:

Figure 1 SY-16 OTA system

Figure 2 OTA measurement topology