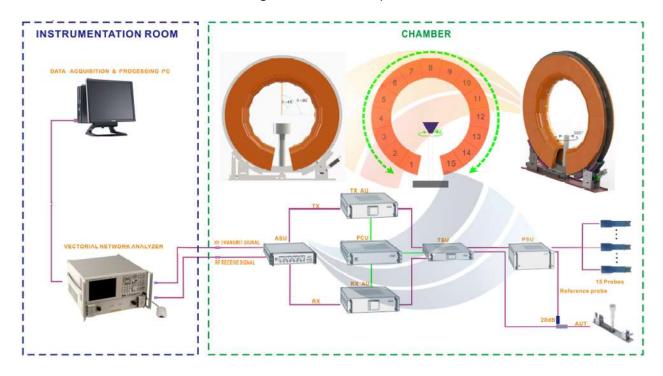

### **Test System**

The SY-16 OTA system is an anechoic chamber, which can measures antenna passive data such as antenna efficiency, antenna gain, and 2D&3D pattern. The coordinates and topology are shown as follow:

Figure 1 SY-16 OTA system

Figure 2 OTA measurement topology