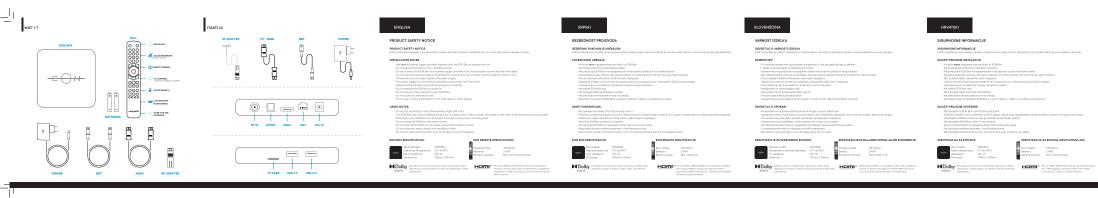

In a spinore has been tended on barrels on one operation that have have a local to deput encire, power to the "11 of the CCDBs in the spinore of the spinor

BEZBJEDNO RUKOVANJE UREBAJEM POVEZIVANJE UREDAJA: OPERTMENT UNDERSAME

In Software encounters and a LEO Too.
In Softwar SAVJETI KORISNICIMA: CON BOLI SPECIFICACION:
 SOCIAL
 SOCIAL

Provenieve pod lawous na bisky Lakowski wa Dality Lakowski wa Dal

BOSANSKI BEZBJEDNOST PROIZVODA

POVEZIVANJE UREDAJA:

SAVETI KORISNICIMA:

Protectedne performance Date Laboratorias, Date Date Augusto Aug

EON BOX SPECIFIKACIJE: Ricij modela: 8067802 Radna temperatasa: 0°C do 48°C Inter razojanja: 12V-14 Dimenzije: 120mm s 120mm

Compared to the second se

inde Montilios Téchnebus resplic: 2.844 orrepense Antipuerry Gradovinery; BLE va Pluerdi

Constant Constan

ЧĒ

POPETINUE URERALE

A Chardina law encounter part et da bél un CDI Box.

A contra law encounter part et da bél popular.

A con

DON REMOTE SPECIFIKACIJE: Dr.; modela: 341 Notus Belerije 2,4AA Beldone opcije: BLE i Riperce

Завети Пинкс Саллация. Пистование чася саказетовится с учити закранные закрас с DDI 50 Пистование закрасности бла и кондиности. Пистование преднати с преднати с преднати с преднати с Пистование преднати с преднати с преднати с преднати с Пистование преднати с преднати с преднати с преднати с преднати преднати с преднати с преднати с преднати с преднати преднати с преднати с преднати с преднати с преднати преднати с на бълга и матрите спреднати с преднати с преднати с преднати с на бълга и матрите с преднати с преднати с преднати с на съкрати с преднати с преднати с преднати с преднати с на съкрати с преднати с преднати с преднати с на преднати с преднати с преднати с преднати с преднати с на преднати с преднати с преднати с преднати с преднати с на преднати с преднати с преднати с преднати с преднати с на преднати с преднати с преднати с преднати с преднати с преднати с на преднати с преднати с преднати с преднати с преднати с преднати с на преднати с преднати с преднати с преднати с преднати с преднати с на преднати с на преднати с предна