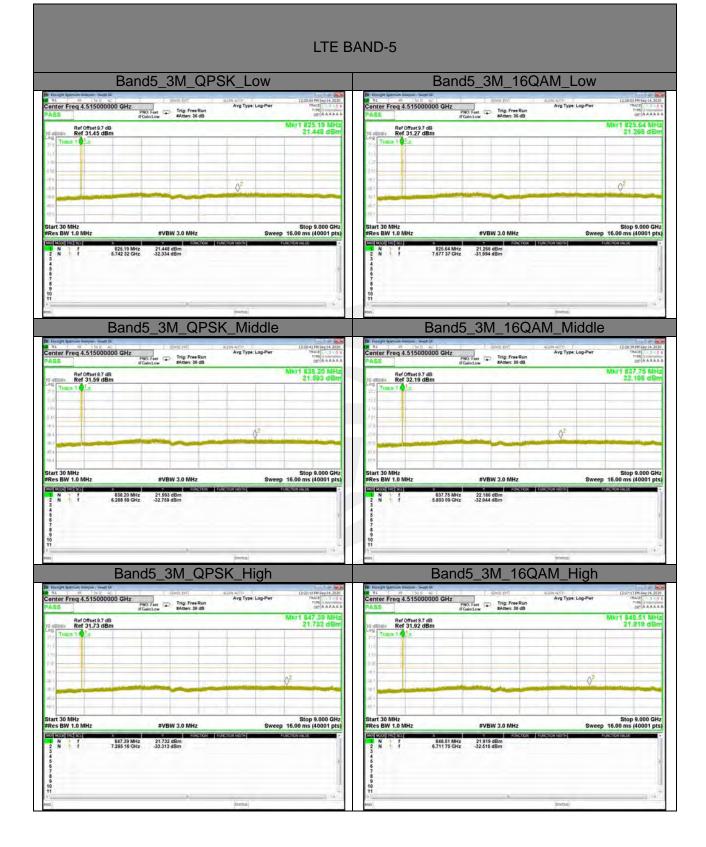

## Conducted Spurious LTE BAND-2

Shenzhen STS Test Services Co., Ltd.

Shenzhen STS Test Services Co., Ltd.

Shenzhen STS Test Services Co., Ltd.

LTE BAND-4

LTE BAND-4

LTE BAND-4

LTE BAND-5