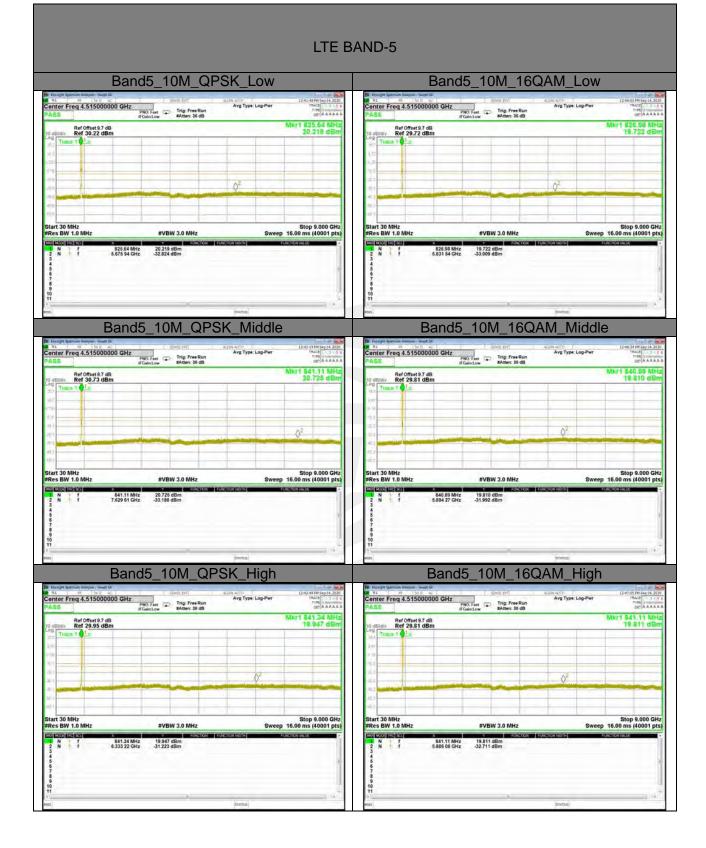

## Conducted Spurious LTE BAND-2

Shenzhen STS Test Services Co., Ltd.

Shenzhen STS Test Services Co., Ltd.

Shenzhen STS Test Services Co., Ltd.

LTE BAND-4

LTE BAND-4

LTE BAND-4

LTE BAND-5