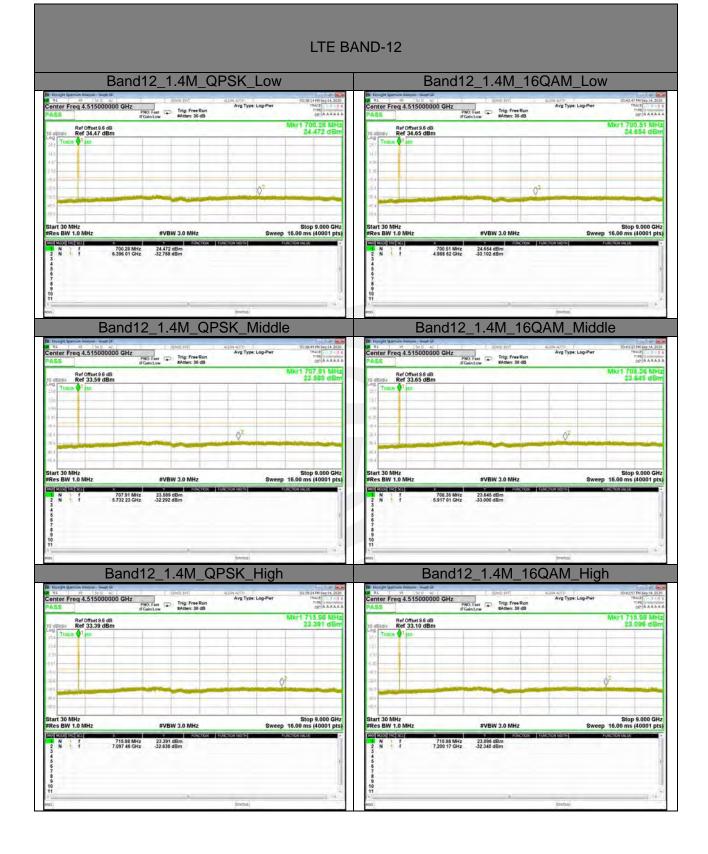

Shenzhen STS Test Services Co., Ltd.

Page 17 of 30

Report No.: STS2009191W02

LTE BAND-12

Shenzhen STS Test Services Co., Ltd.

Page 18 of 30

Report No.: STS2009191W02

LTE BAND-12