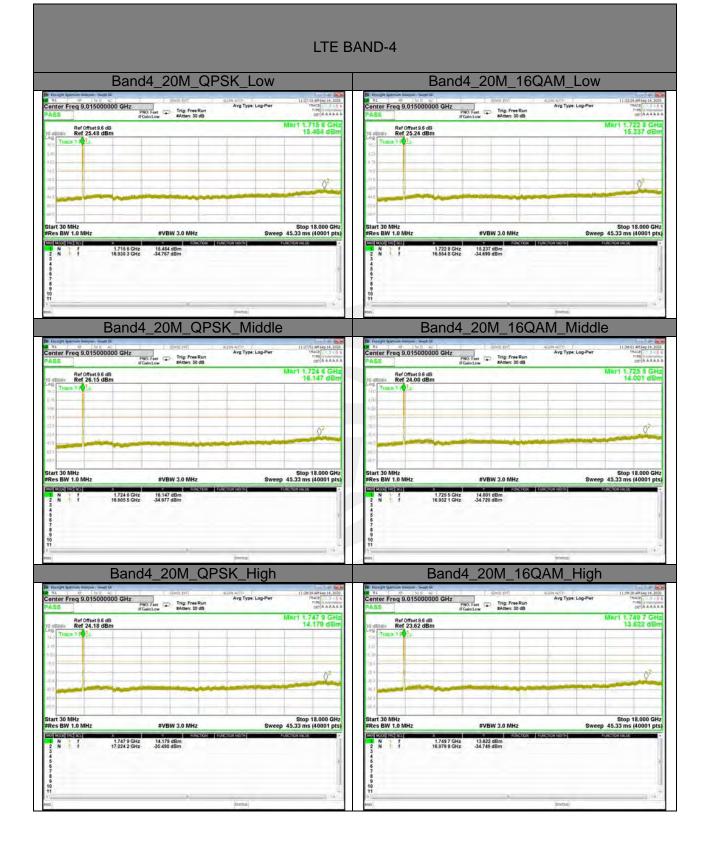

## Conducted Spurious LTE BAND-2

Shenzhen STS Test Services Co., Ltd.

Shenzhen STS Test Services Co., Ltd.

Shenzhen STS Test Services Co., Ltd.

LTE BAND-4

LTE BAND-4

LTE BAND-4

LTE BAND-5