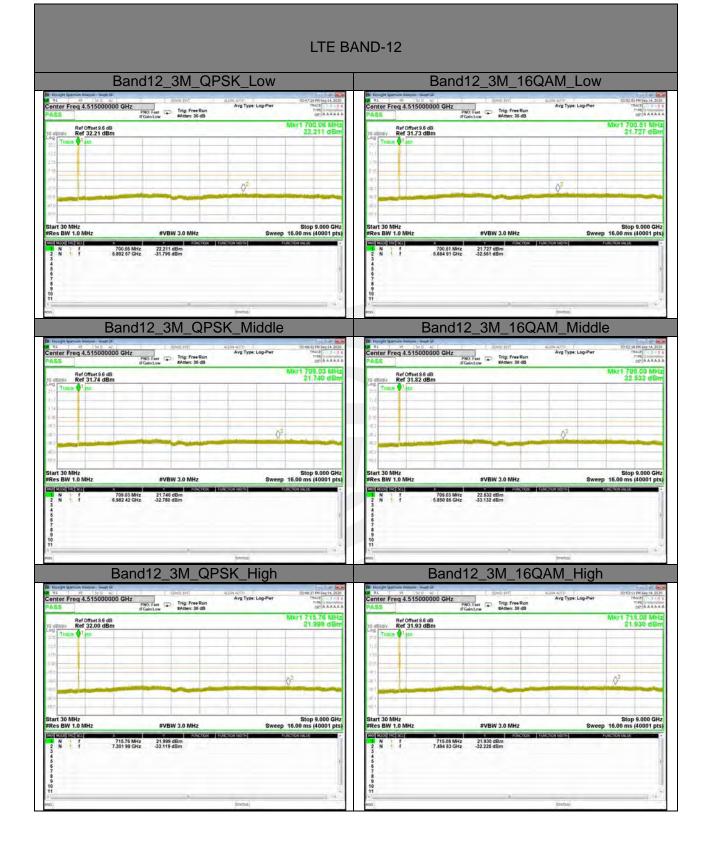

Shenzhen STS Test Services Co., Ltd.

Page 17 of 30

Report No.: STS2009191W02

LTE BAND-12

Shenzhen STS Test Services Co., Ltd.

Page 18 of 30

Report No.: STS2009191W02

LTE BAND-12

Shenzhen STS Test Services Co., Ltd.

Page 19 of 30

Report No.: STS2009191W02

LTE BAND-12

Shenzhen STS Test Services Co., Ltd.

Page 20 of 30

Report No.: STS2009191W02

LTE BAND-12