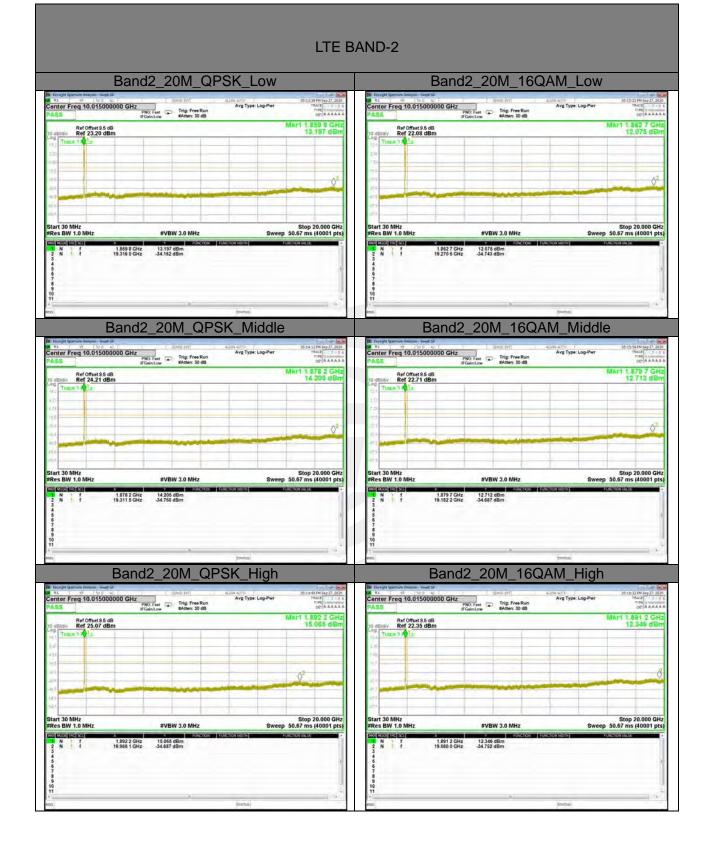

## Conducted Spurious LTE BAND-2

Shenzhen STS Test Services Co., Ltd.

Shenzhen STS Test Services Co., Ltd.

Shenzhen STS Test Services Co., Ltd.

LTE BAND-4

LTE BAND-4

LTE BAND-4

LTE BAND-5