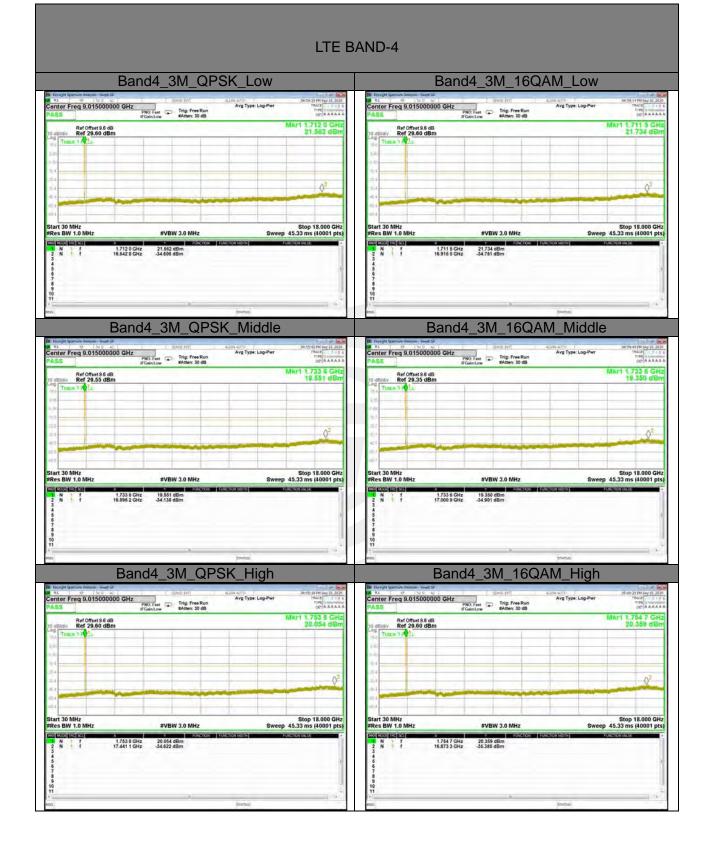

## Conducted Spurious LTE BAND-2

Shenzhen STS Test Services Co., Ltd.

Shenzhen STS Test Services Co., Ltd.

Shenzhen STS Test Services Co., Ltd.

LTE BAND-4

LTE BAND-4

LTE BAND-4

LTE BAND-5