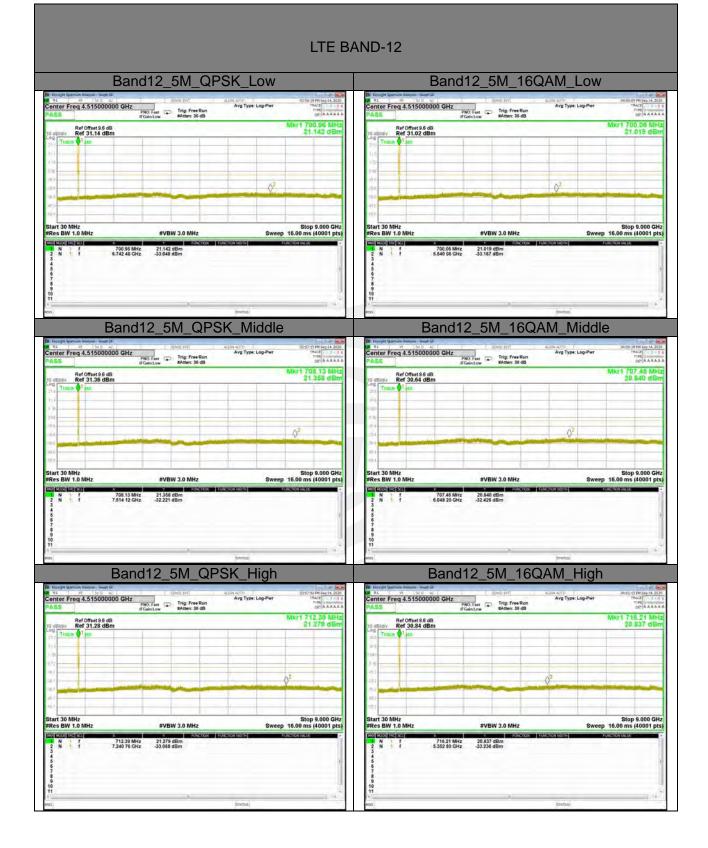

Shenzhen STS Test Services Co., Ltd.

Page 19 of 30

Report No.: STS2009191W02

LTE BAND-12

Shenzhen STS Test Services Co., Ltd.

Page 20 of 30

Report No.: STS2009191W02

LTE BAND-12