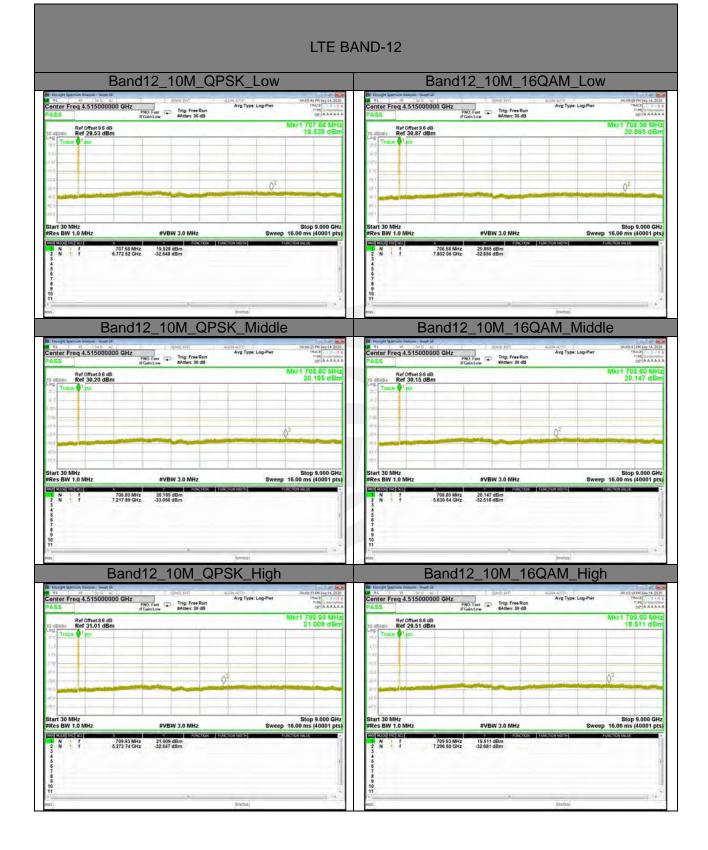

Shenzhen STS Test Services Co., Ltd.

Page 19 of 30

Report No.: STS2009191W02

LTE BAND-12

Shenzhen STS Test Services Co., Ltd.

Page 20 of 30

Report No.: STS2009191W02

LTE BAND-12