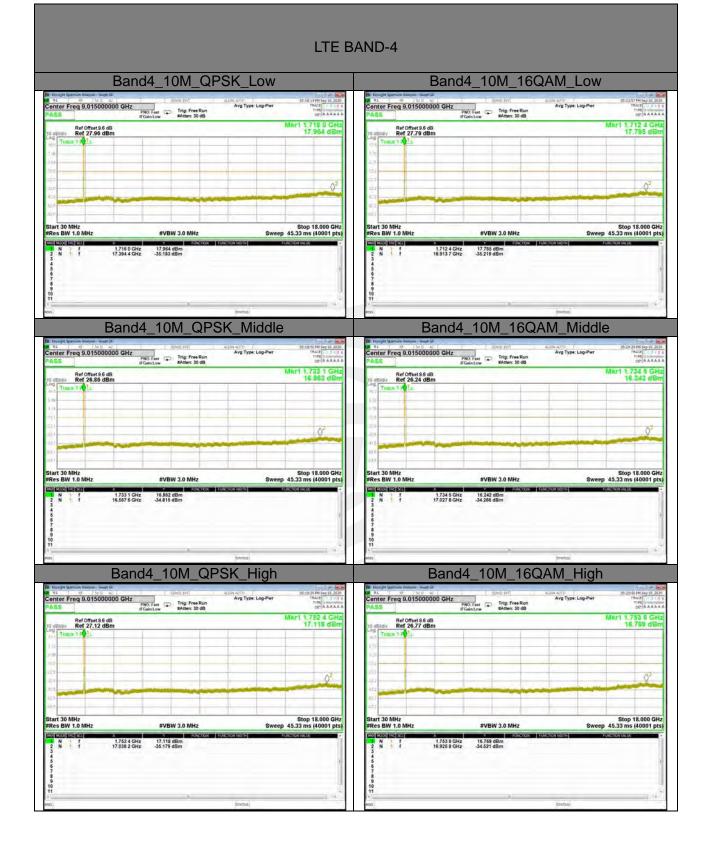

## Conducted Spurious LTE BAND-2

Shenzhen STS Test Services Co., Ltd.

Shenzhen STS Test Services Co., Ltd.

Shenzhen STS Test Services Co., Ltd.

LTE BAND-4

LTE BAND-4

LTE BAND-4

LTE BAND-5