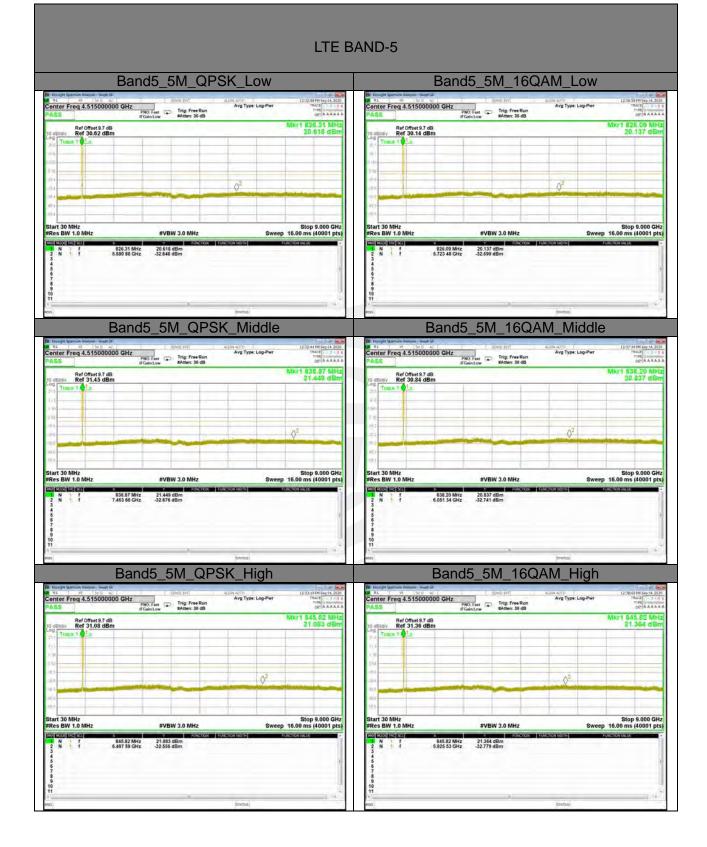

## Conducted Spurious LTE BAND-2

Shenzhen STS Test Services Co., Ltd.

Shenzhen STS Test Services Co., Ltd.

Shenzhen STS Test Services Co., Ltd.

LTE BAND-4

LTE BAND-4

LTE BAND-4

LTE BAND-5