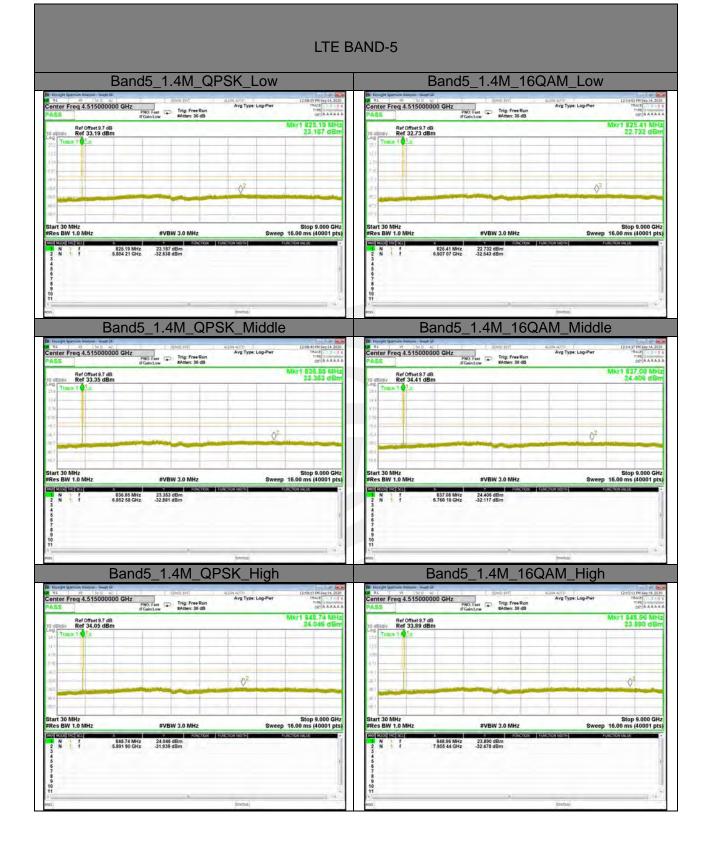

## Conducted Spurious LTE BAND-2

Shenzhen STS Test Services Co., Ltd.

Shenzhen STS Test Services Co., Ltd.

Shenzhen STS Test Services Co., Ltd.

LTE BAND-4

LTE BAND-4

LTE BAND-4

LTE BAND-5