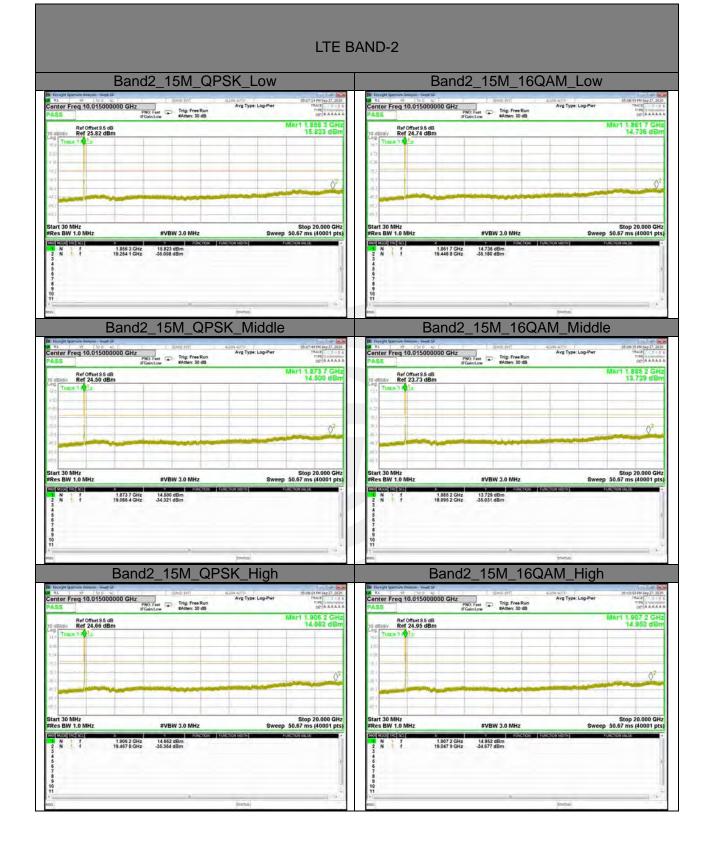

## Conducted Spurious LTE BAND-2

Shenzhen STS Test Services Co., Ltd.

Shenzhen STS Test Services Co., Ltd.

Shenzhen STS Test Services Co., Ltd.

LTE BAND-4

LTE BAND-4

LTE BAND-4

LTE BAND-5