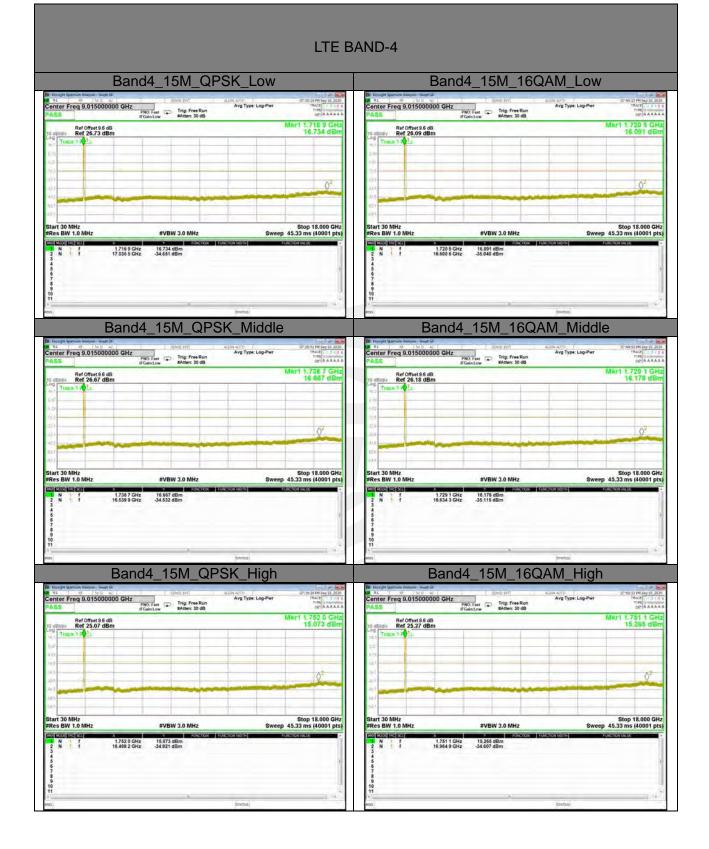

## Conducted Spurious LTE BAND-2

Shenzhen STS Test Services Co., Ltd.

Shenzhen STS Test Services Co., Ltd.

Shenzhen STS Test Services Co., Ltd.

LTE BAND-4

LTE BAND-4

LTE BAND-4

LTE BAND-5