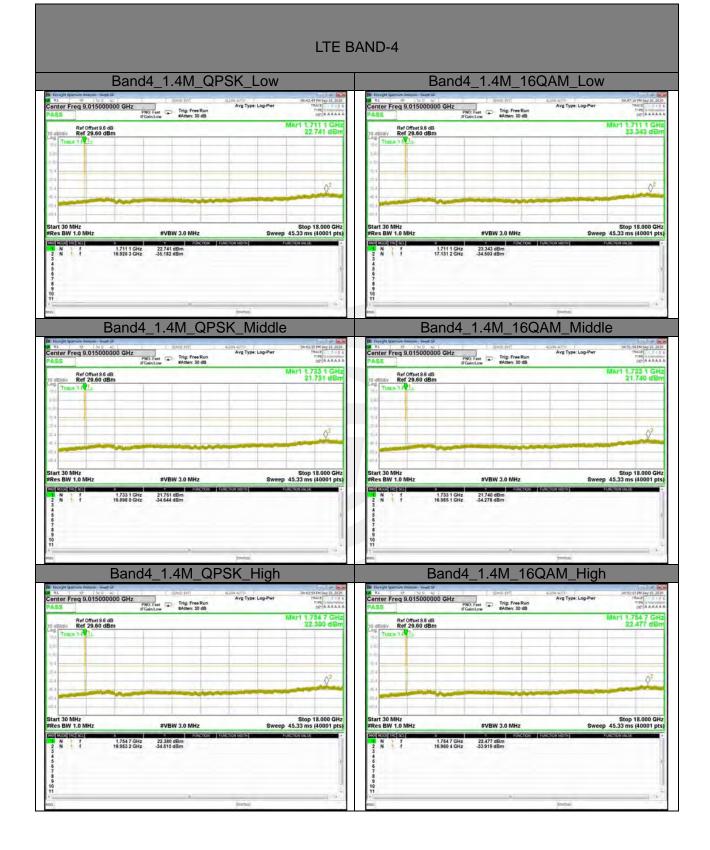

## Conducted Spurious LTE BAND-2

Shenzhen STS Test Services Co., Ltd.

Shenzhen STS Test Services Co., Ltd.

Shenzhen STS Test Services Co., Ltd.

LTE BAND-4

LTE BAND-4

LTE BAND-4

LTE BAND-5