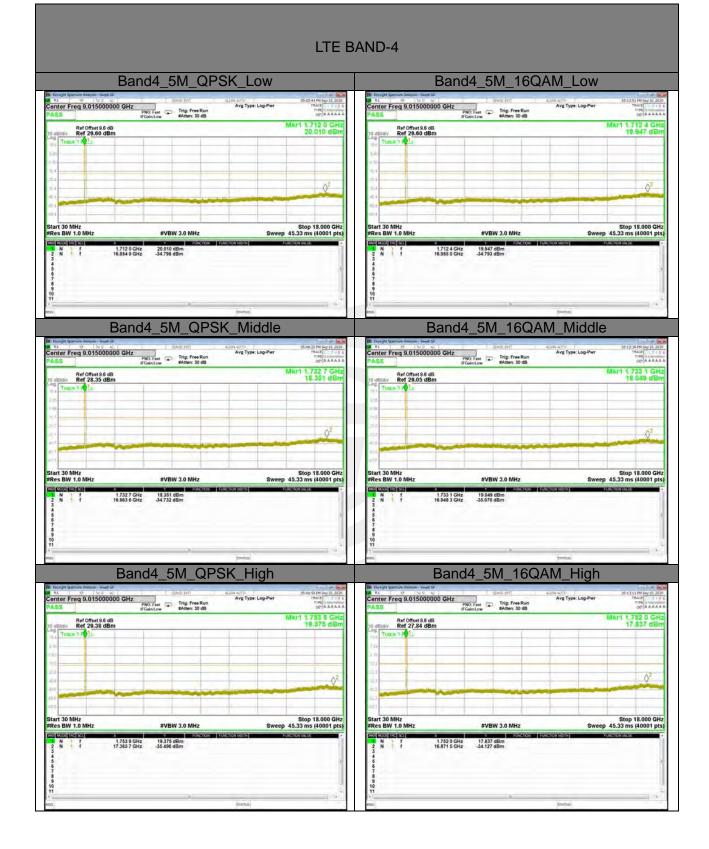

## Conducted Spurious LTE BAND-2

Shenzhen STS Test Services Co., Ltd.

Shenzhen STS Test Services Co., Ltd.

Shenzhen STS Test Services Co., Ltd.

LTE BAND-4

LTE BAND-4

LTE BAND-4

LTE BAND-5