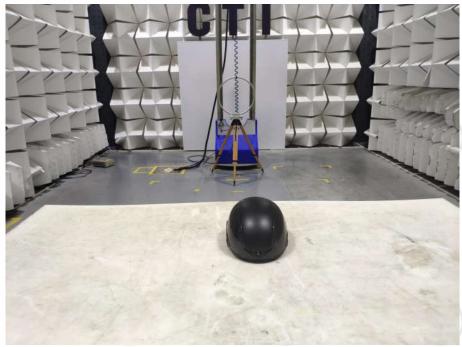

## PHOTOGRAPHS OF TEST SETUP

Test mode No:N901

Radiated spurious emission Test Setup-1(Below 30MHz)

Radiated spurious emission Test Setup-2(Below 1GHz)

Page 105 of 107 Report No.: EED32M00160903

Radiated spurious emission Test Setup-3(Above 1GHz)