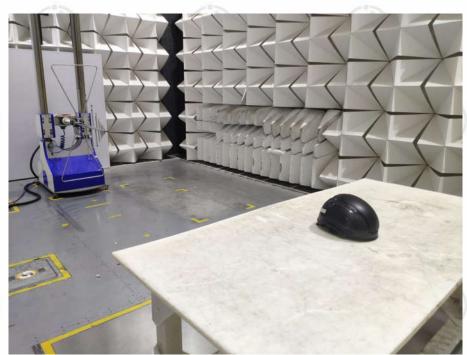

## PHOTOGRAPHS OF TEST SETUP

Test mode No:N901

Radiated spurious emission Test Setup-1(Below 30MHz)

Radiated spurious emission Test Setup-2(Below 1GHz)

Page 105 of 107 Report No.: EED32M00160903

Radiated spurious emission Test Setup-3(Above 1GHz)