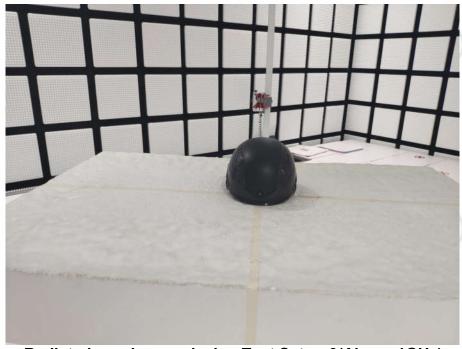

## PHOTOGRAPHS OF TEST SETUP

Test mode No:N901

Radiated spurious emission Test Setup-1(Below 30MHz)

Radiated spurious emission Test Setup-2(Below 1GHz)

Page 105 of 107 Report No.: EED32M00160903

Radiated spurious emission Test Setup-3(Above 1GHz)