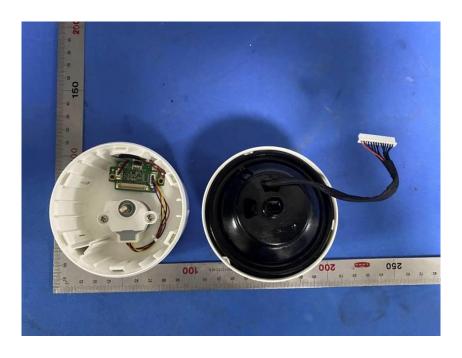

#### **Internal Photos**

| Applicant:                  | Hangzhou Huacheng Network Technology Co.,Ltd.             |
|-----------------------------|-----------------------------------------------------------|
| Address of Applicant:       | No.2930, Nanhuan Road, Binjiang District, Hangzhou, China |
| Equipment Under Test (EUT): |                                                           |
| Product Name:               | CONSUMER CAMERA                                           |
| Model No.:                  | IPC-TA22CP-C                                              |