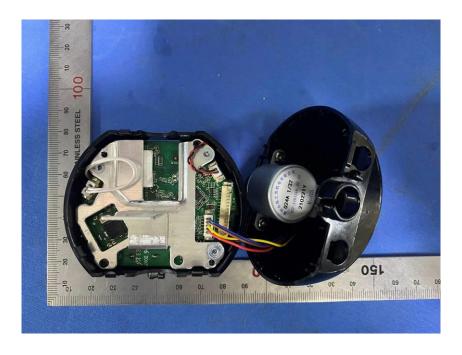

#### **Internal Photos**

| Applicant:                  | Hangzhou Huacheng Network Technology Co.,Ltd.             |
|-----------------------------|-----------------------------------------------------------|
| Address of Applicant:       | No.2930, Nanhuan Road, Binjiang District, Hangzhou, China |
| Equipment Under Test (EUT): |                                                           |
| Product Name:               | CONSUMER CAMERA                                           |
| Model No.:                  | IPC-TA22CP-C                                              |