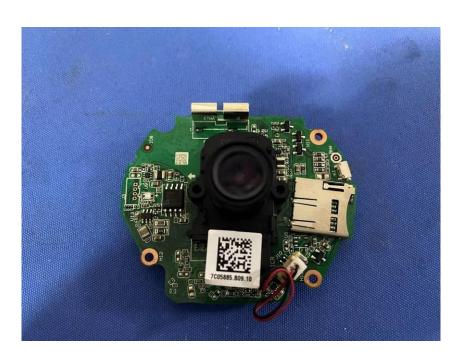

#### **Internal Photos**

| Applicant:                  | Hangzhou Huacheng Network Technology Co.,Ltd.             |
|-----------------------------|-----------------------------------------------------------|
| Address of Applicant:       | No.2930, Nanhuan Road, Binjiang District, Hangzhou, China |
| Equipment Under Test (EUT): |                                                           |
| Product Name:               | CONSUMER CAMERA                                           |
| Model No.:                  | IPC-TA22CP-C                                              |