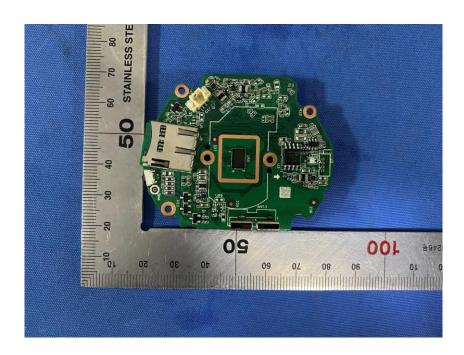

#### **Internal Photos**

| Applicant:                  | Hangzhou Huacheng Network Technology Co.,Ltd.             |
|-----------------------------|-----------------------------------------------------------|
| Address of Applicant:       | No.2930, Nanhuan Road, Binjiang District, Hangzhou, China |
| Equipment Under Test (EUT): |                                                           |
| Product Name:               | CONSUMER CAMERA                                           |
| Model No.:                  | IPC-TA22CP-C                                              |