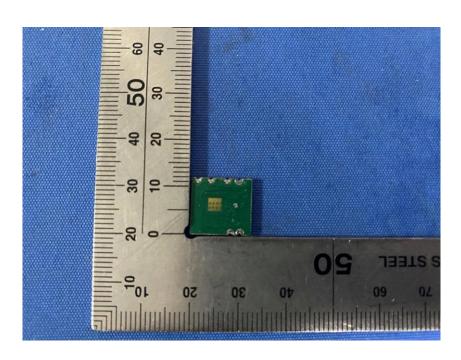

#### **Internal Photos**

| Applicant:                  | Hangzhou Huacheng Network Technology Co.,Ltd.             |
|-----------------------------|-----------------------------------------------------------|
| Address of Applicant:       | No.2930, Nanhuan Road, Binjiang District, Hangzhou, China |
| Equipment Under Test (EUT): |                                                           |
| Product Name:               | CONSUMER CAMERA                                           |
| Model No.:                  | IPC-TA22CP-C                                              |