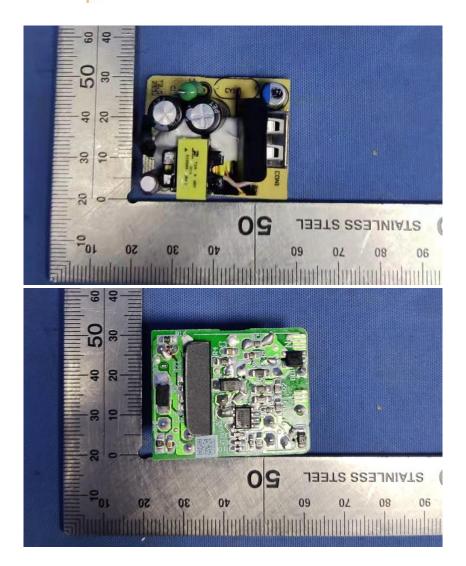

#### **Internal Photos**

| Applicant:                  | Hangzhou Huacheng Network Technology Co.,Ltd.             |
|-----------------------------|-----------------------------------------------------------|
| Address of Applicant:       | No.2930, Nanhuan Road, Binjiang District, Hangzhou, China |
| Equipment Under Test (EUT): |                                                           |
| Product Name:               | CONSUMER CAMERA                                           |
| Model No.:                  | IPC-TA22CP-C                                              |