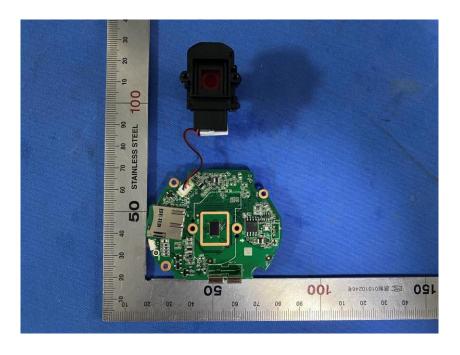

#### **Internal Photos**

| Applicant:                  | Hangzhou Huacheng Network Technology Co.,Ltd.             |
|-----------------------------|-----------------------------------------------------------|
| Address of Applicant:       | No.2930, Nanhuan Road, Binjiang District, Hangzhou, China |
| Equipment Under Test (EUT): |                                                           |
| Product Name:               | CONSUMER CAMERA                                           |
| Model No.:                  | IPC-TA22CP-C                                              |