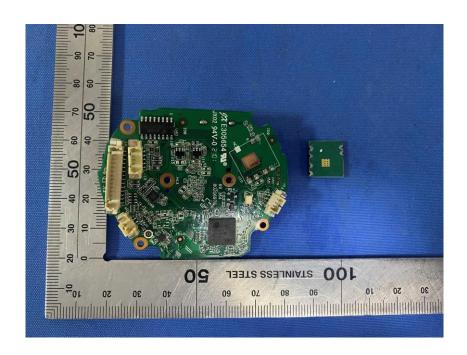

#### **Internal Photos**

| Applicant:                  | Hangzhou Huacheng Network Technology Co.,Ltd.             |
|-----------------------------|-----------------------------------------------------------|
| Address of Applicant:       | No.2930, Nanhuan Road, Binjiang District, Hangzhou, China |
| Equipment Under Test (EUT): |                                                           |
| Product Name:               | CONSUMER CAMERA                                           |
| Model No.:                  | IPC-TA22CP-C                                              |