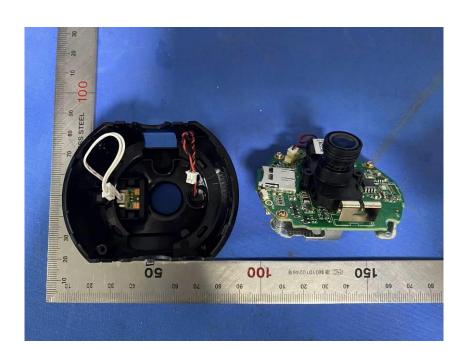

#### **Internal Photos**

| Applicant:                  | Hangzhou Huacheng Network Technology Co.,Ltd.             |
|-----------------------------|-----------------------------------------------------------|
| Address of Applicant:       | No.2930, Nanhuan Road, Binjiang District, Hangzhou, China |
| Equipment Under Test (EUT): |                                                           |
| Product Name:               | CONSUMER CAMERA                                           |
| Model No.:                  | IPC-TA22CP-C                                              |