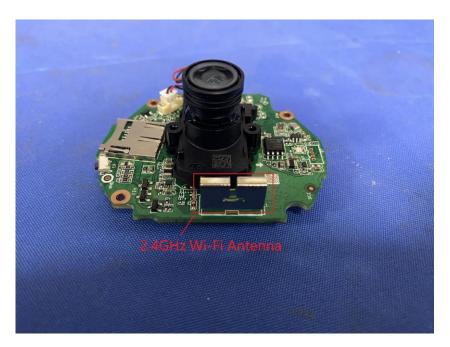

#### **Internal Photos**

| Applicant:                  | Hangzhou Huacheng Network Technology Co.,Ltd.             |
|-----------------------------|-----------------------------------------------------------|
| Address of Applicant:       | No.2930, Nanhuan Road, Binjiang District, Hangzhou, China |
| Equipment Under Test (EUT): |                                                           |
| Product Name:               | CONSUMER CAMERA                                           |
| Model No.:                  | IPC-TA22CP-C                                              |