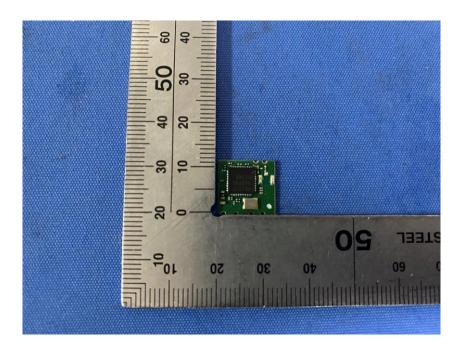

#### **Internal Photos**

| Applicant:                  | Hangzhou Huacheng Network Technology Co.,Ltd.             |
|-----------------------------|-----------------------------------------------------------|
| Address of Applicant:       | No.2930, Nanhuan Road, Binjiang District, Hangzhou, China |
| Equipment Under Test (EUT): |                                                           |
| Product Name:               | CONSUMER CAMERA                                           |
| Model No.:                  | IPC-TA22CP-C                                              |