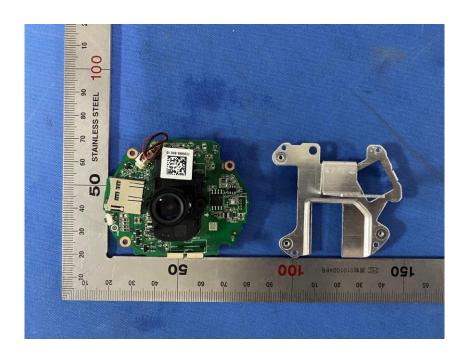

#### **Internal Photos**

| Applicant:                  | Hangzhou Huacheng Network Technology Co.,Ltd.             |
|-----------------------------|-----------------------------------------------------------|
| Address of Applicant:       | No.2930, Nanhuan Road, Binjiang District, Hangzhou, China |
| Equipment Under Test (EUT): |                                                           |
| Product Name:               | CONSUMER CAMERA                                           |
| Model No.:                  | IPC-TA22CP-C                                              |