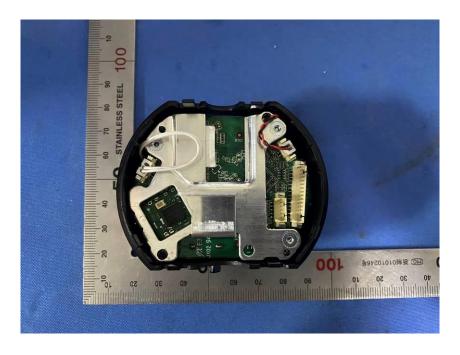

#### **Internal Photos**

| Applicant:                  | Hangzhou Huacheng Network Technology Co.,Ltd.             |
|-----------------------------|-----------------------------------------------------------|
| Address of Applicant:       | No.2930, Nanhuan Road, Binjiang District, Hangzhou, China |
| Equipment Under Test (EUT): |                                                           |
| Product Name:               | CONSUMER CAMERA                                           |
| Model No.:                  | IPC-TA22CP-C                                              |