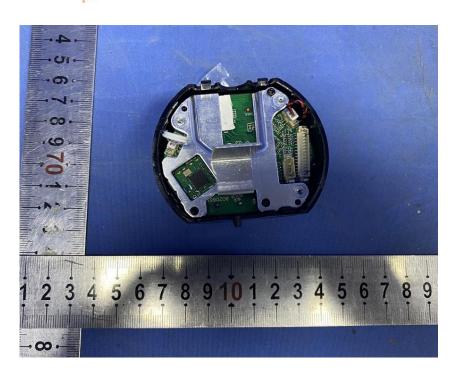

#### **Internal Photos**

| Applicant:                  | Hangzhou Huacheng Network Technology Co.,Ltd.             |
|-----------------------------|-----------------------------------------------------------|
| Address of Applicant:       | No.2930, Nanhuan Road, Binjiang District, Hangzhou, China |
| Equipment Under Test (EUT): |                                                           |
| Product Name:               | CONSUMER CAMERA                                           |
| Model No.:                  | IPC-TA22CP-B                                              |