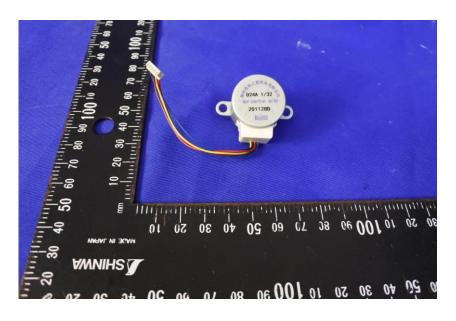

#### **Internal Photos**

| Applicant:                  | Hangzhou Huacheng Network Technology Co.,Ltd.             |
|-----------------------------|-----------------------------------------------------------|
| Address of Applicant:       | No.2930, Nanhuan Road, Binjiang District, Hangzhou, China |
| Equipment Under Test (EUT): |                                                           |
| Product Name:               | CONSUMER CAMERA                                           |
| Model No.:                  | IPC-TA22CP-B                                              |