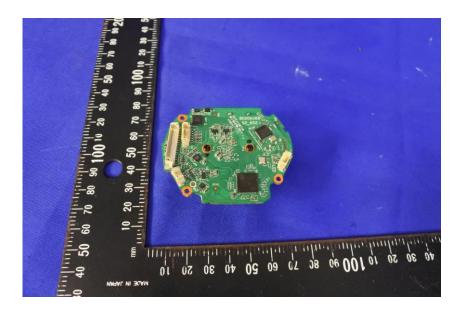

#### **Internal Photos**

| Applicant:                  | Hangzhou Huacheng Network Technology Co.,Ltd.             |
|-----------------------------|-----------------------------------------------------------|
| Address of Applicant:       | No.2930, Nanhuan Road, Binjiang District, Hangzhou, China |
| Equipment Under Test (EUT): |                                                           |
| Product Name:               | CONSUMER CAMERA                                           |
| Model No.:                  | IPC-TA22CP-B                                              |