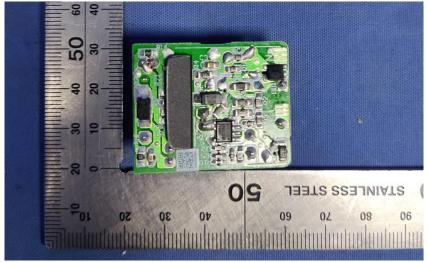

#### **Internal Photos**

| Applicant:                  | Hangzhou Huacheng Network Technology Co.,Ltd.             |
|-----------------------------|-----------------------------------------------------------|
| Address of Applicant:       | No.2930, Nanhuan Road, Binjiang District, Hangzhou, China |
| Equipment Under Test (EUT): |                                                           |
| Product Name:               | CONSUMER CAMERA                                           |
| Model No.:                  | IPC-TA22CP-B                                              |