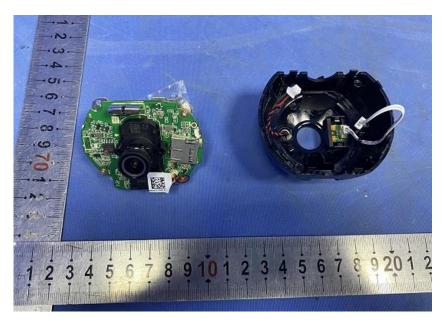

#### **Internal Photos**

| Applicant:                  | Hangzhou Huacheng Network Technology Co.,Ltd.             |
|-----------------------------|-----------------------------------------------------------|
| Address of Applicant:       | No.2930, Nanhuan Road, Binjiang District, Hangzhou, China |
| Equipment Under Test (EUT): |                                                           |
| Product Name:               | CONSUMER CAMERA                                           |
| Model No.:                  | IPC-TA22CP-B                                              |