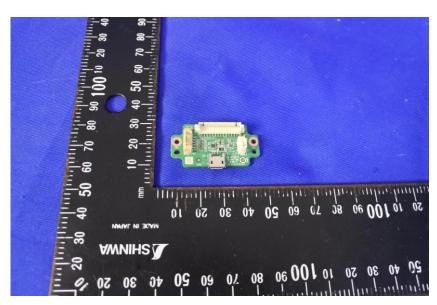

#### **Internal Photos**

| Applicant:                  | Hangzhou Huacheng Network Technology Co.,Ltd.             |
|-----------------------------|-----------------------------------------------------------|
| Address of Applicant:       | No.2930, Nanhuan Road, Binjiang District, Hangzhou, China |
| Equipment Under Test (EUT): |                                                           |
| Product Name:               | CONSUMER CAMERA                                           |
| Model No.:                  | IPC-TA22CP-B                                              |