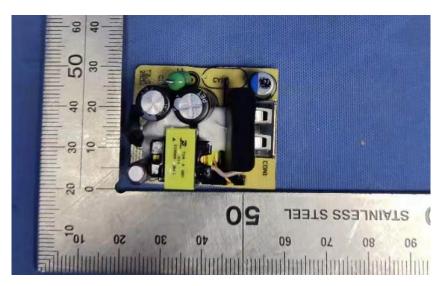

#### **Internal Photos**

| Applicant:                  | Hangzhou Huacheng Network Technology Co.,Ltd.             |
|-----------------------------|-----------------------------------------------------------|
| Address of Applicant:       | No.2930, Nanhuan Road, Binjiang District, Hangzhou, China |
| Equipment Under Test (EUT): |                                                           |
| Product Name:               | CONSUMER CAMERA                                           |
| Model No.:                  | IPC-TA22CP-B                                              |