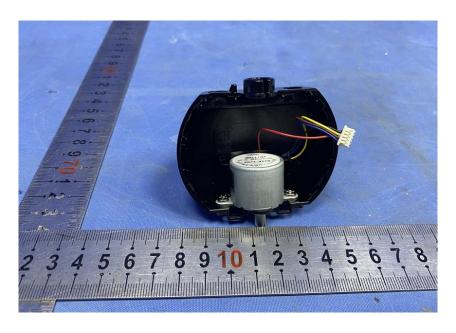

#### **Internal Photos**

| Applicant:                  | Hangzhou Huacheng Network Technology Co.,Ltd.             |
|-----------------------------|-----------------------------------------------------------|
| Address of Applicant:       | No.2930, Nanhuan Road, Binjiang District, Hangzhou, China |
| Equipment Under Test (EUT): |                                                           |
| Product Name:               | CONSUMER CAMERA                                           |
| Model No.:                  | IPC-TA22CP-B                                              |