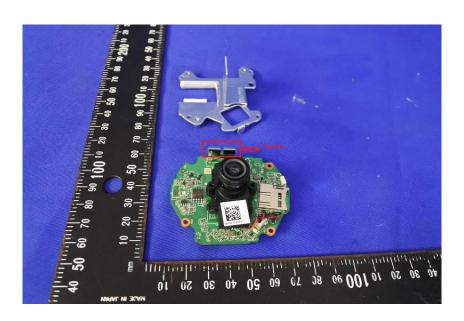

#### **Internal Photos**

| Applicant:                  | Hangzhou Huacheng Network Technology Co.,Ltd.             |
|-----------------------------|-----------------------------------------------------------|
| Address of Applicant:       | No.2930, Nanhuan Road, Binjiang District, Hangzhou, China |
| Equipment Under Test (EUT): |                                                           |
| Product Name:               | CONSUMER CAMERA                                           |
| Model No.:                  | IPC-TA22CP-B                                              |