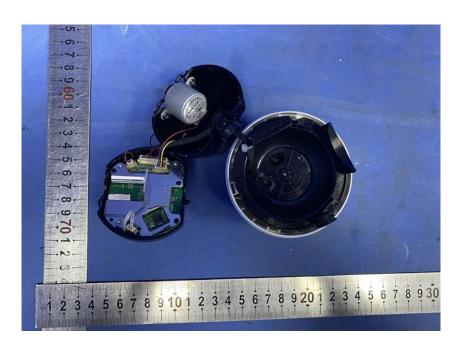

#### **Internal Photos**

| Applicant:                  | Hangzhou Huacheng Network Technology Co.,Ltd.             |
|-----------------------------|-----------------------------------------------------------|
| Address of Applicant:       | No.2930, Nanhuan Road, Binjiang District, Hangzhou, China |
| Equipment Under Test (EUT): |                                                           |
| Product Name:               | CONSUMER CAMERA                                           |
| Model No.:                  | IPC-TA22CP-B                                              |