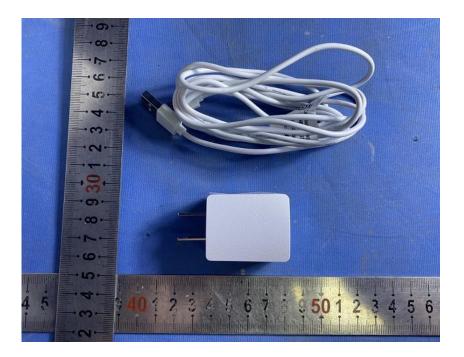

# **External Photos**

| Applicant:                                                                      | Hangzhou Huacheng Network Technology Co.,Ltd. |  |  |  |
|---------------------------------------------------------------------------------|-----------------------------------------------|--|--|--|
| Address of Applicant: No.2930, Nanhuan Road, Binjiang District, Hangzhou, China |                                               |  |  |  |
| Equipment Under Test (EUT):                                                     |                                               |  |  |  |
| Product Name:                                                                   | CONSUMER CAMERA                               |  |  |  |
| Model No.:                                                                      | IPC-TA22CP-B                                  |  |  |  |