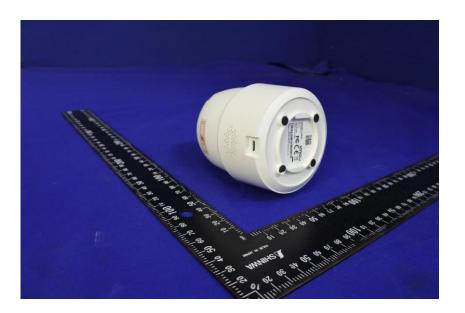

# **External Photos**

| Applicant:                                                                      | Hangzhou Huacheng Network Technology Co.,Ltd. |  |  |  |
|---------------------------------------------------------------------------------|-----------------------------------------------|--|--|--|
| Address of Applicant: No.2930, Nanhuan Road, Binjiang District, Hangzhou, China |                                               |  |  |  |
| Equipment Under Test (EUT):                                                     |                                               |  |  |  |
| Product Name:                                                                   | CONSUMER CAMERA                               |  |  |  |
| Model No.:                                                                      | IPC-TA22CP-B                                  |  |  |  |