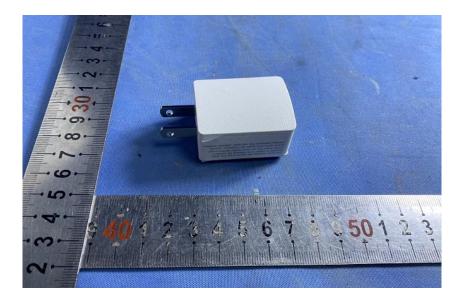

# **External Photos**

| Applicant:                                                                      | Hangzhou Huacheng Network Technology Co.,Ltd. |  |  |  |
|---------------------------------------------------------------------------------|-----------------------------------------------|--|--|--|
| Address of Applicant: No.2930, Nanhuan Road, Binjiang District, Hangzhou, China |                                               |  |  |  |
| Equipment Under Test (EUT):                                                     |                                               |  |  |  |
| Product Name:                                                                   | CONSUMER CAMERA                               |  |  |  |
| Model No.:                                                                      | IPC-TA22CP-B                                  |  |  |  |