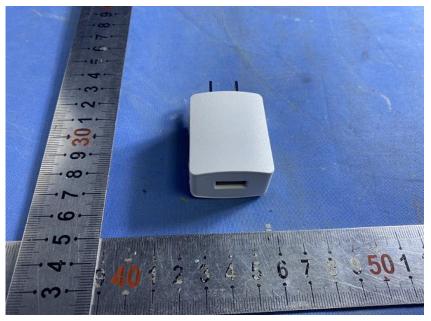

# **External Photos**

| Applicant:                                                                      | Hangzhou Huacheng Network Technology Co.,Ltd. |  |  |  |
|---------------------------------------------------------------------------------|-----------------------------------------------|--|--|--|
| Address of Applicant: No.2930, Nanhuan Road, Binjiang District, Hangzhou, China |                                               |  |  |  |
| Equipment Under Test (EUT):                                                     |                                               |  |  |  |
| Product Name:                                                                   | CONSUMER CAMERA                               |  |  |  |
| Model No.:                                                                      | IPC-TA22CP-B                                  |  |  |  |