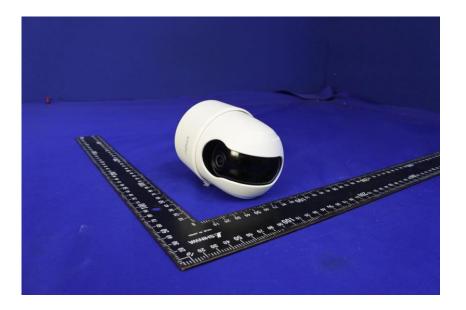

# **External Photos**

| Applicant:                                                                      | Hangzhou Huacheng Network Technology Co.,Ltd. |  |  |  |
|---------------------------------------------------------------------------------|-----------------------------------------------|--|--|--|
| Address of Applicant: No.2930, Nanhuan Road, Binjiang District, Hangzhou, China |                                               |  |  |  |
| Equipment Under Test (EUT):                                                     |                                               |  |  |  |
| Product Name:                                                                   | CONSUMER CAMERA                               |  |  |  |
| Model No.:                                                                      | IPC-TA22CP-B                                  |  |  |  |