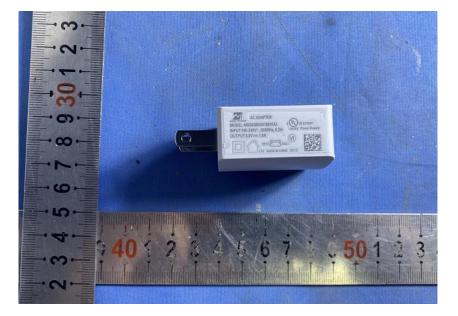

# **External Photos**

| Applicant:                                                                      | Hangzhou Huacheng Network Technology Co.,Ltd. |  |  |  |
|---------------------------------------------------------------------------------|-----------------------------------------------|--|--|--|
| Address of Applicant: No.2930, Nanhuan Road, Binjiang District, Hangzhou, China |                                               |  |  |  |
| Equipment Under Test (EUT):                                                     |                                               |  |  |  |
| Product Name:                                                                   | CONSUMER CAMERA                               |  |  |  |
| Model No.:                                                                      | IPC-TA22CP-B                                  |  |  |  |