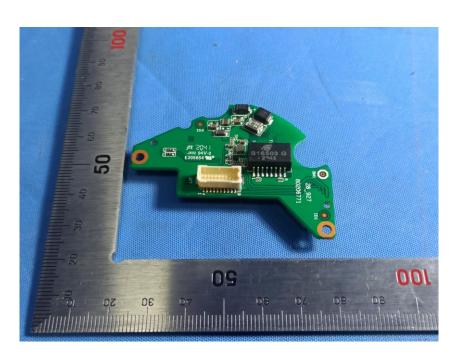

#### **Internal Photos**

| Applicant:                  | Hangzhou Huacheng Network Technology Co.,Ltd.        |
|-----------------------------|------------------------------------------------------|
| Address of Applicant:       | No.2930,Nanhua Road,Binjiang District,Hangzhou,China |
| Equipment Under Test (EUT): |                                                      |
| Product Name:               | CONSUMER CAMERA                                      |
| Model No.:                  | IPC-S22FP                                            |