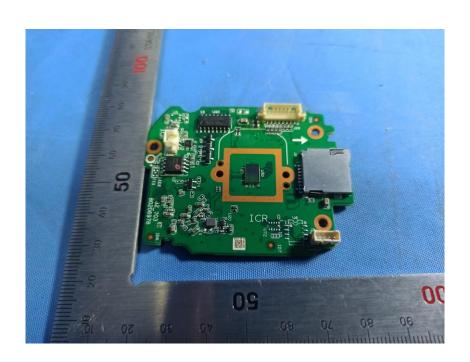

#### **Internal Photos**

| Applicant:                  | Hangzhou Huacheng Network Technology Co.,Ltd.        |
|-----------------------------|------------------------------------------------------|
| Address of Applicant:       | No.2930,Nanhua Road,Binjiang District,Hangzhou,China |
| Equipment Under Test (EUT): |                                                      |
| Product Name:               | CONSUMER CAMERA                                      |
| Model No.:                  | IPC-S22FP                                            |