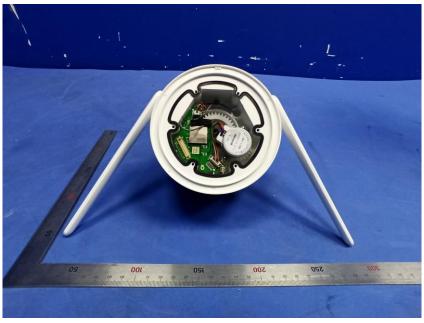

#### **Internal Photos**

| Applicant:                  | Hangzhou Huacheng Network Technology Co.,Ltd.        |
|-----------------------------|------------------------------------------------------|
| Address of Applicant:       | No.2930,Nanhua Road,Binjiang District,Hangzhou,China |
| Equipment Under Test (EUT): |                                                      |
| Product Name:               | CONSUMER CAMERA                                      |
| Model No.:                  | IPC-S22FP                                            |