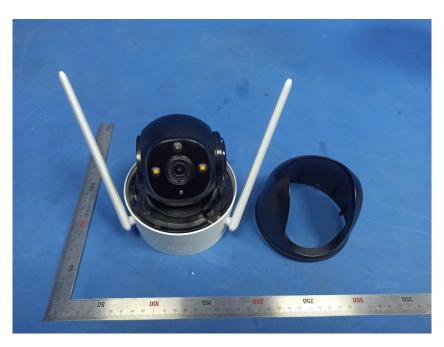

#### **Internal Photos**

| Applicant:                  | Hangzhou Huacheng Network Technology Co.,Ltd.        |
|-----------------------------|------------------------------------------------------|
| Address of Applicant:       | No.2930,Nanhua Road,Binjiang District,Hangzhou,China |
| Equipment Under Test (EUT): |                                                      |
| Product Name:               | CONSUMER CAMERA                                      |
| Model No.:                  | IPC-S22FP                                            |