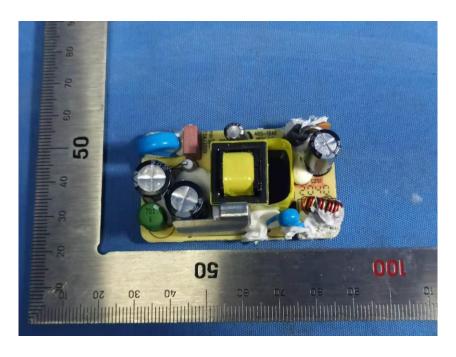

#### **Internal Photos**

| Applicant:                  | Hangzhou Huacheng Network Technology Co.,Ltd.        |
|-----------------------------|------------------------------------------------------|
| Address of Applicant:       | No.2930,Nanhua Road,Binjiang District,Hangzhou,China |
| Equipment Under Test (EUT): |                                                      |
| Product Name:               | CONSUMER CAMERA                                      |
| Model No.:                  | IPC-S22FP                                            |