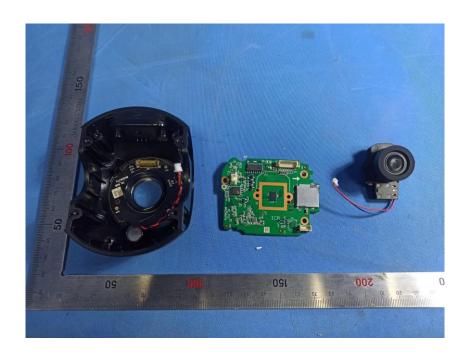

#### **Internal Photos**

| Applicant:                  | Hangzhou Huacheng Network Technology Co.,Ltd.        |
|-----------------------------|------------------------------------------------------|
| Address of Applicant:       | No.2930,Nanhua Road,Binjiang District,Hangzhou,China |
| Equipment Under Test (EUT): |                                                      |
| Product Name:               | CONSUMER CAMERA                                      |
| Model No.:                  | IPC-S22FP                                            |