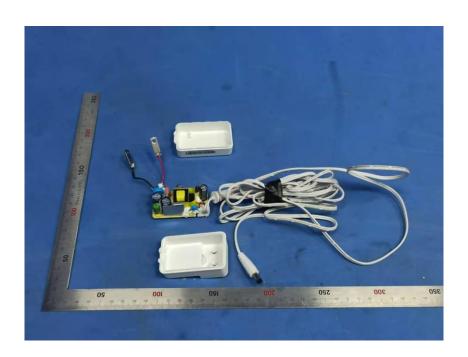

#### **Internal Photos**

| Applicant:                  | Hangzhou Huacheng Network Technology Co.,Ltd.        |
|-----------------------------|------------------------------------------------------|
| Address of Applicant:       | No.2930,Nanhua Road,Binjiang District,Hangzhou,China |
| Equipment Under Test (EUT): |                                                      |
| Product Name:               | CONSUMER CAMERA                                      |
| Model No.:                  | IPC-S22FP                                            |