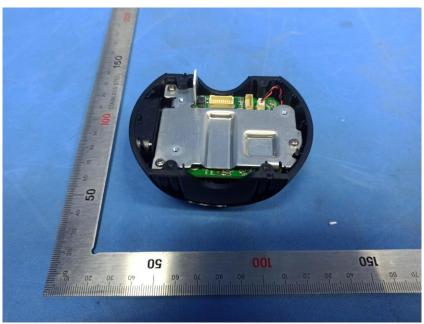

#### **Internal Photos**

| Applicant:                  | Hangzhou Huacheng Network Technology Co.,Ltd.        |
|-----------------------------|------------------------------------------------------|
| Address of Applicant:       | No.2930,Nanhua Road,Binjiang District,Hangzhou,China |
| Equipment Under Test (EUT): |                                                      |
| Product Name:               | CONSUMER CAMERA                                      |
| Model No.:                  | IPC-S22FP                                            |