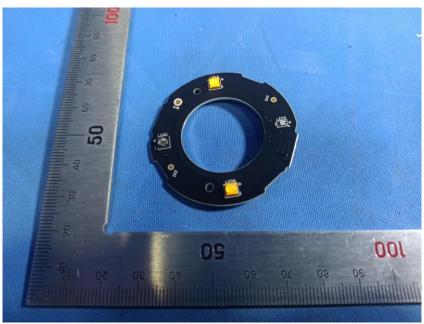

#### **Internal Photos**

| Applicant:                  | Hangzhou Huacheng Network Technology Co.,Ltd.        |
|-----------------------------|------------------------------------------------------|
| Address of Applicant:       | No.2930,Nanhua Road,Binjiang District,Hangzhou,China |
| Equipment Under Test (EUT): |                                                      |
| Product Name:               | CONSUMER CAMERA                                      |
| Model No.:                  | IPC-S22FP                                            |