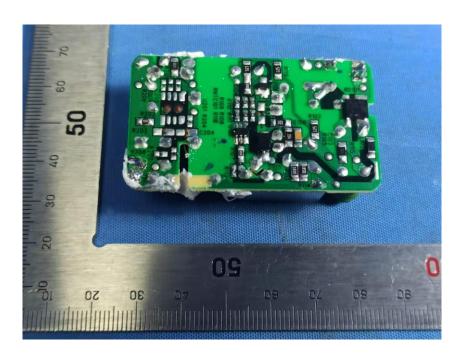

#### **Internal Photos**

| Applicant:                  | Hangzhou Huacheng Network Technology Co.,Ltd.        |
|-----------------------------|------------------------------------------------------|
| Address of Applicant:       | No.2930,Nanhua Road,Binjiang District,Hangzhou,China |
| Equipment Under Test (EUT): |                                                      |
| Product Name:               | CONSUMER CAMERA                                      |
| Model No.:                  | IPC-S22FP                                            |