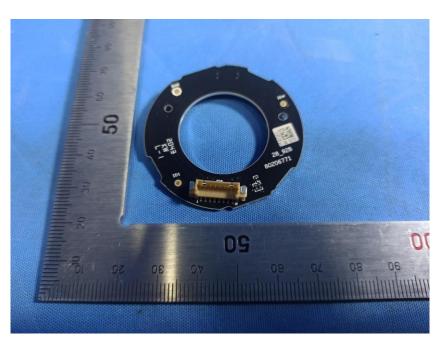

#### **Internal Photos**

| Applicant:                  | Hangzhou Huacheng Network Technology Co.,Ltd.        |
|-----------------------------|------------------------------------------------------|
| Address of Applicant:       | No.2930,Nanhua Road,Binjiang District,Hangzhou,China |
| Equipment Under Test (EUT): |                                                      |
| Product Name:               | CONSUMER CAMERA                                      |
| Model No.:                  | IPC-S22FP                                            |