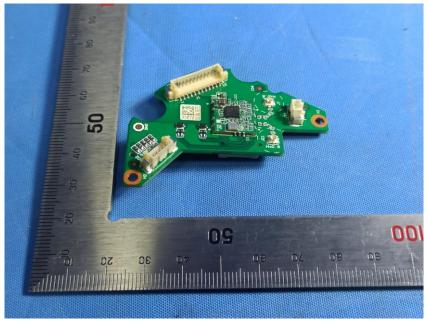

#### **Internal Photos**

| Applicant:                  | Hangzhou Huacheng Network Technology Co.,Ltd.        |
|-----------------------------|------------------------------------------------------|
| Address of Applicant:       | No.2930,Nanhua Road,Binjiang District,Hangzhou,China |
| Equipment Under Test (EUT): |                                                      |
| Product Name:               | CONSUMER CAMERA                                      |
| Model No.:                  | IPC-S22FP                                            |