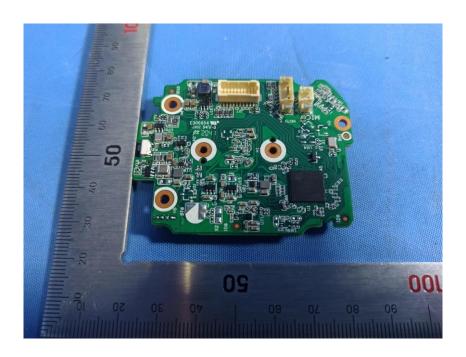

#### **Internal Photos**

| Applicant:                  | Hangzhou Huacheng Network Technology Co.,Ltd.        |
|-----------------------------|------------------------------------------------------|
| Address of Applicant:       | No.2930,Nanhua Road,Binjiang District,Hangzhou,China |
| Equipment Under Test (EUT): |                                                      |
| Product Name:               | CONSUMER CAMERA                                      |
| Model No.:                  | IPC-S22FP                                            |