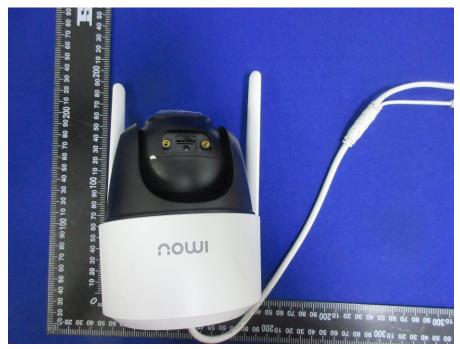

#### **RF Model location**

### Antenna location

Remark: The antennas are non-detachable