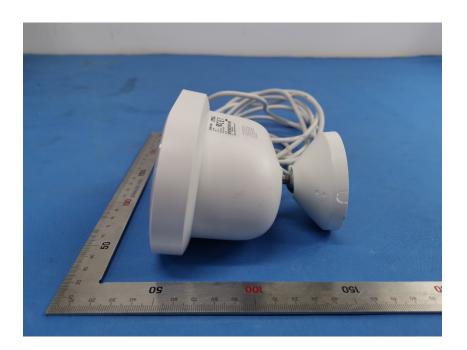

## **External Photos**

| Applicant:                  | Hangzhou Huacheng Network Technology Co.,Ltd.             |
|-----------------------------|-----------------------------------------------------------|
| Address of Applicant:       | No.2930, Nanhuan Road, Binjiang District, Hangzhou, China |
| Equipment Under Test (EUT): |                                                           |
| Product Name:               | CONSUMER CAMERA                                           |
| Model No.:                  | IPC-F88FIP                                                |