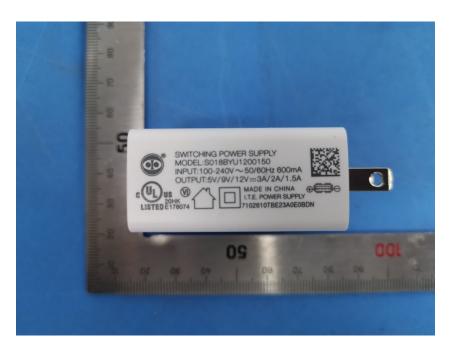

## **External Photos**

| Applicant:                  | Hangzhou Huacheng Network Technology Co.,Ltd.             |
|-----------------------------|-----------------------------------------------------------|
| Address of Applicant:       | No.2930, Nanhuan Road, Binjiang District, Hangzhou, China |
| Equipment Under Test (EUT): |                                                           |
| Product Name:               | CONSUMER CAMERA                                           |
| Model No.:                  | IPC-F88FIP                                                |