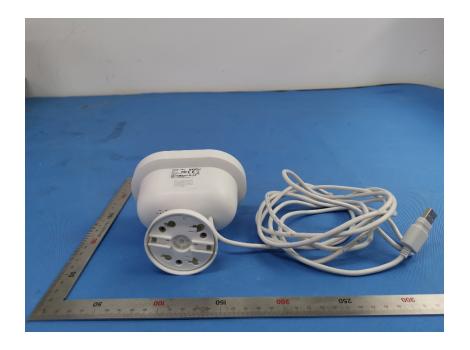

## **External Photos**

| Applicant:                  | Hangzhou Huacheng Network Technology Co.,Ltd.             |
|-----------------------------|-----------------------------------------------------------|
| Address of Applicant:       | No.2930, Nanhuan Road, Binjiang District, Hangzhou, China |
| Equipment Under Test (EUT): |                                                           |
| Product Name:               | CONSUMER CAMERA                                           |
| Model No.:                  | IPC-F88FIP                                                |