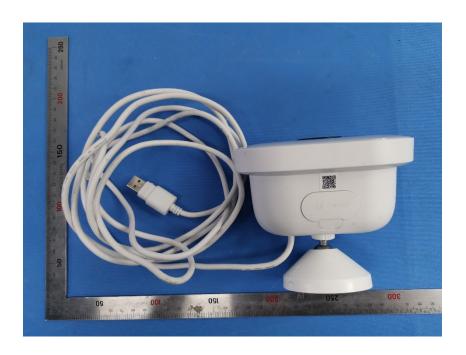

## **External Photos**

| Applicant:                  | Hangzhou Huacheng Network Technology Co.,Ltd.             |
|-----------------------------|-----------------------------------------------------------|
| Address of Applicant:       | No.2930, Nanhuan Road, Binjiang District, Hangzhou, China |
| Equipment Under Test (EUT): |                                                           |
| Product Name:               | CONSUMER CAMERA                                           |
| Model No.:                  | IPC-F88FIP                                                |