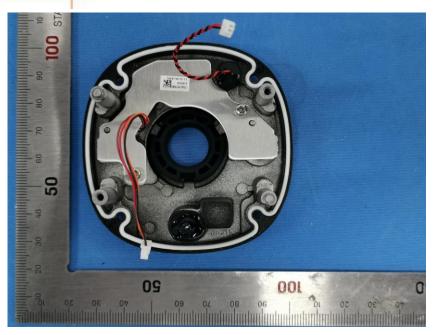

#### **Internal Photos**

| Applicant:                  | Hangzhou Huacheng Network Technology Co.,Ltd.             |
|-----------------------------|-----------------------------------------------------------|
| Address of Applicant:       | No.2930, Nanhuan Road, Binjiang District, Hangzhou, China |
| Equipment Under Test (EUT): |                                                           |
| Product Name:               | CONSUMER CAMERA                                           |
| Model No.:                  | IPC-F22FEP-D                                              |