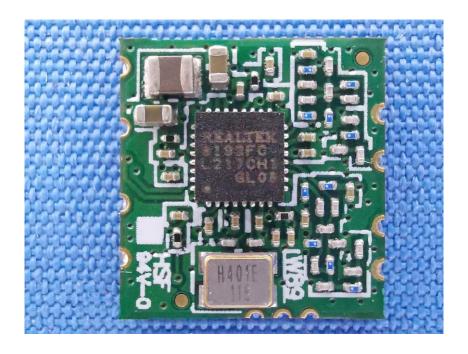

#### **Internal Photos**

| Applicant:                  | Hangzhou Huacheng Network Technology Co.,Ltd.             |
|-----------------------------|-----------------------------------------------------------|
| Address of Applicant:       | No.2930, Nanhuan Road, Binjiang District, Hangzhou, China |
| Equipment Under Test (EUT): |                                                           |
| Product Name:               | CONSUMER CAMERA                                           |
| Model No.:                  | IPC-F22FEP-D                                              |