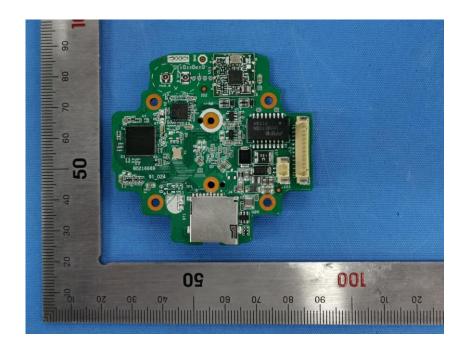

#### **Internal Photos**

| Applicant:                  | Hangzhou Huacheng Network Technology Co.,Ltd.             |
|-----------------------------|-----------------------------------------------------------|
| Address of Applicant:       | No.2930, Nanhuan Road, Binjiang District, Hangzhou, China |
| Equipment Under Test (EUT): |                                                           |
| Product Name:               | CONSUMER CAMERA                                           |
| Model No.:                  | IPC-F22FEP-D                                              |