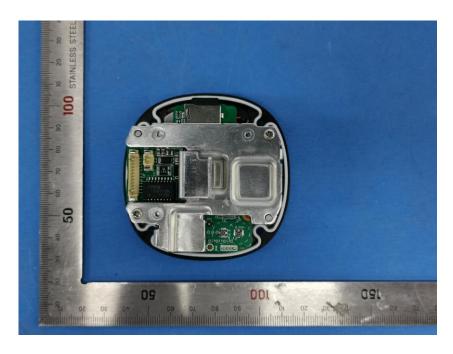

#### **Internal Photos**

| Applicant:                  | Hangzhou Huacheng Network Technology Co.,Ltd.             |
|-----------------------------|-----------------------------------------------------------|
| Address of Applicant:       | No.2930, Nanhuan Road, Binjiang District, Hangzhou, China |
| Equipment Under Test (EUT): |                                                           |
| Product Name:               | CONSUMER CAMERA                                           |
| Model No.:                  | IPC-F22FEP-D                                              |