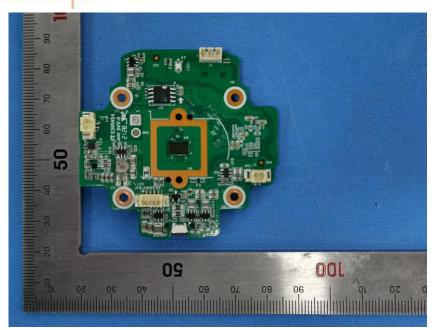

#### **Internal Photos**

| Applicant:                  | Hangzhou Huacheng Network Technology Co.,Ltd.             |
|-----------------------------|-----------------------------------------------------------|
| Address of Applicant:       | No.2930, Nanhuan Road, Binjiang District, Hangzhou, China |
| Equipment Under Test (EUT): |                                                           |
| Product Name:               | CONSUMER CAMERA                                           |
| Model No.:                  | IPC-F22FEP-D                                              |