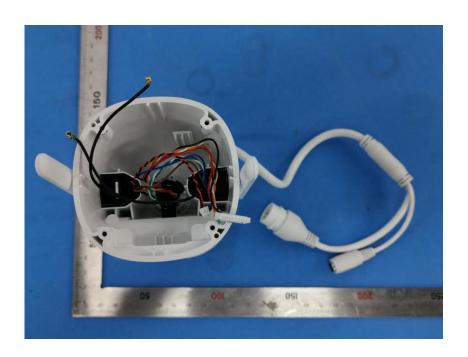

#### **Internal Photos**

| Applicant:                  | Hangzhou Huacheng Network Technology Co.,Ltd.             |
|-----------------------------|-----------------------------------------------------------|
| Address of Applicant:       | No.2930, Nanhuan Road, Binjiang District, Hangzhou, China |
| Equipment Under Test (EUT): |                                                           |
| Product Name:               | CONSUMER CAMERA                                           |
| Model No.:                  | IPC-F22FEP-D                                              |