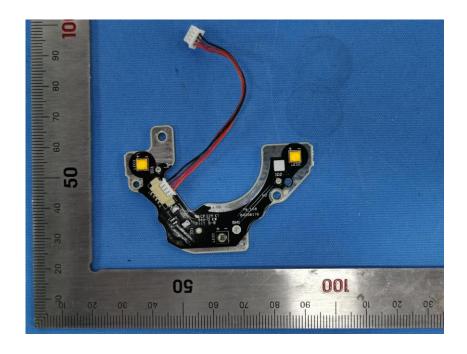

#### **Internal Photos**

| Applicant:                  | Hangzhou Huacheng Network Technology Co.,Ltd.             |
|-----------------------------|-----------------------------------------------------------|
| Address of Applicant:       | No.2930, Nanhuan Road, Binjiang District, Hangzhou, China |
| Equipment Under Test (EUT): |                                                           |
| Product Name:               | CONSUMER CAMERA                                           |
| Model No.:                  | IPC-F22FEP-D                                              |