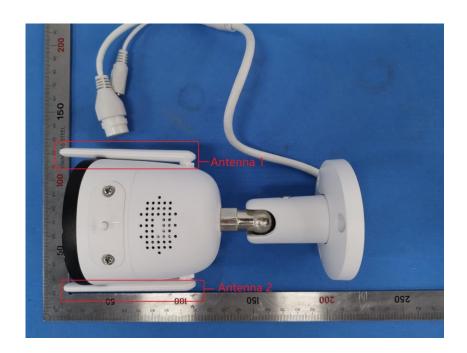

#### **Internal Photos**

| Applicant:                  | Hangzhou Huacheng Network Technology Co.,Ltd.             |
|-----------------------------|-----------------------------------------------------------|
| Address of Applicant:       | No.2930, Nanhuan Road, Binjiang District, Hangzhou, China |
| Equipment Under Test (EUT): |                                                           |
| Product Name:               | CONSUMER CAMERA                                           |
| Model No.:                  | IPC-F22FEP-D                                              |