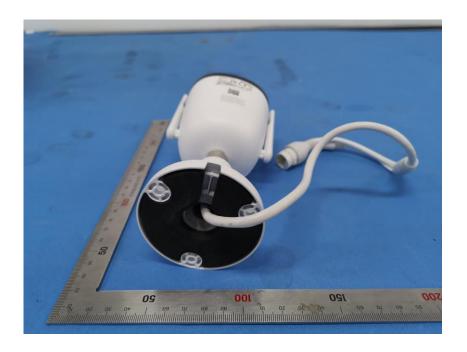

#### **External Photos**

| Applicant:                  | Hangzhou Huacheng Network Technology Co.,Ltd.             |
|-----------------------------|-----------------------------------------------------------|
| Address of Applicant:       | No.2930, Nanhuan Road, Binjiang District, Hangzhou, China |
| Equipment Under Test (EUT): |                                                           |
| Product Name:               | CONSUMER CAMERA                                           |
| Model No.:                  | IPC-F22FEP-D                                              |