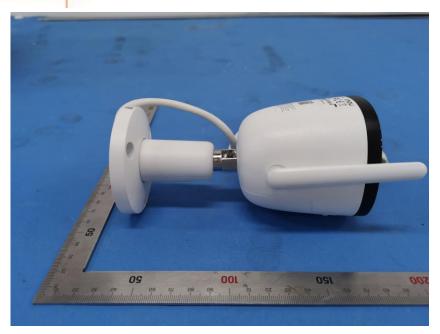

#### **External Photos**

| Applicant:                  | Hangzhou Huacheng Network Technology Co.,Ltd.             |
|-----------------------------|-----------------------------------------------------------|
| Address of Applicant:       | No.2930, Nanhuan Road, Binjiang District, Hangzhou, China |
| Equipment Under Test (EUT): |                                                           |
| Product Name:               | CONSUMER CAMERA                                           |
| Model No.:                  | IPC-F22FEP-D                                              |