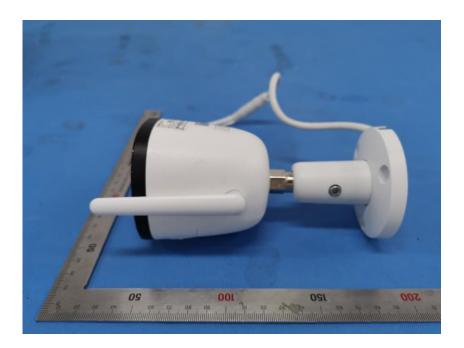

#### **External Photos**

| Applicant:                  | Hangzhou Huacheng Network Technology Co.,Ltd.             |
|-----------------------------|-----------------------------------------------------------|
| Address of Applicant:       | No.2930, Nanhuan Road, Binjiang District, Hangzhou, China |
| Equipment Under Test (EUT): |                                                           |
| Product Name:               | CONSUMER CAMERA                                           |
| Model No.:                  | IPC-F22FEP-D                                              |