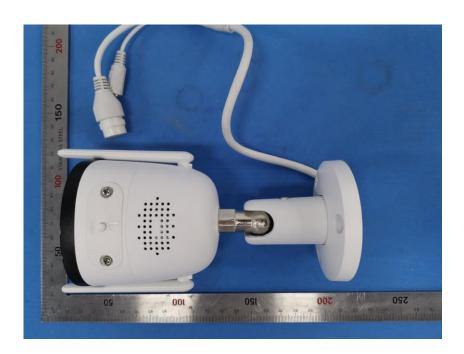

#### **External Photos**

| Applicant:                  | Hangzhou Huacheng Network Technology Co.,Ltd.             |
|-----------------------------|-----------------------------------------------------------|
| Address of Applicant:       | No.2930, Nanhuan Road, Binjiang District, Hangzhou, China |
| Equipment Under Test (EUT): |                                                           |
| Product Name:               | CONSUMER CAMERA                                           |
| Model No.:                  | IPC-F22FEP-D                                              |