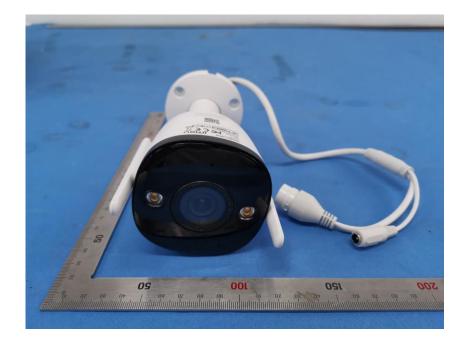

#### **External Photos**

| Applicant:                  | Hangzhou Huacheng Network Technology Co.,Ltd.             |
|-----------------------------|-----------------------------------------------------------|
| Address of Applicant:       | No.2930, Nanhuan Road, Binjiang District, Hangzhou, China |
| Equipment Under Test (EUT): |                                                           |
| Product Name:               | CONSUMER CAMERA                                           |
| Model No.:                  | IPC-F22FEP-D                                              |